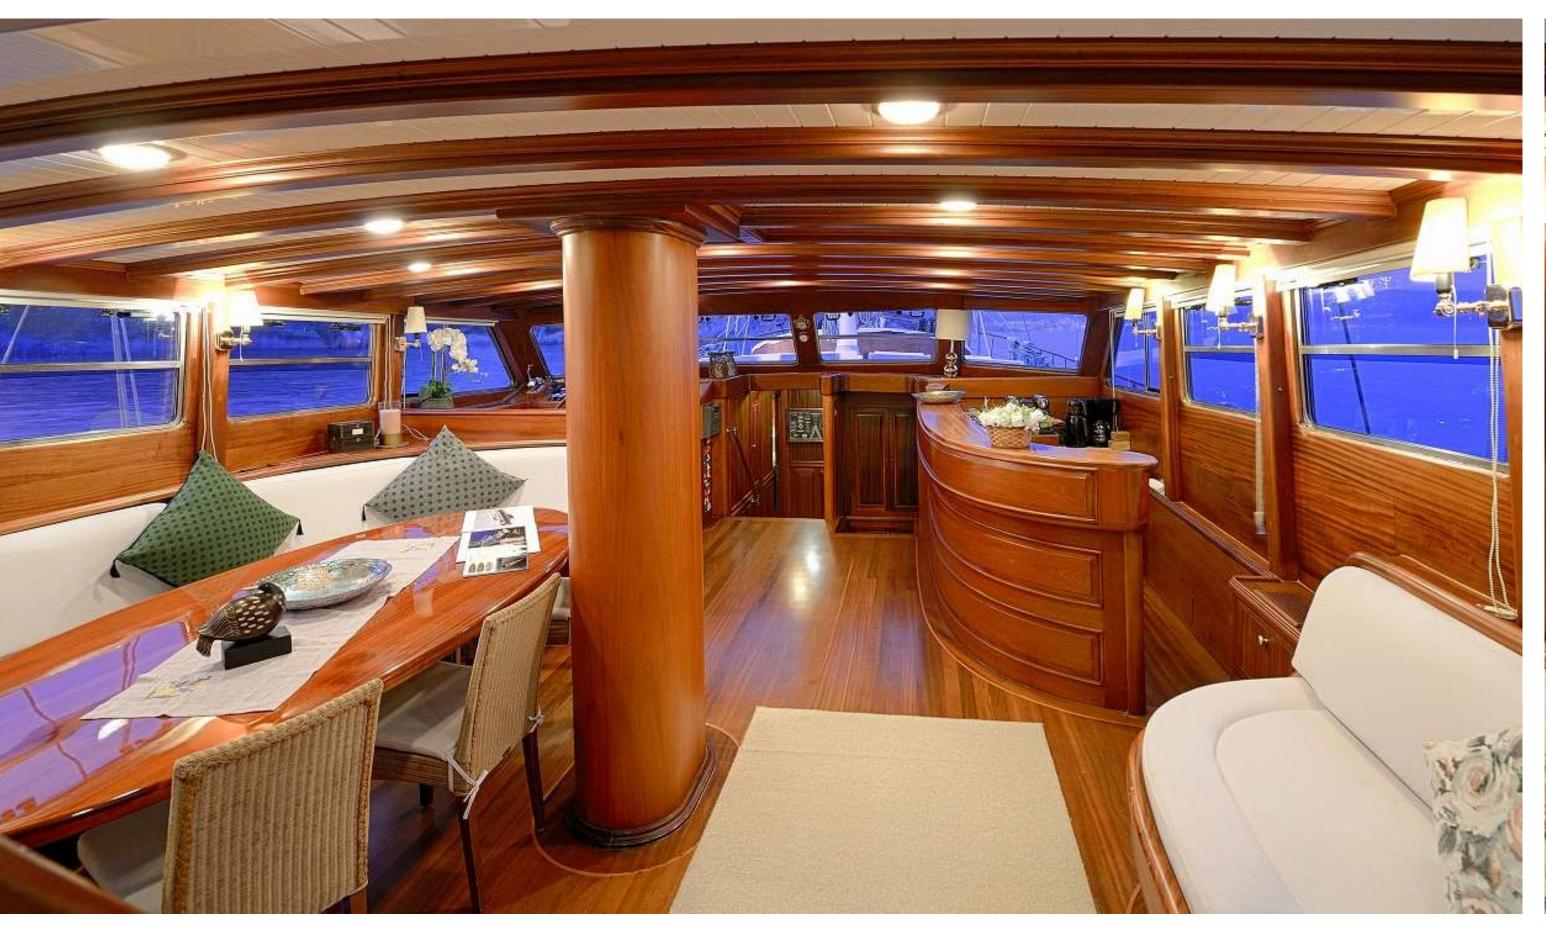

### ECCE NAVIGO | Fore Deck







# ECCE NAVIGO | Fore Deck







# ECCE NAVIGO | Fore Deck



# ECCE NAVIGO Fore Deck





### ECCE NAVIGO Sun Deck



# ECCE NAVIGO Sun Deck





# ECCE NAVIGO | Aft Deck



# ECCE NAVIGO | Aft Deck



### ECCE NAVIGO | Saloon







### ECCE NAVIGO | Saloon





# ECCE NAVIGO | Saloon





### ECCE NAVIGO Master Stateroom





### ECCE NAVIGO Master Stateroom





#### ECCE NAVIGO Master Stateroom Ensuite



# ECCE NAVIGO Twin Stateroom





### ECCE NAVIGO Twin Stateroom





#### ECCE NAVIGO | Twin Stateroom





### ECCE NAVIGO Twin Stateroom Ensuite





## ECCE NAVIGO Double Stateroom





# ECCE NAVIGO Double Stateroom

#### **GENERAL**

**Built:** 1997 **Refit:** 2017 Number of crew: 6 Flag: Greek Port of Registry: Rhodes

#### DIMENSIONS

Length: 30 meters Beam: 7.5 meters Draft: 3.1 meters

#### ACCOMMODATION

Number of cabins: 5 Number of guests: 10 Cabin configuration: 1 Master, 2 Twin, 2 Double cabins

#### EQUIPMENT

Engine: 540 hp Caterpillar **Generator:** 2 x 24 kW Super Silent **Fischer Panda Genera