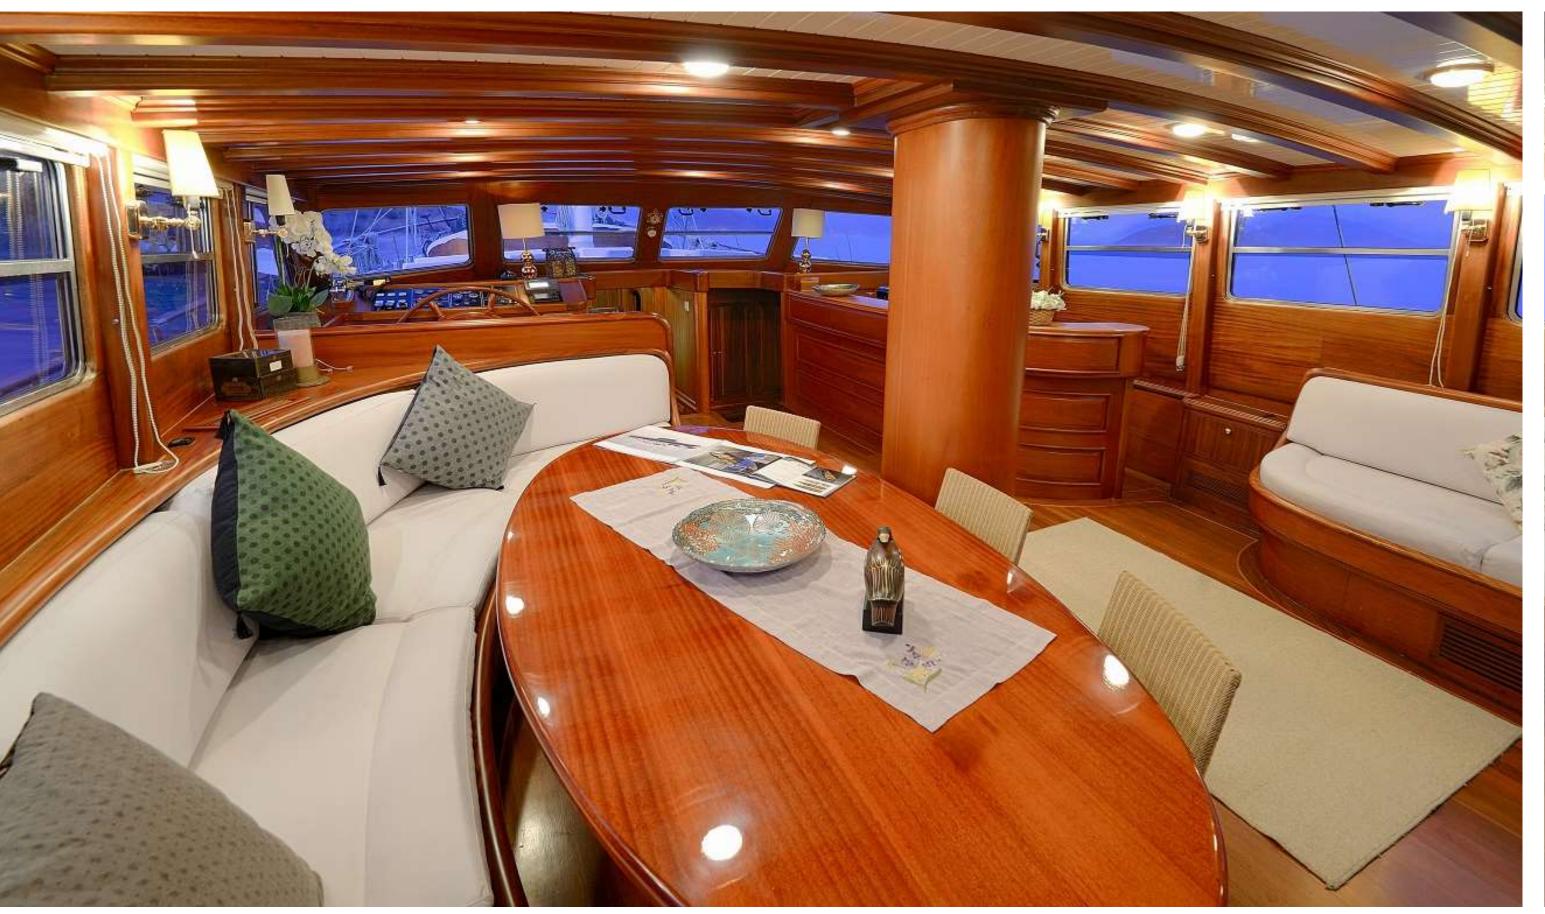

### ECCE NAVIGO | Fore Deck







# ECCE NAVIGO | Fore Deck







# ECCE NAVIGO | Fore Deck



# ECCE NAVIGO Fore Deck





### ECCE NAVIGO Sun Deck



# ECCE NAVIGO Sun Deck





# ECCE NAVIGO | Aft Deck



# ECCE NAVIGO | Aft Deck



### ECCE NAVIGO | Saloon







### ECCE NAVIGO | Saloon





# ECCE NAVIGO | Saloon





### ECCE NAVIGO Master Stateroom





### ECCE NAVIGO Master Stateroom





#### ECCE NAVIGO Master Stateroom Ensuite



# ECCE NAVIGO Twin Stateroom





### ECCE NAVIGO Twin Stateroom





#### ECCE NAVIGO | Twin Stateroom





### ECCE NAVIGO Twin Stateroom Ensuite





## ECCE NAVIGO Double Stateroom





# ECCE NAVIGO Double Stateroom

#### **GENERAL**

**Built:** 1997 **Refit:** 2017 Number of crew: 6 Flag: Greek Port of Registry: Rhodes

#### DIMENSIONS

Length: 30 meters Beam: 7.5 meters Draft: 3.1 meters

#### ACCOMMODATION

Number of cabins: 5 Number of guests: 10 Cabin configuration: 1 Master, 2 Twin, 2 Double cabins

#### EQUIPMENT

Engine: 540 hp Caterpillar **Generator:** 2 x 24 kW Sup