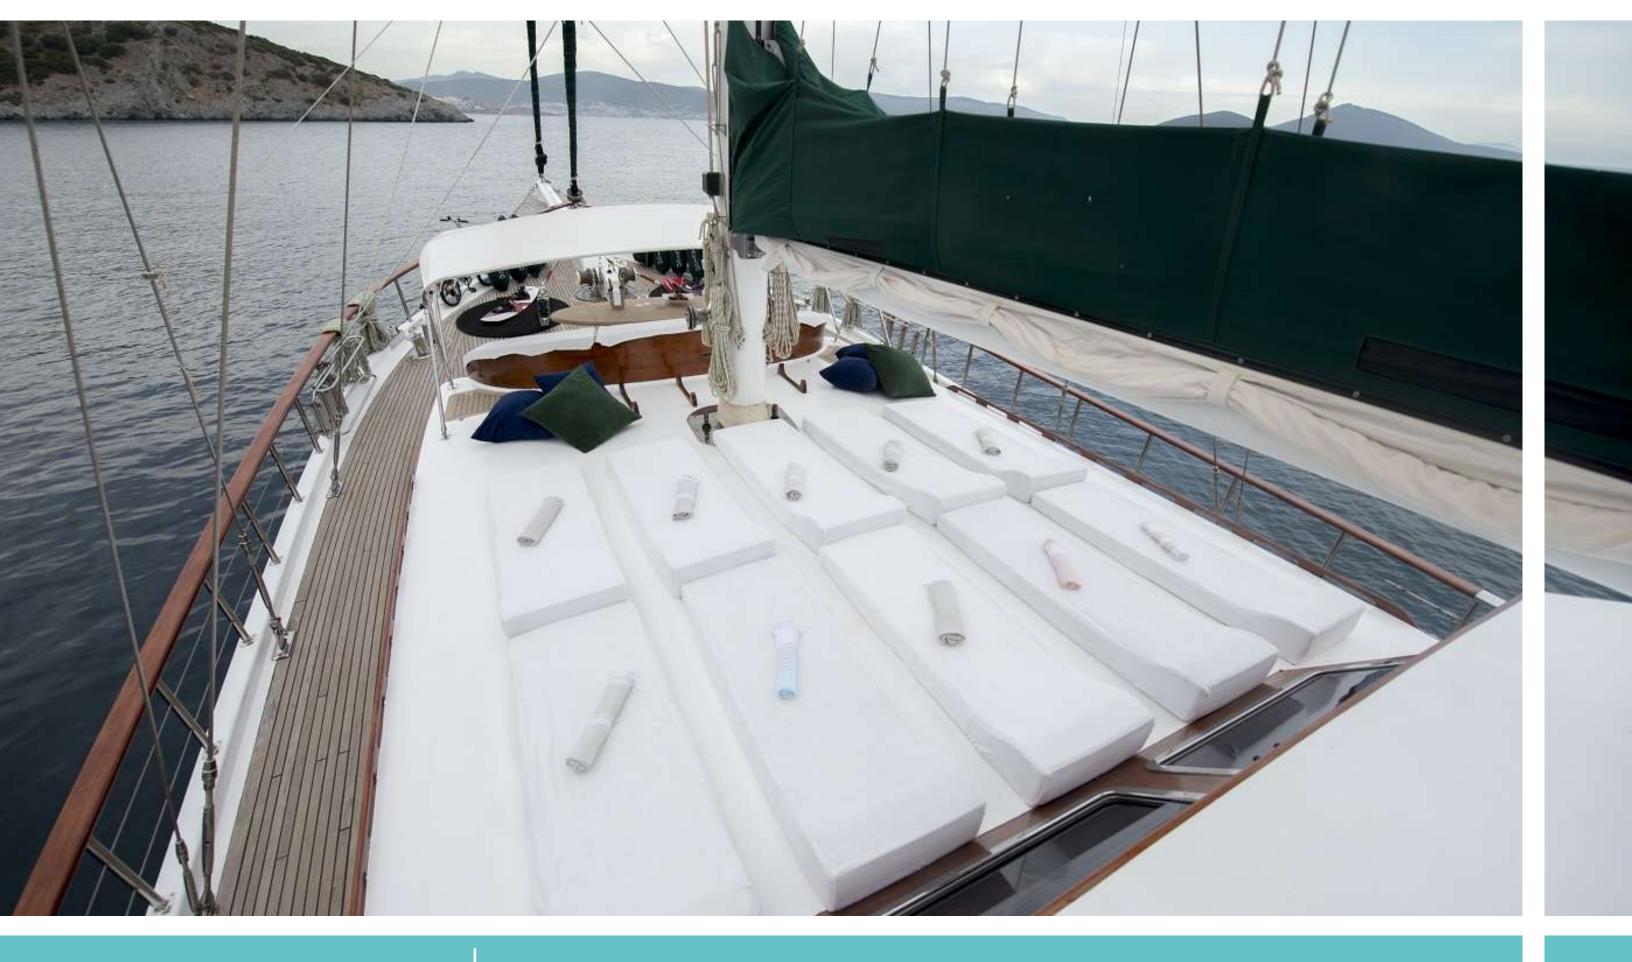

### ECCE NAVIGO | Fore Deck







# ECCE NAVIGO | Fore Deck







# ECCE NAVIGO | Fore Deck



# ECCE NAVIGO Fore Deck





### ECCE NAVIGO Sun Deck



# ECCE NAVIGO Sun Deck





# ECCE NAVIGO | Aft Deck



# ECCE NAVIGO | Aft Deck



### ECCE NAVIGO | Saloon







### ECCE NAVIGO | Saloon





# ECCE NAVIGO | Saloon





### ECCE NAVIGO Master Stateroom





### ECCE NAVIGO Master Stateroom





#### ECCE NAVIGO Master Stateroom Ensuite



# ECCE NAVIGO Twin Stateroom





### ECCE NAVIGO Twin Stateroom





#### ECCE NAVIGO | Twin Stateroom





### ECCE NAVIGO Twin Stateroom Ensuite





## ECCE NAVIGO Double Stateroom





# ECCE NAVIGO Double Stateroom

#### **GENERAL**

**Built:** 1997 **Refit:** 2017 Number of crew: 6 Flag: Greek Port of Registry: Rhodes

#### DIMENSIONS

Length: 30 meters Beam: 7.5 meters Draft: 3.1 meters

#### ACCOMMODATION

Number of cabins: 5 Number of guests: 10 Cabin configura