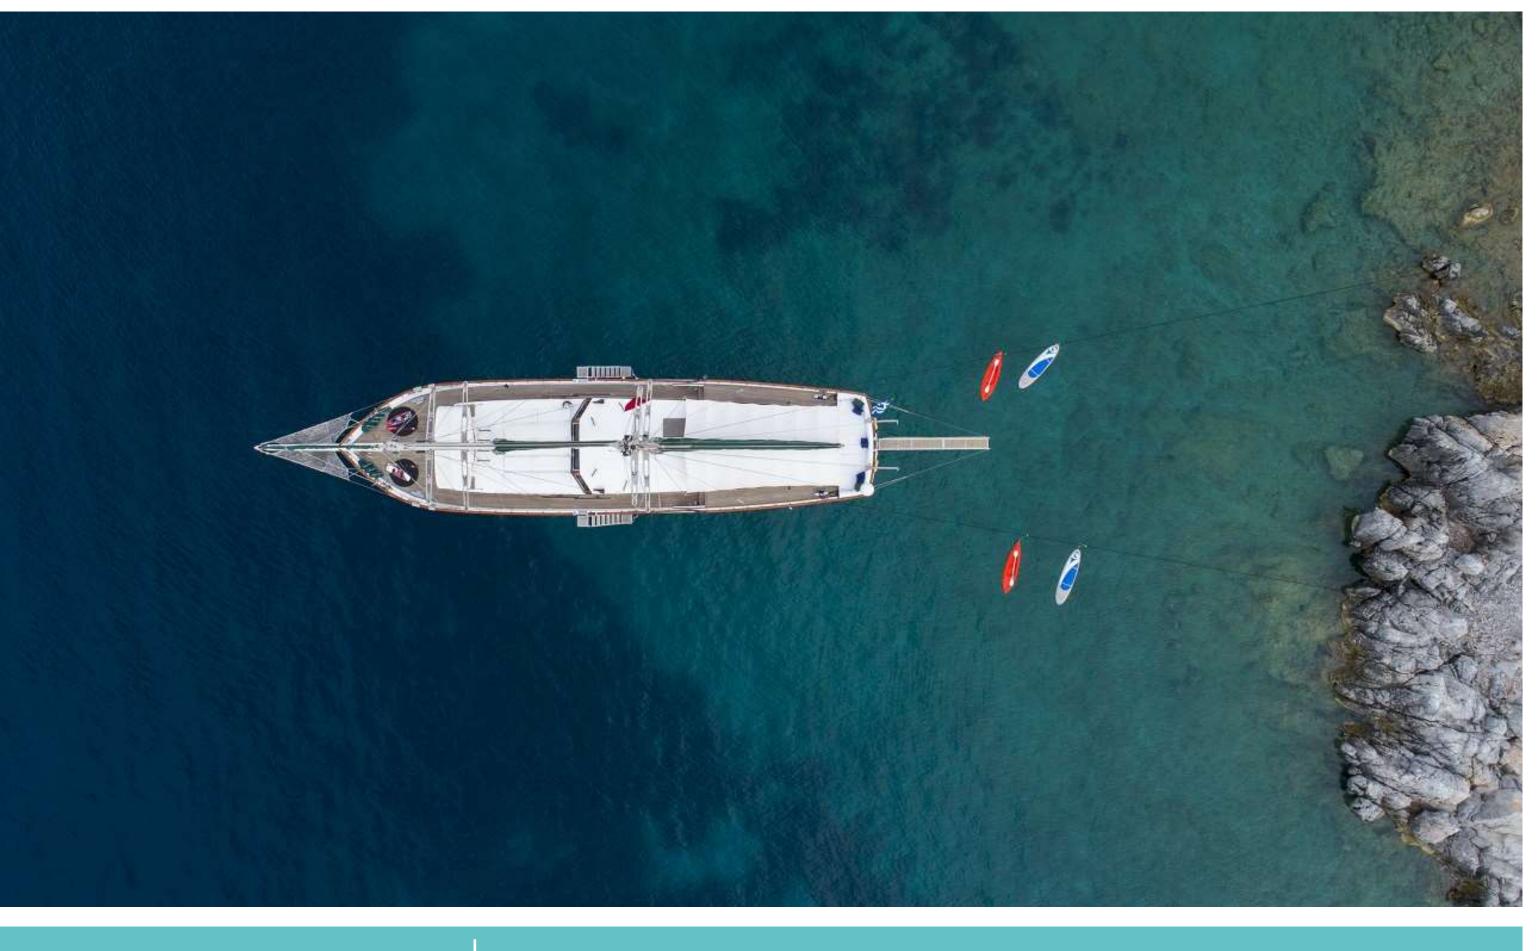

#### **TENDER & TOYS**

Dinghy 4,80 m with Special Water -Ski Equipment Bar, 100hp Yamaha Engine Waterski Trickski Wakeboard Kneeboard Windsurfer 2 Kayaks Standup paddles Snorkeling gear