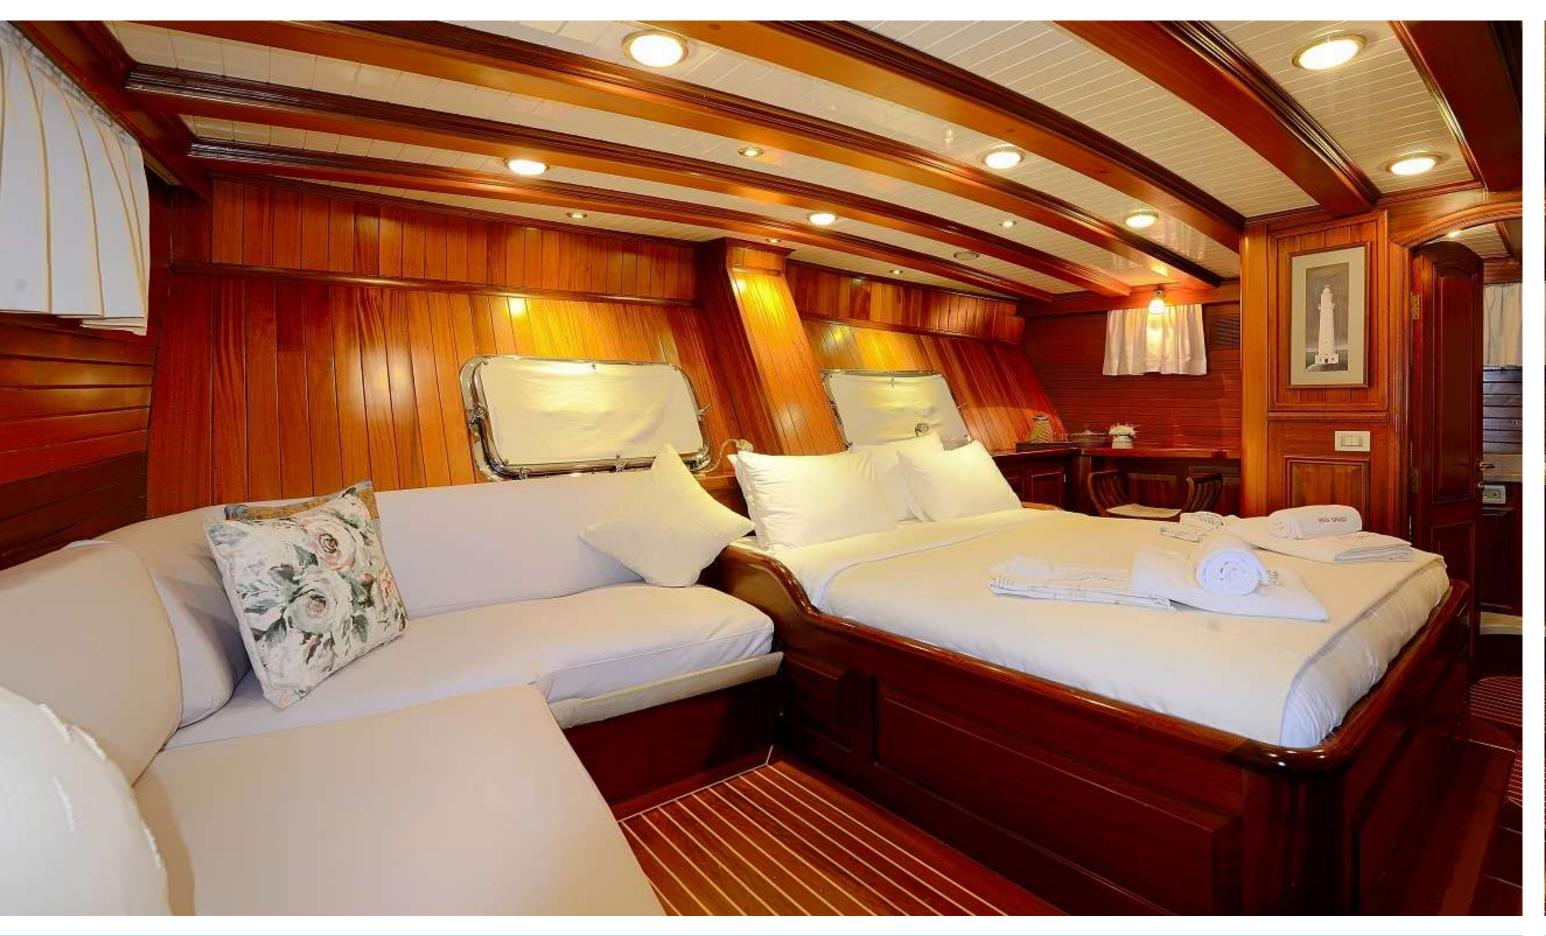

### ECCE NAVIGO | Fore Deck







# ECCE NAVIGO | Fore Deck







# ECCE NAVIGO | Fore Deck



# ECCE NAVIGO Fore Deck





### ECCE NAVIGO Sun Deck



# ECCE NAVIGO Sun Deck





# ECCE NAVIGO | Aft Deck



# ECCE NAVIGO | Aft Deck



### ECCE NAVIGO | Saloon







### ECCE NAVIGO | Saloon





# ECCE NAVIGO | Saloon





### ECCE NAVIGO Master Stateroom





### ECCE NAVIGO Master Stateroom





#### ECCE NAVIGO Master Stateroom Ensuite



# ECCE NAVIGO Twin Stateroom





### ECCE NAVIGO Twin Stateroom





#### ECCE NAVIGO | Twin Stateroom





### ECCE NAVIGO Twin Stateroom Ensuite





## ECCE NAVIGO Double Stateroom





# ECCE NAVIGO Double Stateroom

#### **GENERAL**

**Built:** 1997 **Refit:** 2017 Number of crew: 6 Flag: Greek Port of Registry: Rhodes

#### DIMENSIONS

Length: 30 meters Beam: 7.5 meters Draft: 3.1 meters

#### ACCOMMODATION

Number of cabins: 5 Number of guests: 10 Cabin configuration: 1 Master, 2 Twin, 2 Double cabins

#### EQUIPMENT

Engine: 540 hp Caterpillar **Generator:** 2 x 24 kW Super Silent **Fischer Panda Generator Sets** Cruising Speed: 10 Knots Fuel Consumption: 100