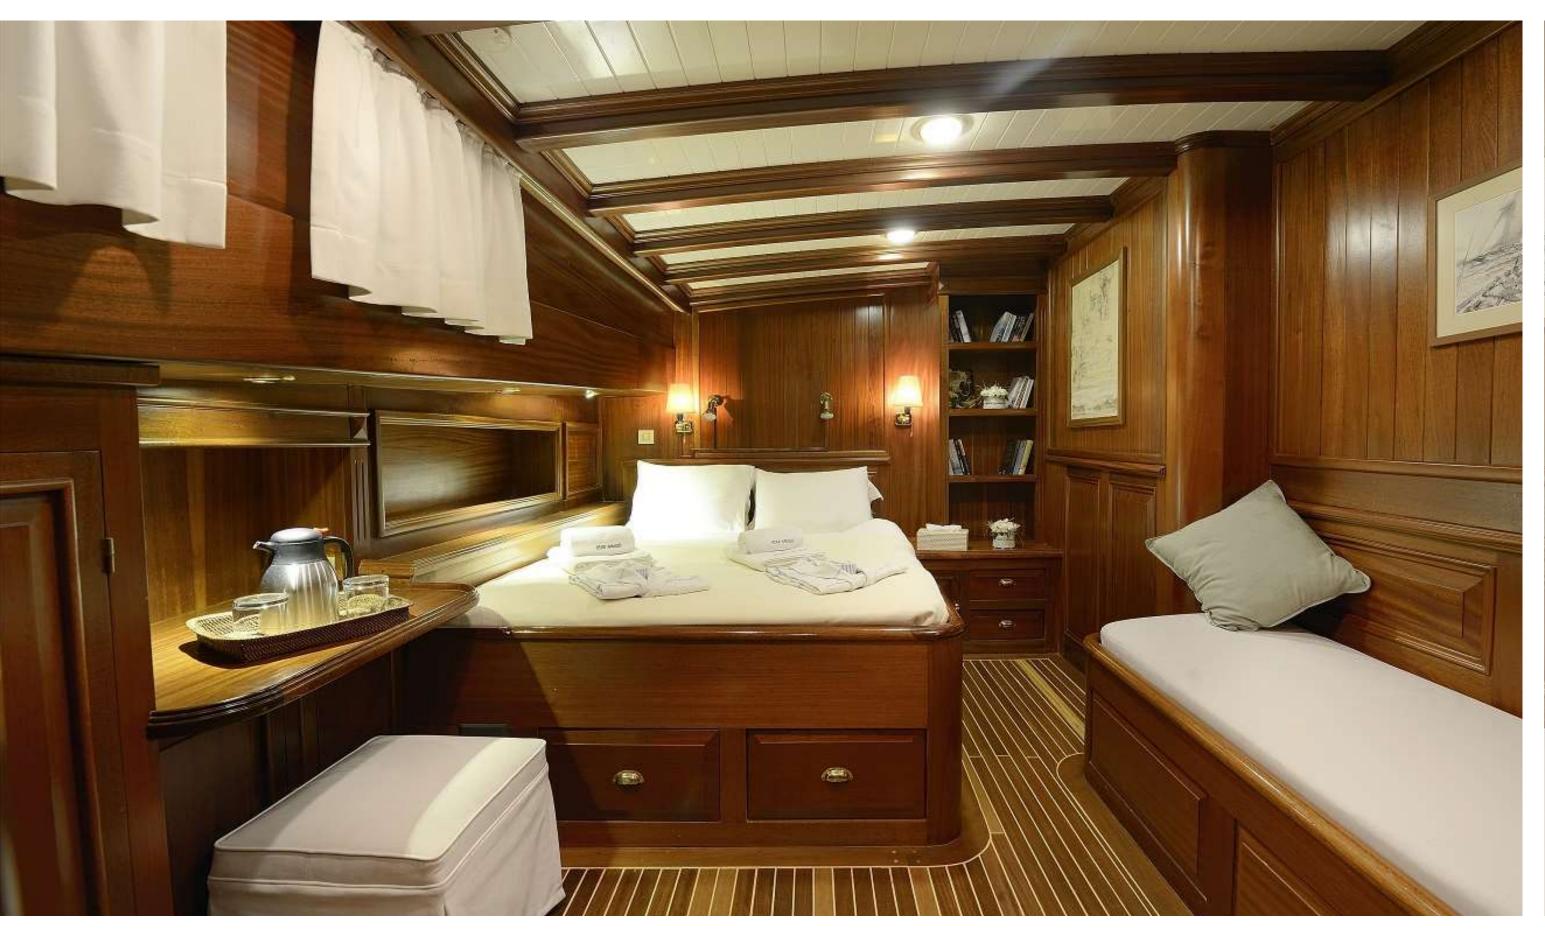

### ECCE NAVIGO | Fore Deck







# ECCE NAVIGO | Fore Deck







# ECCE NAVIGO | Fore Deck



# ECCE NAVIGO Fore Deck





### ECCE NAVIGO Sun Deck



# ECCE NAVIGO Sun Deck





# ECCE NAVIGO | Aft Deck



# ECCE NAVIGO | Aft Deck



### ECCE NAVIGO | Saloon







### ECCE NAVIGO | Saloon





# ECCE NAVIGO | Saloon





### ECCE NAVIGO Master Stateroom





### ECCE NAVIGO Master Stateroom





#### ECCE NAVIGO Master Stateroom Ensuite



# ECCE NAVIGO Twin Stateroom





### ECCE NAVIGO Twin Stateroom





#### ECCE NAVIGO | Twin Stateroom





### ECCE NAVIGO Twin Stateroom Ensuite





## ECCE NAVIGO Double Stateroom





# ECCE NAVIGO Double Stateroom

#### **GENERAL**

**Built:** 1997 **Refit:** 2017 Number of crew: 6 Flag: Greek Port of Registry: Rhodes

#### DIMENSIONS

Length: 30 meters Beam: 7.5 meters Draft: 3.1 meters

#### ACCOMMODATION

Number of cabins: 5 Number of guests: 10 Cabin configuration: 1 Master, 2 Twin, 2 Double cabins

#### EQUIPMENT

Engine: 540 hp Caterpillar **Generator:** 2 x 24 kW Super Silent **Fischer Panda Generator Sets** Cruising Speed: 10 Knots Fuel Consumption: 100 lt/hour Wi-Fi Connection: Yes Air Conditioning: Full

#### **TENDER & TOYS**

Dinghy 4,80 m with Special Water -Ski Equipment Bar, 100hp Yamaha Engine Waterski Trickski Wakeboard Kneeboard Windsurfer 2 Kayaks Standup paddles Snorkeling gear

#### **ENTERTAINMENT**

Large-sc