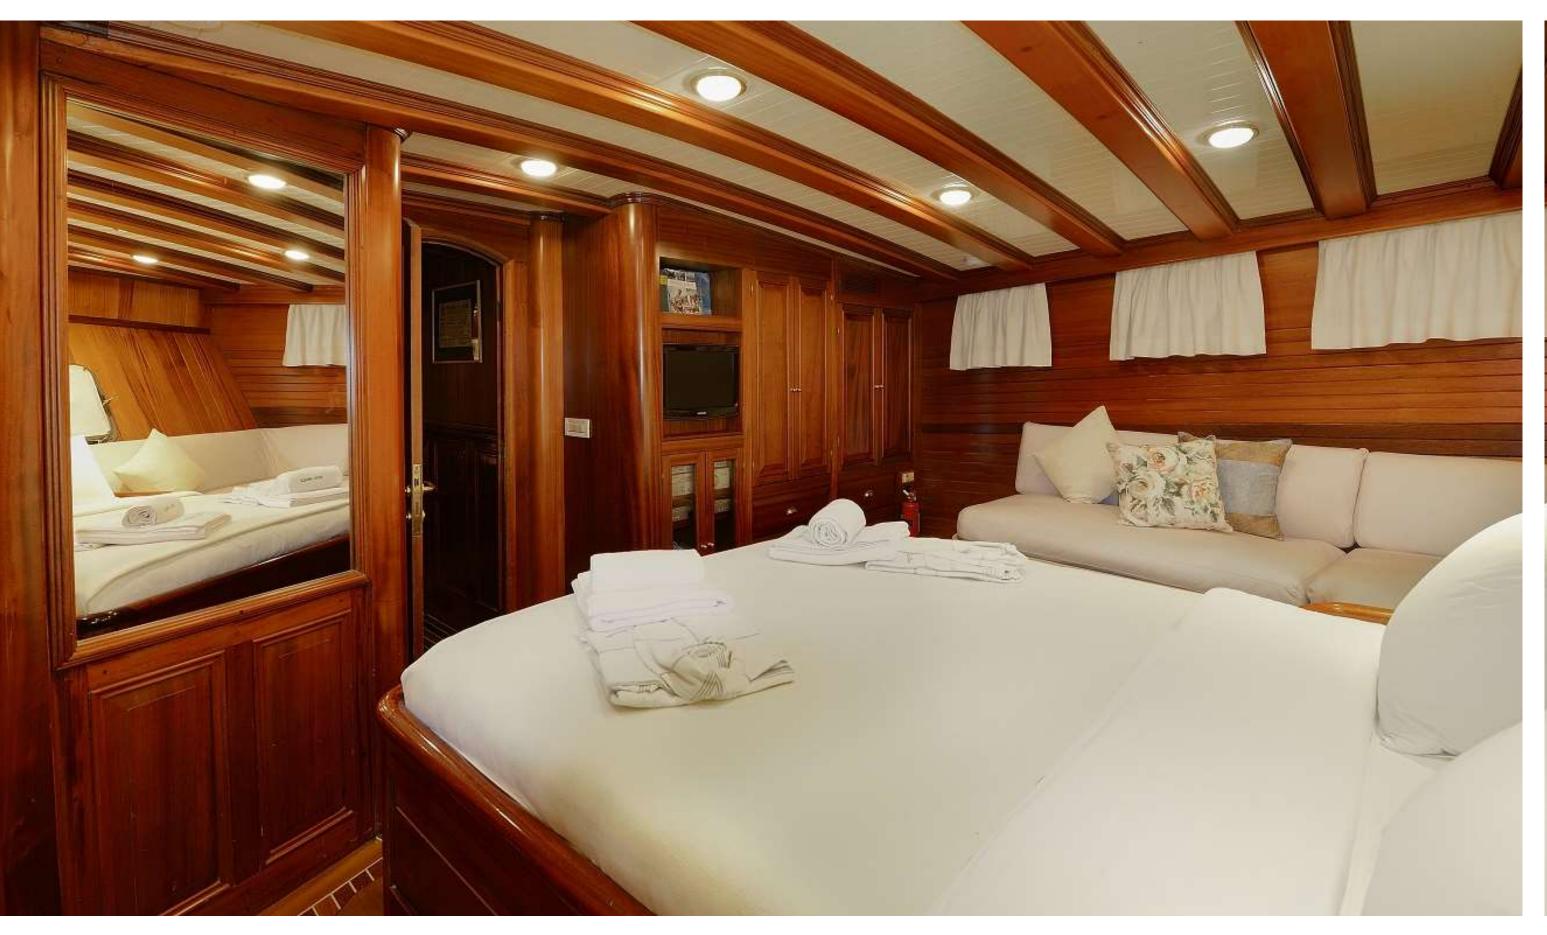

### ECCE NAVIGO | Fore Deck







# ECCE NAVIGO | Fore Deck







# ECCE NAVIGO | Fore Deck



# ECCE NAVIGO Fore Deck





### ECCE NAVIGO Sun Deck



# ECCE NAVIGO Sun Deck





# ECCE NAVIGO | Aft Deck



# ECCE NAVIGO | Aft Deck



### ECCE NAVIGO | Saloon







### ECCE NAVIGO | Saloon





# ECCE NAVIGO | Saloon





### ECCE NAVIGO Master Stateroom





### ECCE NAVIGO Master Stateroom





#### ECCE NAVIGO Master Stateroom Ensuite



# ECCE NAVIGO Twin Stateroom





### ECCE NAVIGO Twin Stateroom





#### ECCE NAVIGO | Twin Stateroom





### ECCE NAVIGO Twin Stateroom Ensuite





## ECCE NAVIGO Double Stateroom





# ECCE NAVIGO Double Stateroom

#### **GENERAL**

**Built:** 1997 **Refit:** 2017 Number of crew: 6 Flag: Greek Port of Registry: Rhodes

#### DIMENSIONS

Length: 30 meters Beam: 7.5 meters Draft: 3.1 meters

#### ACCOMMODATION

Number of cabins: 5 Number of guests: 10 Cabin configuration: 1 Master, 2 Twin, 2 Double cabins

#### EQUIPMENT

Engine: 540 hp Caterpillar **Generator:** 2 x 24 kW Super Silent **Fischer Panda Generator Sets** Cruising Speed: 10 Knots Fuel Consumption: 100 lt/hour Wi-Fi Connection: Yes Air Cond