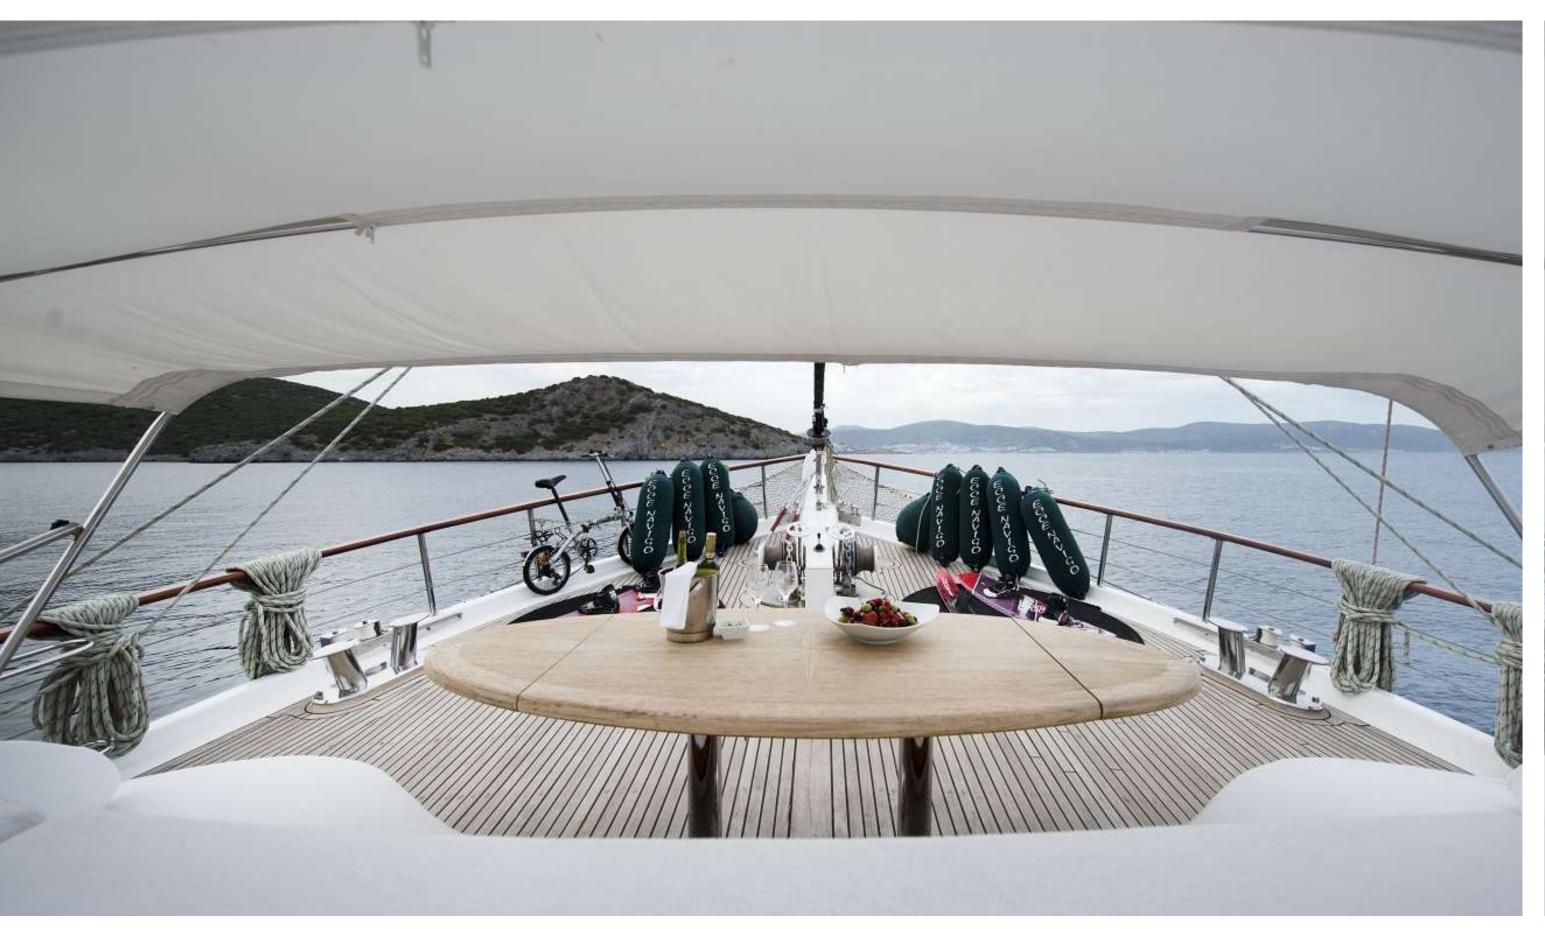

### ECCE NAVIGO | Fore Deck







# ECCE NAVIGO | Fore Deck







# ECCE NAVIGO | Fore Deck



# ECCE NAVIGO Fore Deck





### ECCE NAVIGO Sun Deck



# ECCE NAVIGO Sun Deck





# ECCE NAVIGO | Aft Deck



# ECCE NAVIGO | Aft Deck



### ECCE NAVIGO | Saloon







### ECCE NAVIGO | Saloon





# ECCE NAVIGO | Saloon





### ECCE NAVIGO Master Stateroom





### ECCE NAVIGO Master Stateroom





#### ECCE NAVIGO Master Stateroom Ensuite



# ECCE NAVIGO Twin Stateroom





### ECCE NAVIGO Twin Stateroom





#### ECCE NAVIGO | Twin Stateroom





### ECCE NAVIGO Twin Stateroom Ensuite





## ECCE NAVIGO Double Stateroom





# ECCE NAVIGO Double Stateroom

#### **GENERAL**

**Built:** 1997 **Refit:** 2017 Number of crew: 6 Flag: Greek Port of Registry: Rhodes

#### DIMENSIONS

Length: 30 meters Beam: 7.5 meters Draf