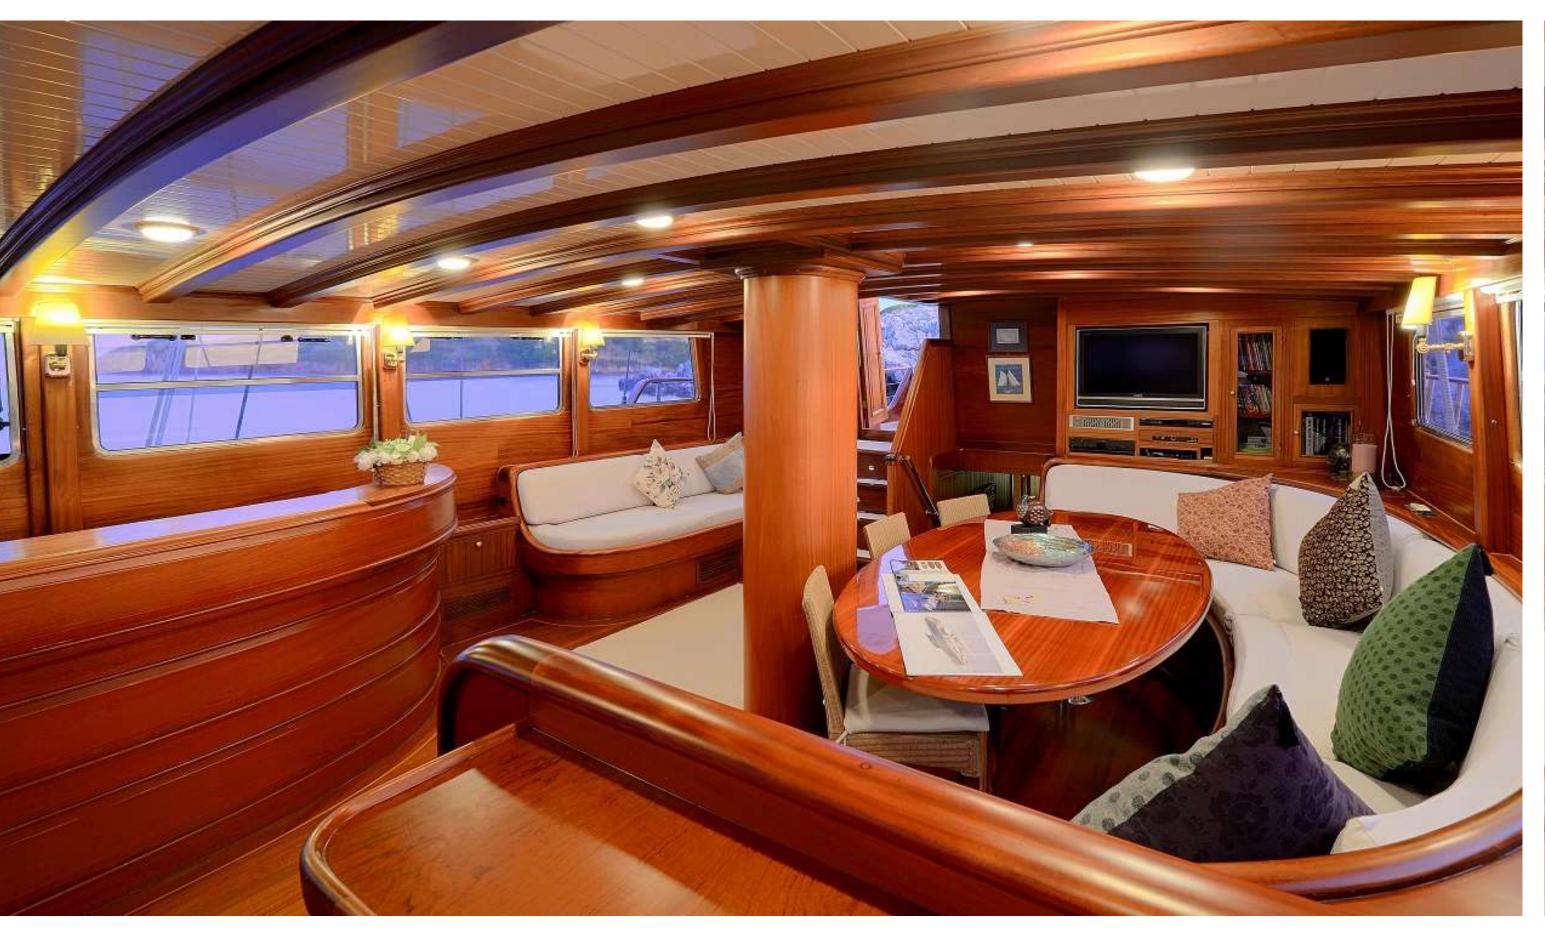

### ECCE NAVIGO | Fore Deck







# ECCE NAVIGO | Fore Deck







# ECCE NAVIGO | Fore Deck



# ECCE NAVIGO Fore Deck





### ECCE NAVIGO Sun Deck



# ECCE NAVIGO Sun Deck





# ECCE NAVIGO | Aft Deck



# ECCE NAVIGO | Aft Deck



### ECCE NAVIGO | Saloon







### ECCE NAVIGO | Saloon





# ECCE NAVIGO | Saloon





### ECCE NAVIGO Master Stateroom





### ECCE NAVIGO Master Stateroom





#### ECCE NAVIGO Master Stateroom Ensuite



# ECCE NAVIGO Twin Stateroom





### ECCE NAVIGO Twin Stateroom





#### ECCE NAVIGO | Twin Stateroom





### ECCE NAVIGO Twin Stateroom Ensuite





## ECCE NAVIGO Double Stateroom





# ECCE NAVIGO Double Stateroom

#### **GENERAL**

**Built:** 1997 **Refit:** 2017 Number of crew: 6 Flag: Greek Port of Registry: Rhodes

#### DIMENSIONS

Length: 30 meters Beam: 7.5 meters Draft: 3.1 meters

#### ACCOMMODATION

Number of cabins: 5 Number of guests: 10 Cabin configuration: 1 Master, 2 Twin, 2 Double cabins

#### EQUIPMENT

Engine: 540 hp Caterpillar **Generator:** 2 x 24 kW Super Silent **Fischer Panda Generator Sets** Cruising Speed: 10