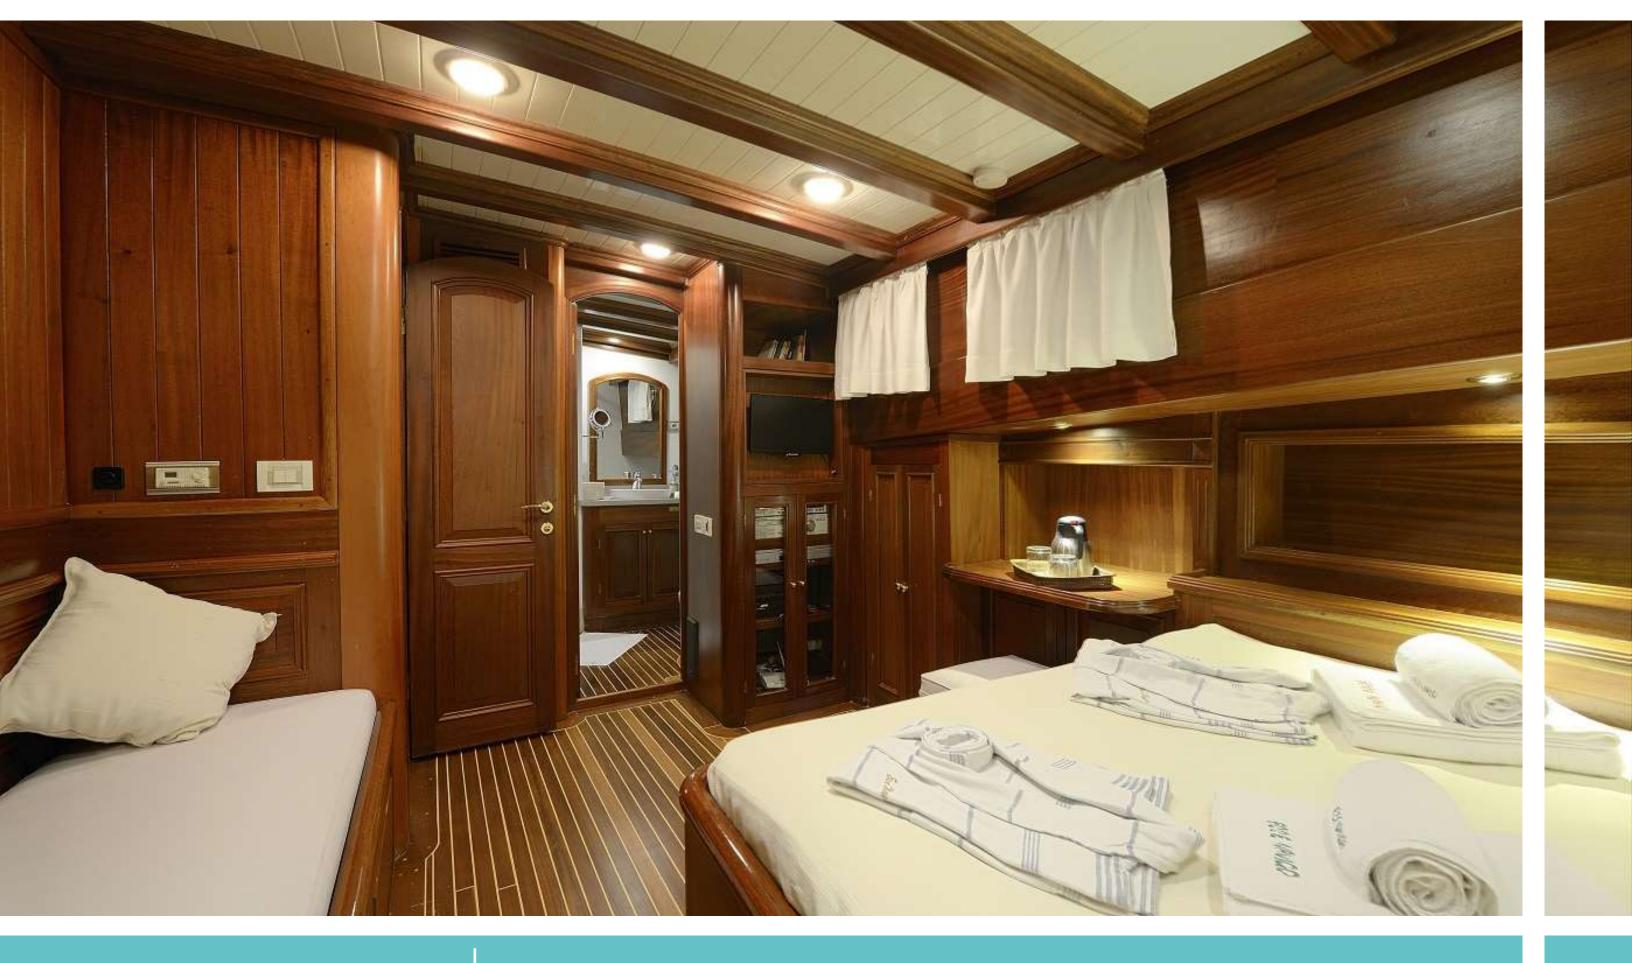

### ECCE NAVIGO | Fore Deck







# ECCE NAVIGO | Fore Deck







# ECCE NAVIGO | Fore Deck



# ECCE NAVIGO Fore Deck





### ECCE NAVIGO Sun Deck



# ECCE NAVIGO Sun Deck





# ECCE NAVIGO | Aft Deck



# ECCE NAVIGO | Aft Deck



### ECCE NAVIGO | Saloon







### ECCE NAVIGO | Saloon





# ECCE NAVIGO | Saloon





### ECCE NAVIGO Master Stateroom





### ECCE NAVIGO Master Stateroom





#### ECCE NAVIGO Master Stateroom Ensuite



# ECCE NAVIGO Twin Stateroom





### ECCE NAVIGO Twin Stateroom





#### ECCE NAVIGO | Twin Stateroom





### ECCE NAVIGO Twin Stateroom Ensuite





## ECCE NAVIGO Double Stateroom





# ECCE NAVIGO Double Stateroom

#### **GENERAL**

**Built:** 1997 **Refit:** 2017 Number of crew: 6 Flag: Greek Port of Registry: Rhodes

#### DIMENSIONS

Length: 30 meters Beam: 7.5 meters Draft: 3.1 meters

#### ACCOMMODATION

Number of cabins: 5 Number of guests: 10 Cabin configuration: 1 Master, 2 Twin, 2 Double cabins

#### EQUIPMENT

Engine: 540 hp Caterpillar **Generator:** 2 x 24 kW Super Silent **Fischer Panda Generator Sets** Cruising Speed: 10 Knots Fuel Consumption: 100 lt/hour Wi-Fi Connection: Yes Air Conditioning: Full

#### **TENDER & TOYS**

Dinghy 4,80 m with Special Water -Ski Equipment Bar, 100hp Yamaha Engine Waterski Trickski Wakeboard Kneeboard Windsurfer 2 Kayaks Standup paddles Snorkeling gear

#### **ENTERTAINMENT**

Large-screen LCD TV **DVD** players Satellite