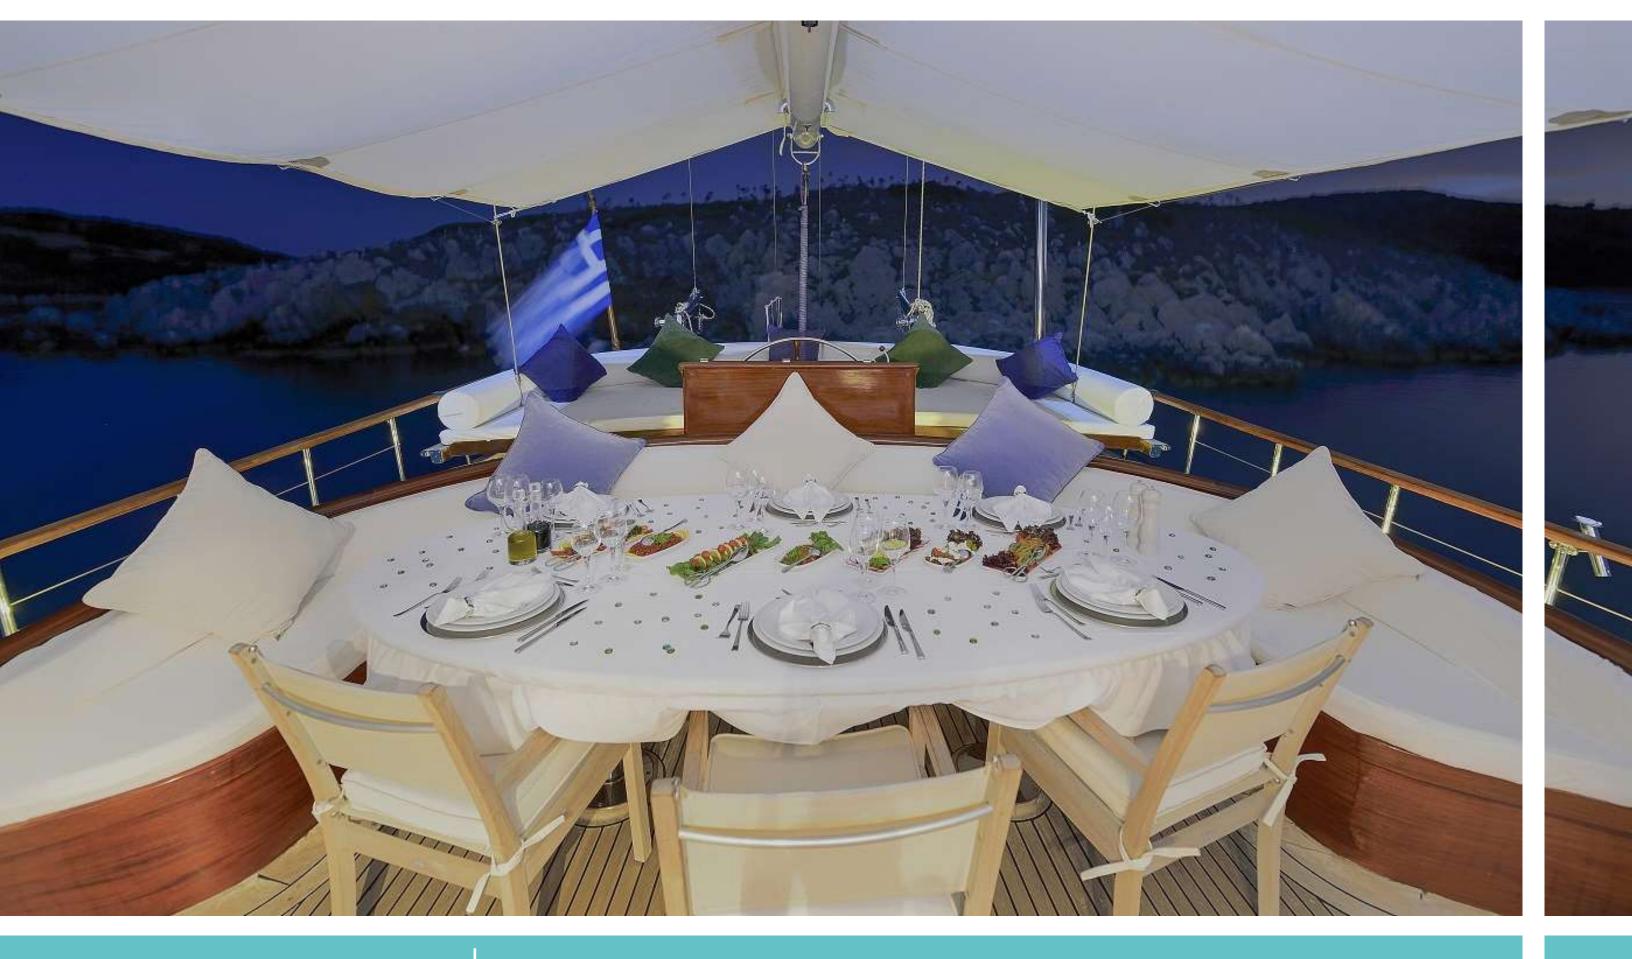

### ECCE NAVIGO | Fore Deck







# ECCE NAVIGO | Fore Deck







# ECCE NAVIGO | Fore Deck



# ECCE NAVIGO Fore Deck





### ECCE NAVIGO Sun Deck



# ECCE NAVIGO Sun Deck





# ECCE NAVIGO | Aft Deck



# ECCE NAVIGO | Aft Deck



### ECCE NAVIGO | Saloon







### ECCE NAVIGO | Saloon





# ECCE NAVIGO | Saloon





### ECCE NAVIGO Master Stateroom





### ECCE NAVIGO Master Stateroom





#### ECCE NAVIGO Master Stateroom Ensuite



# ECCE NAVIGO Twin Stateroom





### ECCE NAVIGO Twin Stateroom





#### ECCE NAVIGO | Twin Stateroom





### ECCE NAVIGO Twin Stateroom Ensuite





## ECCE NAVIGO Double Stateroom





# ECCE NAVIGO Double Stateroom

#### **GENERAL**

**Built:** 1997 **Refit:** 2017 Number of crew: 6 Flag: Greek Port of Registry: Rhodes

#### DIMENSIONS

Length: 30 meters Beam: 7.5 meters Draft: 3.1 meters

#### ACCOMMODATION

Number of cabins: 5 Number of guests: 10 Cabin configuration: 1 Master, 2 Twin, 2 Double cabins

#### EQUIPMENT

Engine: 540 hp Caterpillar