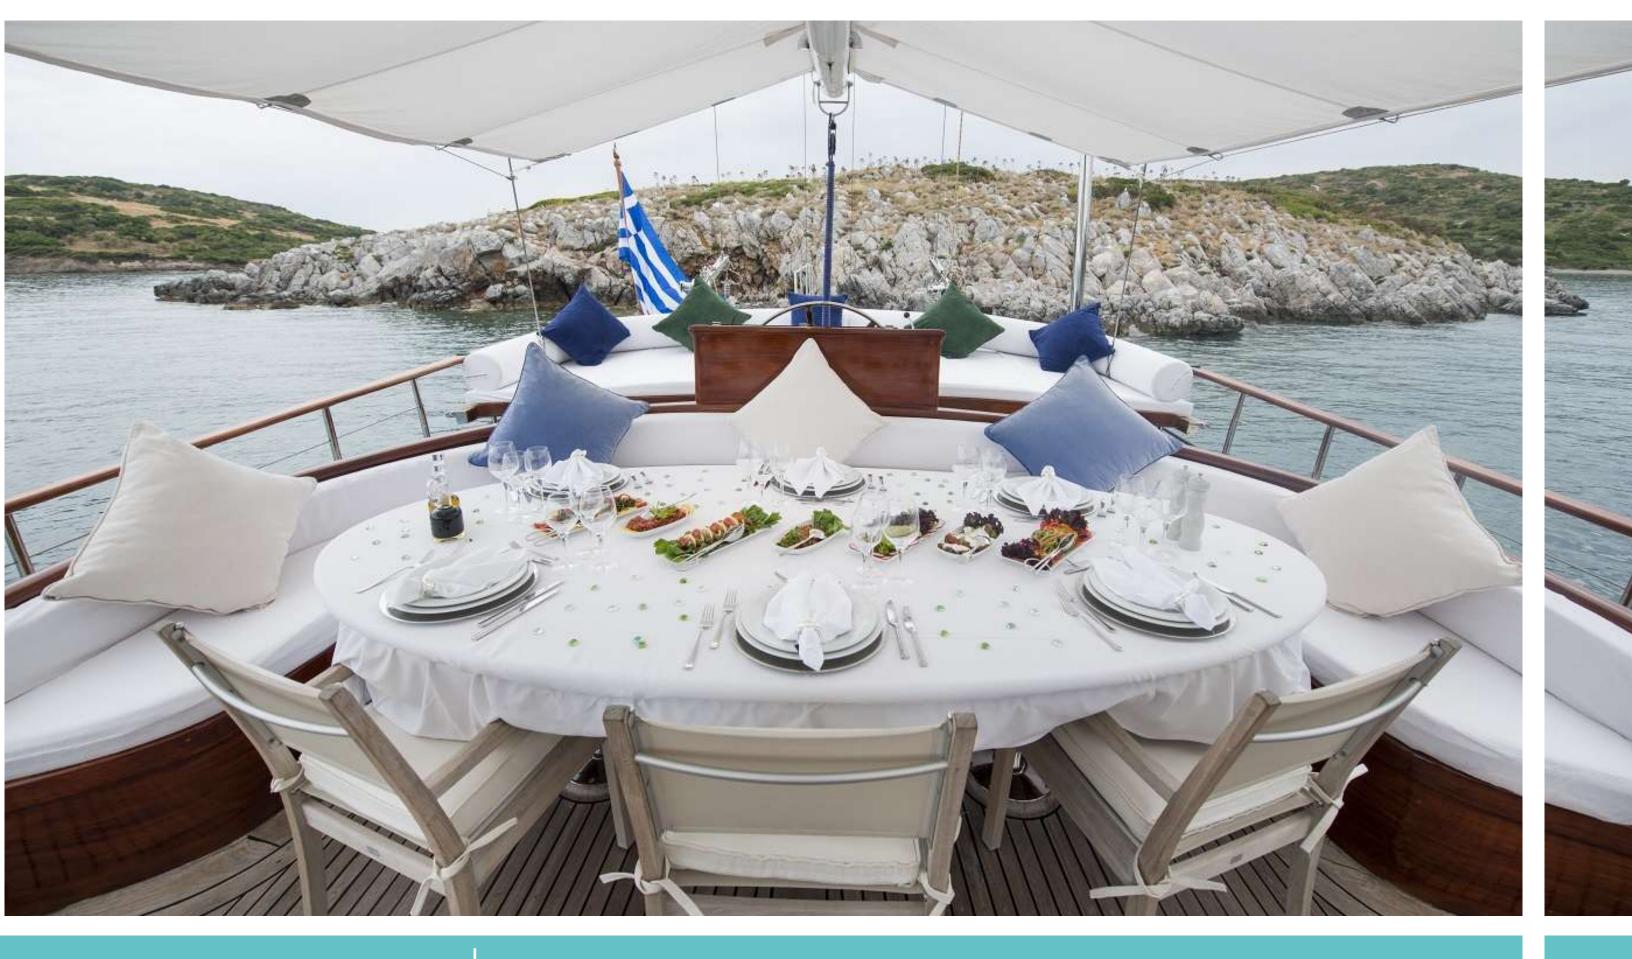

### ECCE NAVIGO | Fore Deck







# ECCE NAVIGO | Fore Deck







# ECCE NAVIGO | Fore Deck



# ECCE NAVIGO Fore Deck





### ECCE NAVIGO Sun Deck



# ECCE NAVIGO Sun Deck





# ECCE NAVIGO | Aft Deck



# ECCE NAVIGO | Aft Deck



### ECCE NAVIGO | Saloon







### ECCE NAVIGO | Saloon





# ECCE NAVIGO | Saloon





### ECCE NAVIGO Master Stateroom





### ECCE NAVIGO Master Stateroom





#### ECCE NAVIGO Master Stateroom Ensuite



# ECCE NAVIGO Twin Stateroom





### ECCE NAVIGO Twin Stateroom





#### ECCE NAVIGO | Twin Stateroom





### ECCE NAVIGO Twin Stateroom Ensuite





## ECCE NAVIGO Double Stateroom





# ECCE NAVIGO Double Stateroom

#### **GENERAL**

**Built:** 1997 **Refit:** 2017 Number of crew: 6 Flag: Greek Port of Registry: Rhodes

#### DIMENSIONS

Length: 30 meters Beam: 7.5 meters Draft: 3.1 meters

#### ACCOMMODATION

Number of cabins: 5 Number of guests: 10 Cabin configuration: 1 Master, 2 Twin, 2 Double cabins

#### EQUIPMENT