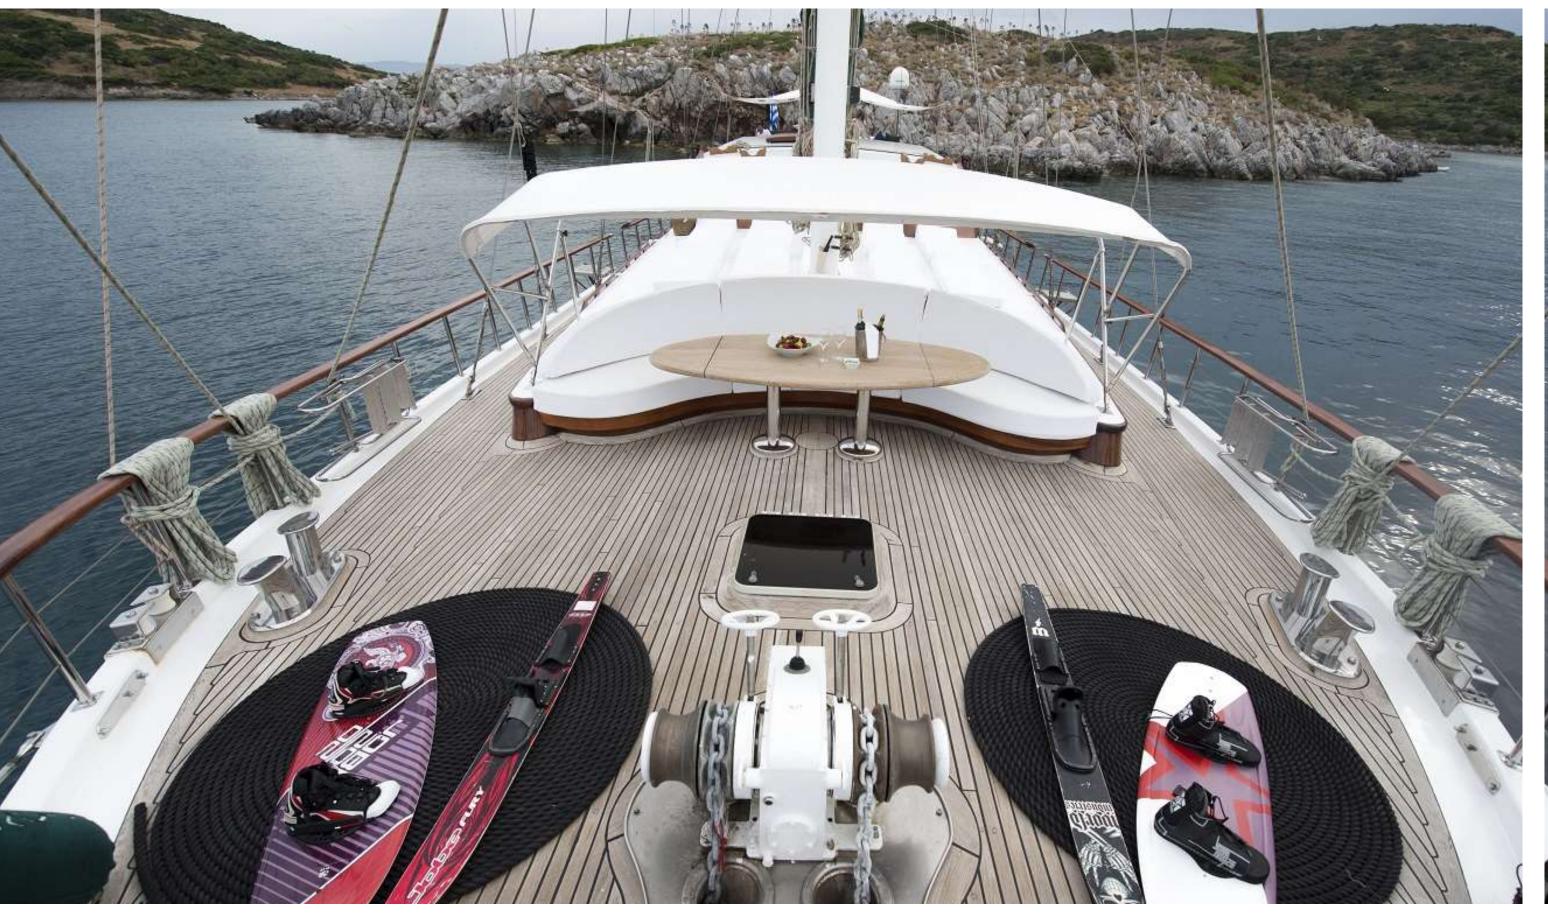

### ECCE NAVIGO | Fore Deck







# ECCE NAVIGO | Fore Deck







# ECCE NAVIGO | Fore Deck



# ECCE NAVIGO Fore Deck





### ECCE NAVIGO Sun Deck



# ECCE NAVIGO Sun Deck





# ECCE NAVIGO | Aft Deck



# ECCE NAVIGO | Aft Deck



### ECCE NAVIGO | Saloon







### ECCE NAVIGO | Saloon





# ECCE NAVIGO | Saloon





### ECCE NAVIGO Master Stateroom





### ECCE NAVIGO Master Stateroom





#### ECCE NAVIGO Master Stateroom Ensuite



# ECCE NAVIGO Twin Stateroom





### ECCE NAVIGO Twin Stateroom





#### ECCE NAVIGO | Twin Stateroom





### ECCE NAVIGO Twin Stateroom Ensuite





## ECCE NAVIGO Double Stateroom





# ECCE NAVIGO Double Stateroom

#### **GENERAL**

**Built:** 1997 **Refit:** 2017 Number of crew: 6 Flag: Greek Port of Registry: Rhodes

#### DIMENSIONS

Length: 30 meters Beam: 7.5 meters Draft: 3.1 meters

#### ACCOMMODATION

Number of cabins: 5 Number