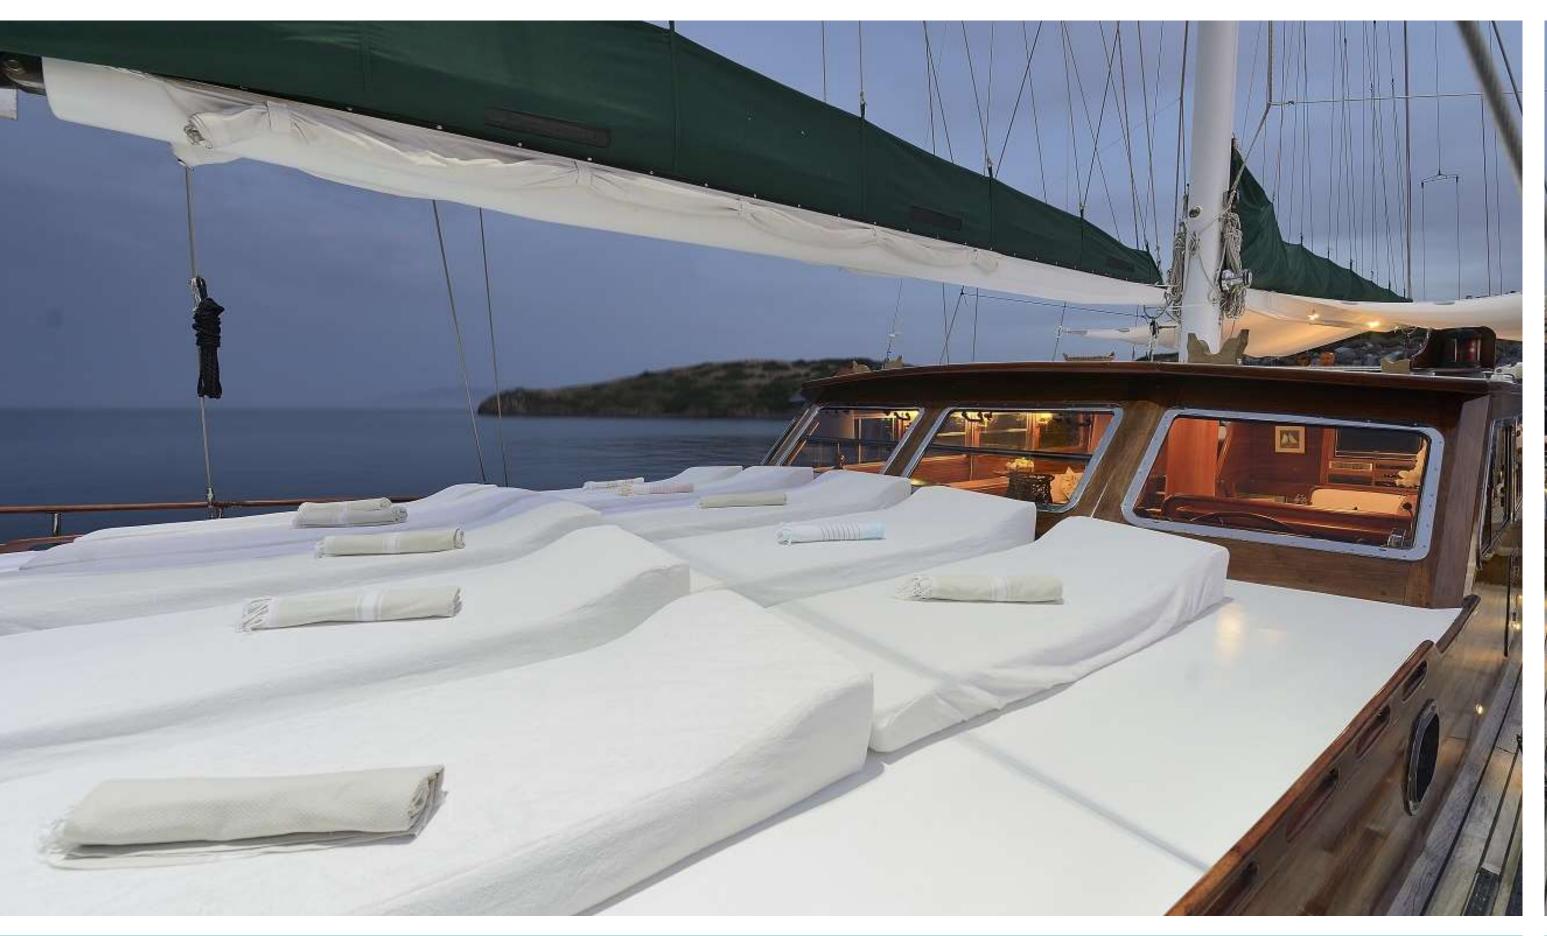

### ECCE NAVIGO | Fore Deck







# ECCE NAVIGO | Fore Deck







# ECCE NAVIGO | Fore Deck



# ECCE NAVIGO Fore Deck





### ECCE NAVIGO Sun Deck



# ECCE NAVIGO Sun Deck





# ECCE NAVIGO | Aft Deck



# ECCE NAVIGO | Aft Deck



### ECCE NAVIGO | Saloon







### ECCE NAVIGO | Saloon





# ECCE NAVIGO | Saloon





### ECCE NAVIGO Master Stateroom





### ECCE NAVIGO Master Stateroom





#### ECCE NAVIGO Master Stateroom Ensuite



# ECCE NAVIGO Twin Stateroom





### ECCE NAVIGO Twin Stateroom





#### ECCE NAVIGO | Twin Stateroom





### ECCE NAVIGO Twin Stateroom Ensuite





## ECCE NAVIGO Double Stateroom





# ECCE NAVIGO Double Stateroom

#### **GENERAL**

**Built:** 1997 **Refit:** 2017 Number of crew: 6 Flag: Greek Port of Registry: Rhodes

#### DIMENSIONS

Length: 30 meters Beam: 7.5 meters Draft: 3.1 meters

#### ACCOMMODATION

Number of cabins: 5 Number of guests: 10 Cabin configuration: 1 Master, 2 Twin, 2 Do