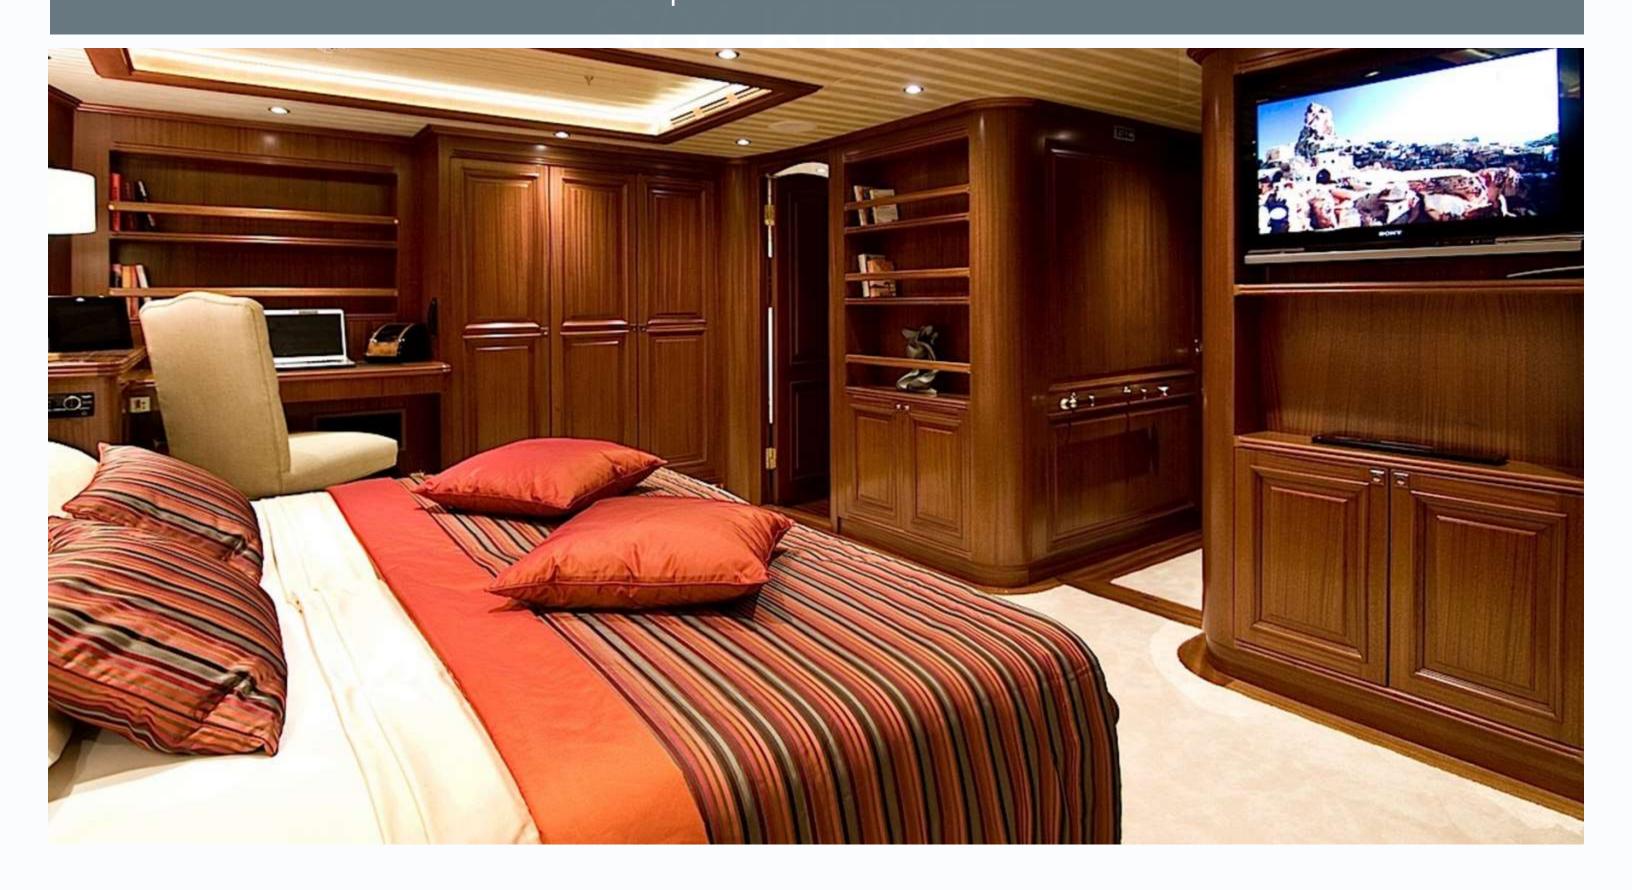

Saloon



Saloon



Saloon



### On Deck Dining



### On Deck Dining



### On Deck Dining



#### Deck Jacuzzi



Fore Deck



Fore Deck



#### Master Stateroom



#### Master Stateroom



#### Master Ensuite



#### Master Ensuite



#### Double Stateroom



#### Double Stateroom



#### Double Stateroom



#### Twin Stateroom



#### Twin Stateroom



#### Specifications

Type: Sailing Yacht Built: 2010 Flag: Maltese Builder: Custom Base: Mediterranean Sea Number of crew: 8

#### DIMENSIONS

Length: 43 meters Beam: 9 meters Draft: 4 meters

#### ACCOMMODATION Number of cabins: 5 Number of guests: 10 Cabin configuration: 1 Master, 2 Twin, 2 Double cabins

#### EQUIPMENT

Main Engine: 2 x 670 HP CAT C18 Generator: 2 x Tri-phase 50 HZ generators Cruising Speed: 10 Knots

#### **TENDER & TOYS**

Tender 6,4 m Northstar with 225 HP Mercury (at the aft end of the yacht, on a davit) 2 seater Jet-Ski Seadoo RXP 250 HP 2 Sea Bob 5 HP Laser Ding Laser Dinghy Pico Plus Selection of