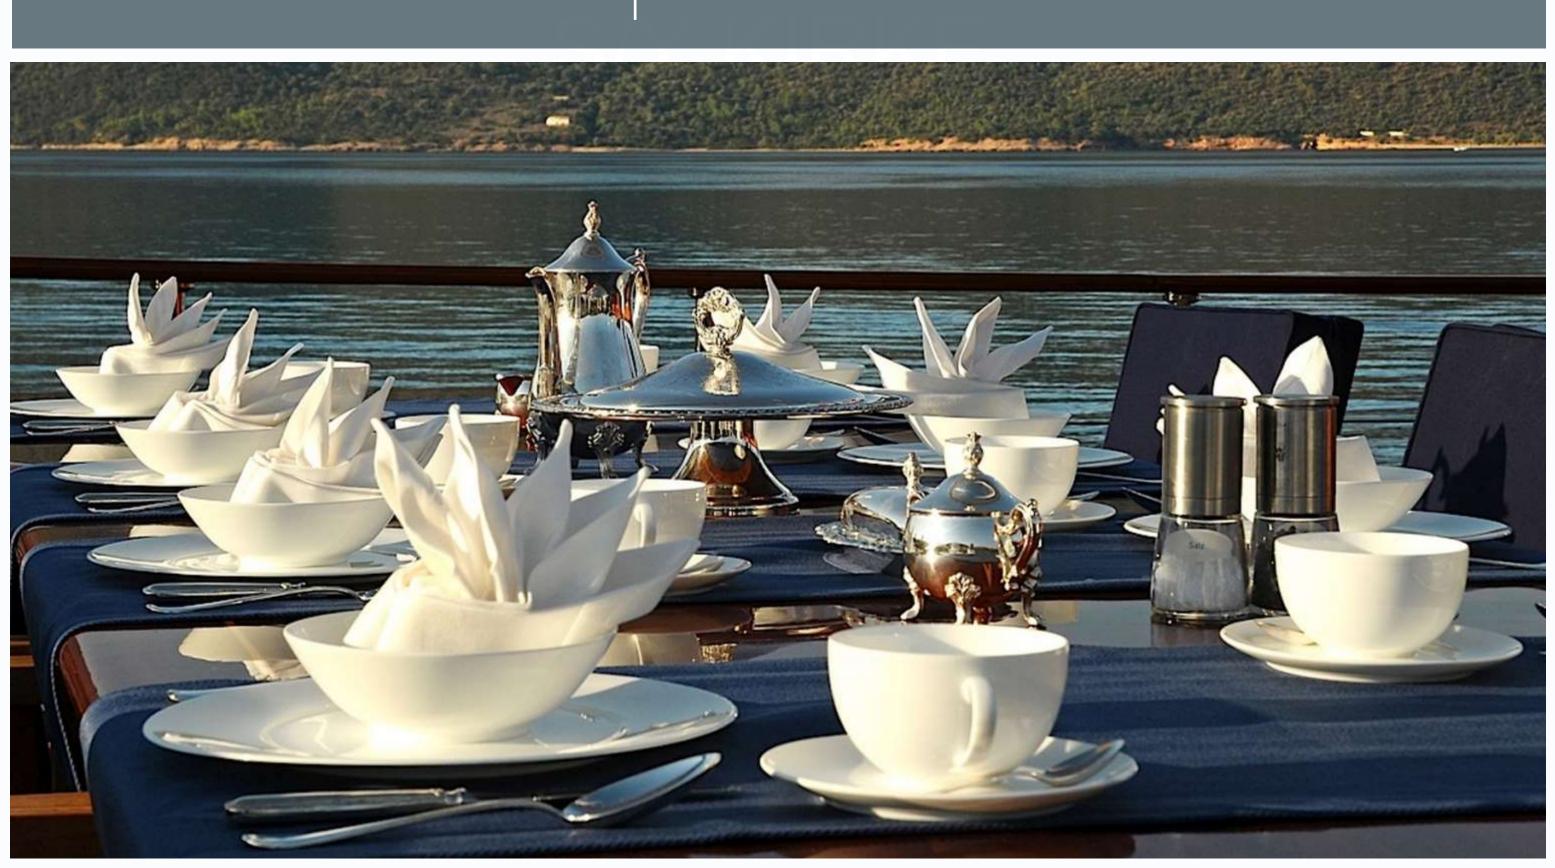

Saloon



Saloon



Saloon



### On Deck Dining



### On Deck Dining



### On Deck Dining



#### Deck Jacuzzi



Fore Deck



Fore Deck



#### Master Stateroom



#### Master Stateroom



#### Master Ensuite



#### Master Ensuite



#### Double Stateroom



#### Double Stateroom



#### Double Stateroom



#### Twin Stateroom



#### Twin Stateroom



#### Specifications

Type: Sailing Yacht Built: 2010 Flag: Maltese Builder: Custom Base: Mediterranean Sea Number of crew: 8

#### DIMENSIONS

Length: 43 meters Beam: 9 meters Draft: 4 meters

#### ACCOMMODATION Number of cabins: 5 Number of guests: 10 Cabin configuration: 1 Master, 2 Twin, 2 Double cabins

#### EQUIPMENT

Main Engine: 2 x 670 HP CAT C18 Generator: 2 x Tri-phase 50 HZ generators Cruising Speed: 10 Knots

#### **TENDER & TOYS**

Tender 6,4 m Northstar with 225 HP Mercury (at the aft end of t