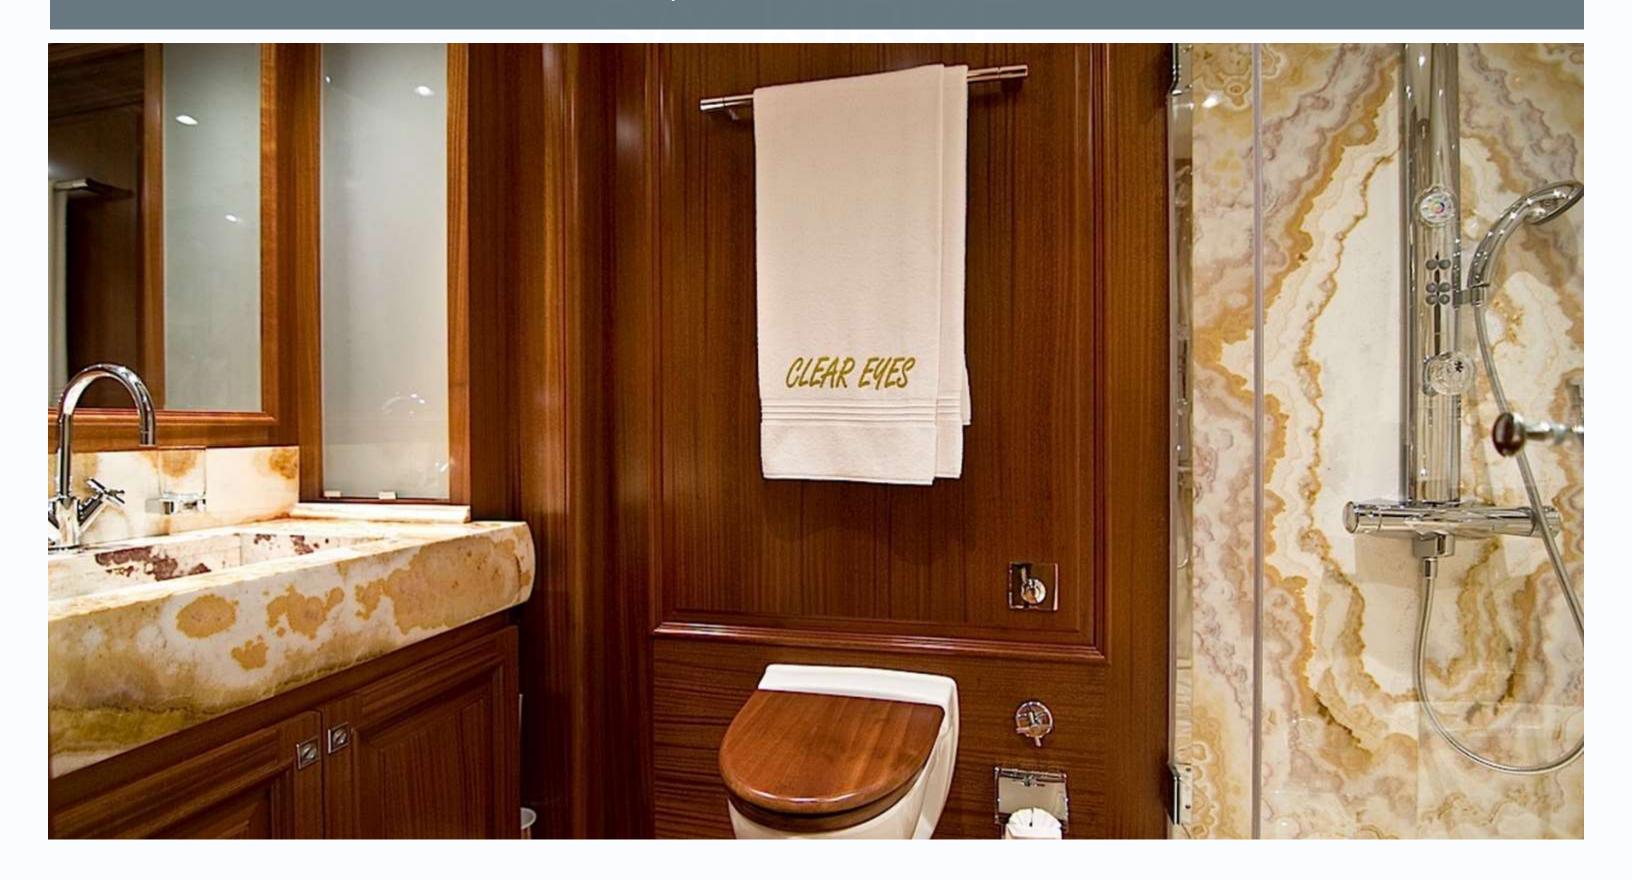

Saloon



Saloon



Saloon



### On Deck Dining



### On Deck Dining



### On Deck Dining



#### Deck Jacuzzi



Fore Deck



Fore Deck



#### Master Stateroom



#### Master Stateroom



#### Master Ensuite



#### Master Ensuite



#### Double Stateroom



#### Double Stateroom



#### Double Stateroom



#### Twin Stateroom



#### Twin Stateroom



#### Specifications

Type: Sailing Yacht Built: 2010 Flag: Maltese Builder: Custom Base: Mediterranean Sea Number of crew: 8

#### DIMENSIONS

Length: 43 meters Beam: 9 meters Draft: 4 meters

#### ACCOMMODATION Number of cabins: 5 Number of guests: 10 Cabin configuration: 1 Master, 2 Twin, 2 Double cabins

#### EQUIPMENT

Main Engine: 2 x 670 HP CAT C18 Generator: 2 x Tri-phase 50 HZ generators Cruising Speed: 10 Knots

#### **TENDER & TOYS**

Tender 6,4 m Northstar with 225 HP Mercury (at the aft end of the yacht, on a davit) 2 seater Jet-Ski Seadoo RXP 250 HP 2 Sea Bob 5 HP Laser Ding Laser Dinghy Pico Plus Selection of Waterski Wakeboard Kneeboard Trampoline Inflat