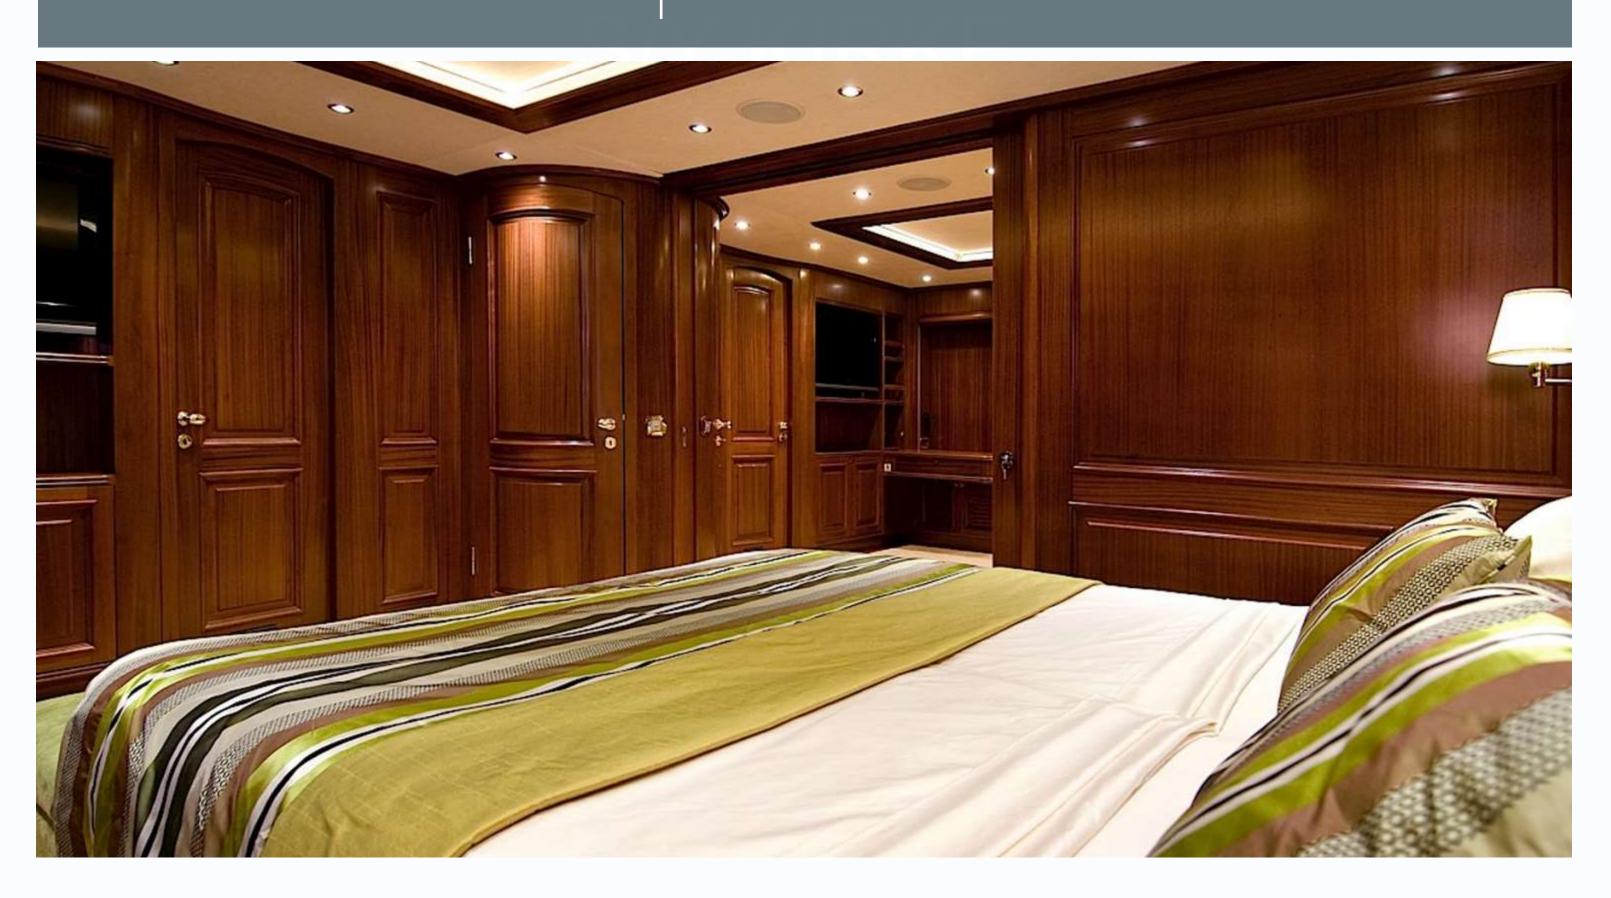

Saloon



Saloon



Saloon



### On Deck Dining



### On Deck Dining



### On Deck Dining



#### Deck Jacuzzi



Fore Deck



Fore Deck



#### Master Stateroom



#### Master Stateroom



#### Master Ensuite



#### Master Ensuite



#### Double Stateroom



#### Double Stateroom



#### Double Stateroom



#### Twin Stateroom



#### Twin Stateroom



#### Specifications

Type: Sailing Yacht Built: 2010 Flag: Maltese Builder: Custom Base: Mediterranean Sea Number of crew: 8

#### DIMENSIONS

Length: 43 meters Beam: 9 meters Draft: 4 meters

#### ACCOMMODATION Number of cabins: 5 Number of guests: 10 Cabin configuration: 1 Master, 2 Twin, 2 Double cabins

#### EQUIPMENT

Main Engine: 2 x 670 HP CAT C18 Generator: 2 x Tri-phase 50 HZ generators Cruising Speed: 10 Knots

#### **TENDER & TOYS**

Tender 6,4 m Northstar with 225 HP Mercury (at the aft end of the yacht, on a davit) 2 seater Jet-Ski Seadoo RXP 250 HP 2 Sea Bob 5 HP Laser Ding Laser Dinghy Pico Plus Selection of Waterski Wakeboard Kneeboard Trampoline Inflatable Kayaks Snorkeling Gear

#### **ENTERTAINMENT