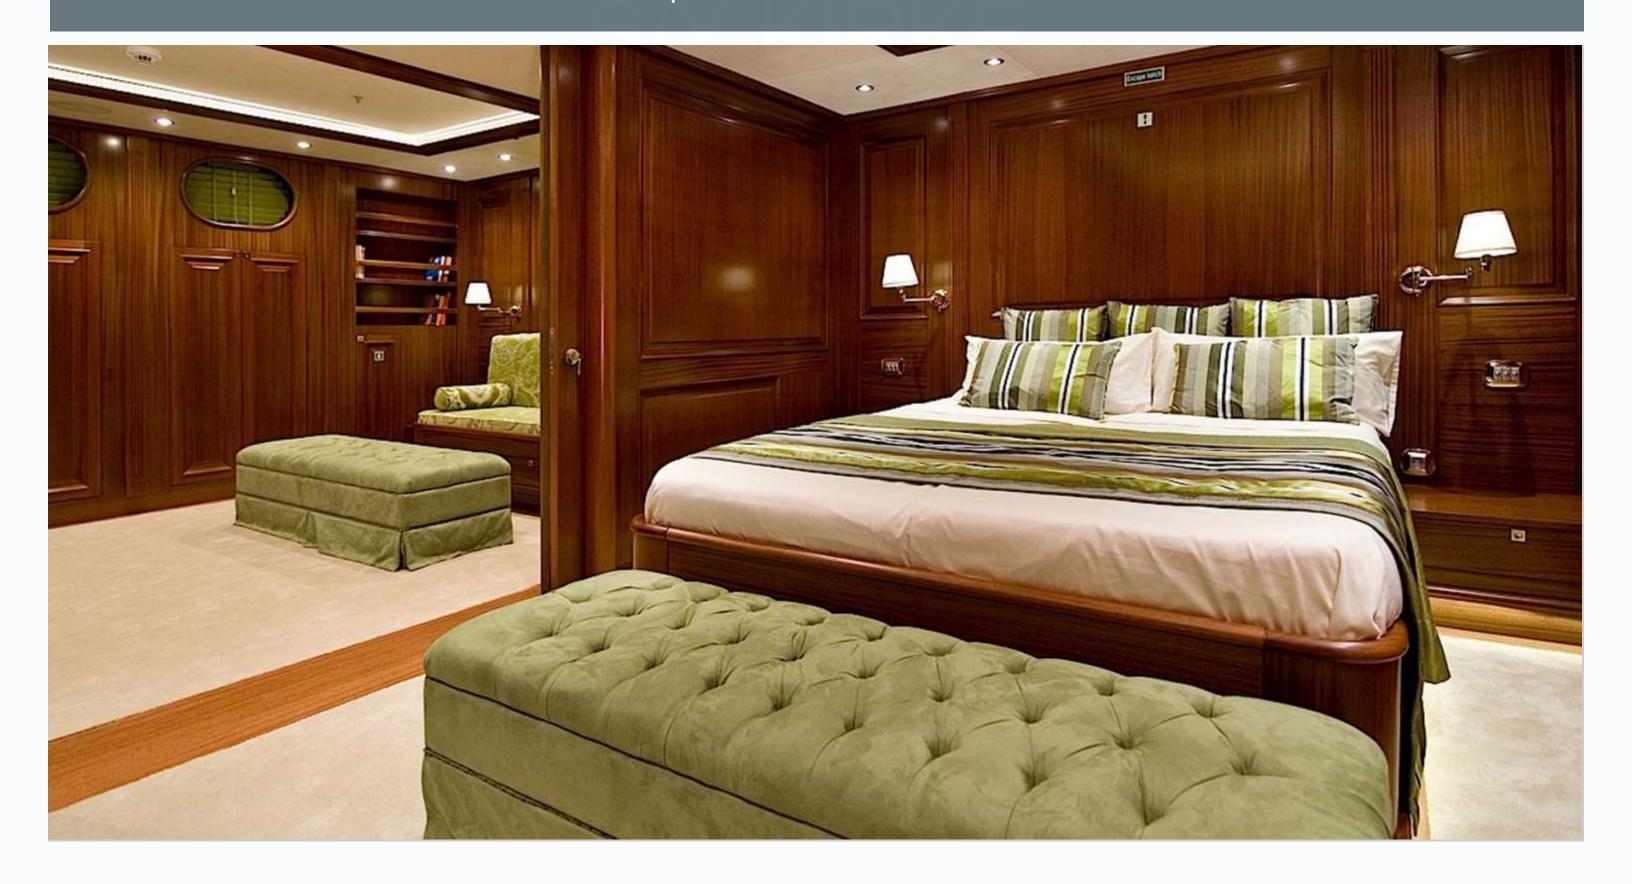

Saloon



Saloon



Saloon



### On Deck Dining



### On Deck Dining



### On Deck Dining



#### Deck Jacuzzi



Fore Deck



Fore Deck



#### Master Stateroom



#### Master Stateroom



#### Master Ensuite



#### Master Ensuite



#### Double Stateroom



#### Double Stateroom



#### Double Stateroom



#### Twin Stateroom



#### Twin Stateroom



#### Specifications

Type: Sailing Yacht Built: 2010 Flag: Maltese Builder: Custom Base: Mediterranean Sea Number of crew: 8

#### DIMENSIONS

Length: 43 meters Beam: 9 meters Draft: 4 meters

#### ACCOMMODATION Number of cabins: 5 Number of guests: 10 Cabin configuration: 1 Master, 2 Twin, 2 Double cabins

#### EQUIPMENT

Main Engine: 2 x 670 HP CAT C18 Generator: 2 x Tri-phase 50 HZ generators Cruising Speed: 10 Knots

#### **TENDER & TOYS**

Tender 6,4 m Northstar with 225 HP Mercury (at the aft end of the yacht, on a davit) 2 seater Jet-Ski Seadoo RXP 250 HP 2 Sea Bob 5 HP Laser Ding Laser Dinghy Pico Plus Selection of Waterski Wakeboard Kneeboard Trampoline Inflatable Kayaks Snorkeling Ge