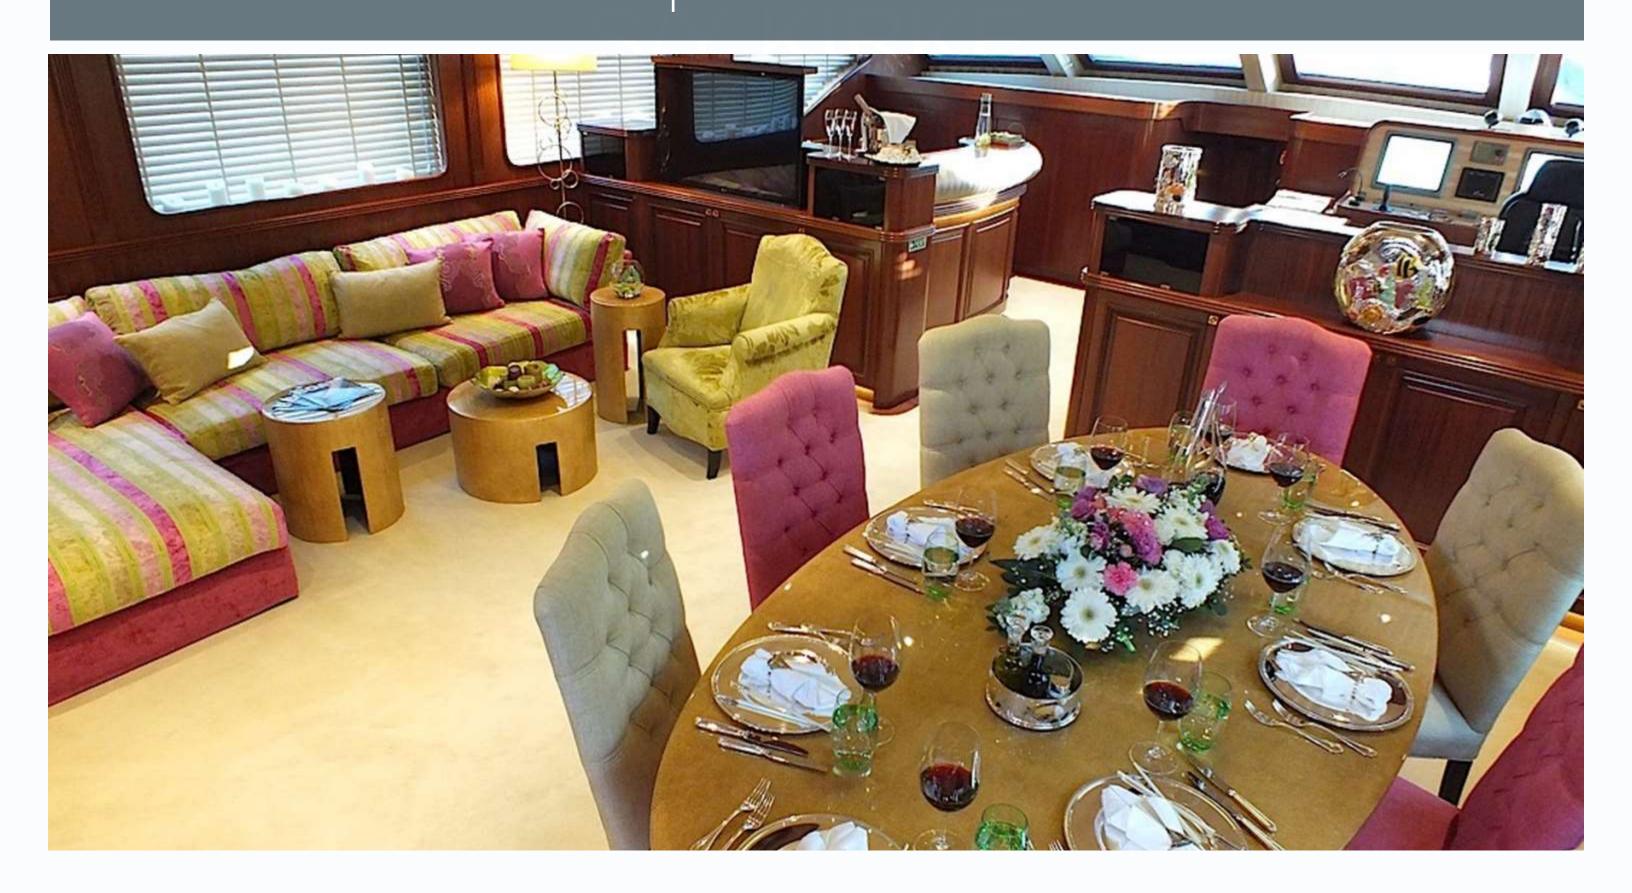

Saloon



Saloon



Saloon



### On Deck Dining



### On Deck Dining



### On Deck Dining



#### Deck Jacuzzi



Fore Deck



Fore Deck



#### Master Stateroom



#### Master Stateroom



#### Master Ensuite



#### Master Ensuite



#### Double Stateroom



#### Double Stateroom



#### Double Stateroom



#### Twin Stateroom



#### Twin Stateroom



#### Specifications

Type: Sailing Yacht Built: 2010 Flag: Maltese Builder: Custom Base: Mediterranean Sea Number of crew: 8

#### DIMENSIONS

Length: 43 meters Beam: 9 meters Draft: 4 meters

#### ACCOMMODATION Number of cabins: 5 Number of guests: 10 Cabin configuration: 1 Master, 2 Twin, 2 Double cabins

#### EQUIPMENT

Main Engine: 2 x 670 HP CAT C18 Generator: 2 x Tri-phase 50 HZ generators Cruising Speed: 10 Knots

#### **TENDER & TOYS**

Tender 6,