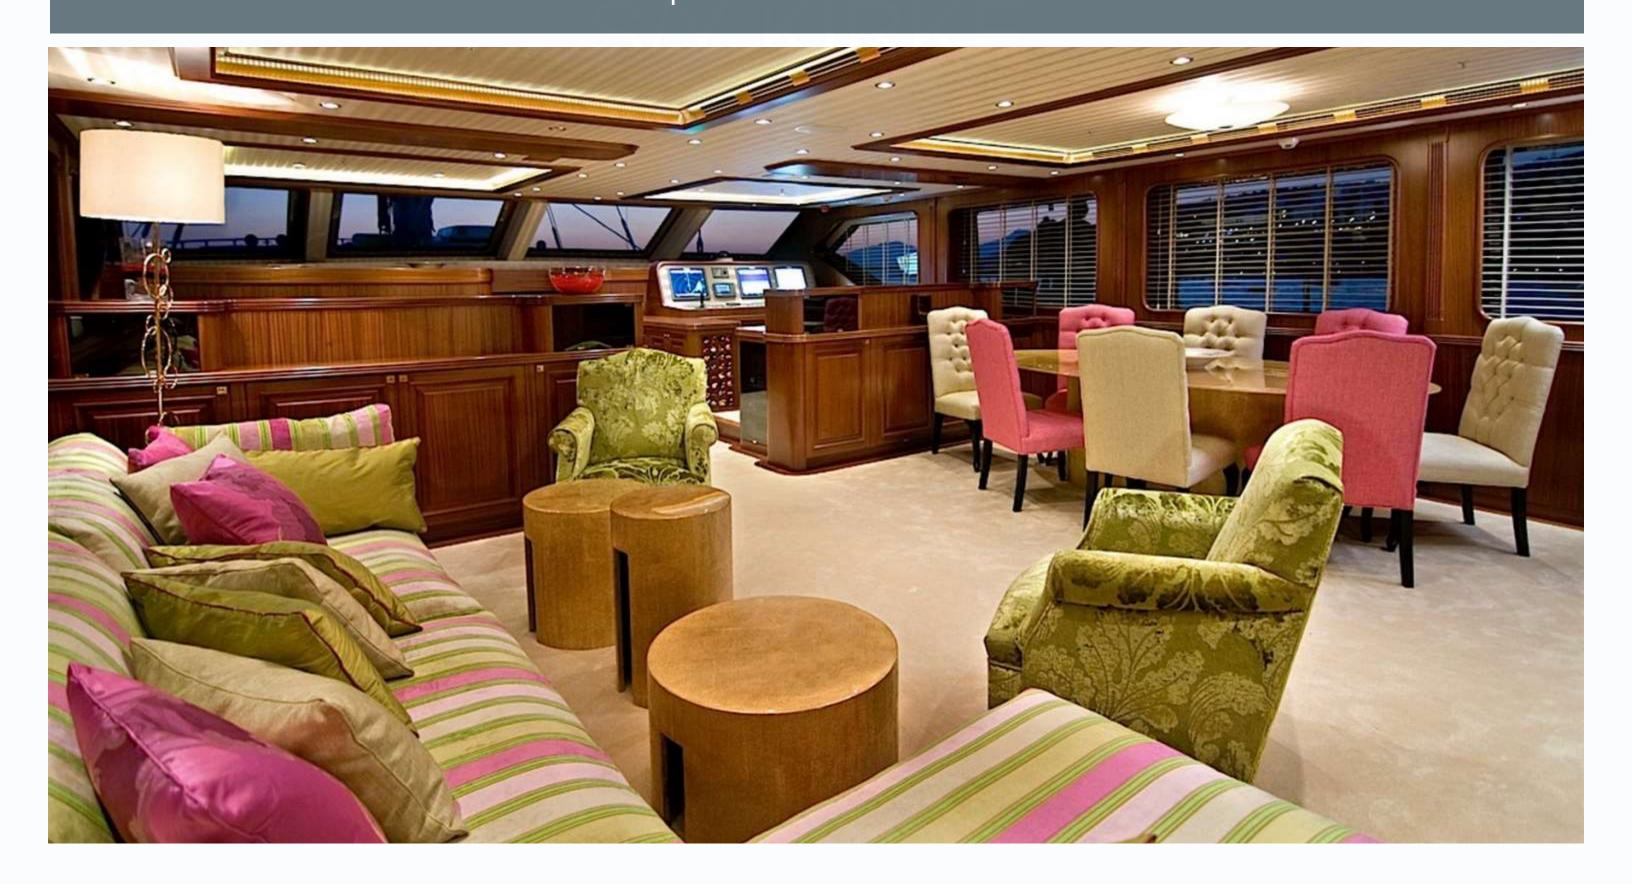

Saloon



Saloon



Saloon



### On Deck Dining



### On Deck Dining



### On Deck Dining



#### Deck Jacuzzi



Fore Deck



Fore Deck



#### Master Stateroom



#### Master Stateroom



#### Master Ensuite



#### Master Ensuite



#### Double Stateroom



#### Double Stateroom



#### Double Stateroom



#### Twin Stateroom



#### Twin Stateroom



#### Specifications

Type: Sailing Yacht Built: 2010 Flag: Maltese Builder: Custom Base: Mediterranean Sea Number of crew: 8

#### DIMENSIONS

Length: 43 meters Beam: 9 meters Draft: 4 meters

#### ACCOMMODATION Number of cabins: 5 Number of guests: 10 Cabin configuration: 1 Master, 2 Twin, 2 Double cabins

#### EQUIPMENT

Main Engine: 2 x 670 HP CAT C18 Generator: 2 x Tri-phase 50 HZ generators Cruising Speed: 10 Knots

#### **TENDER & TOYS**