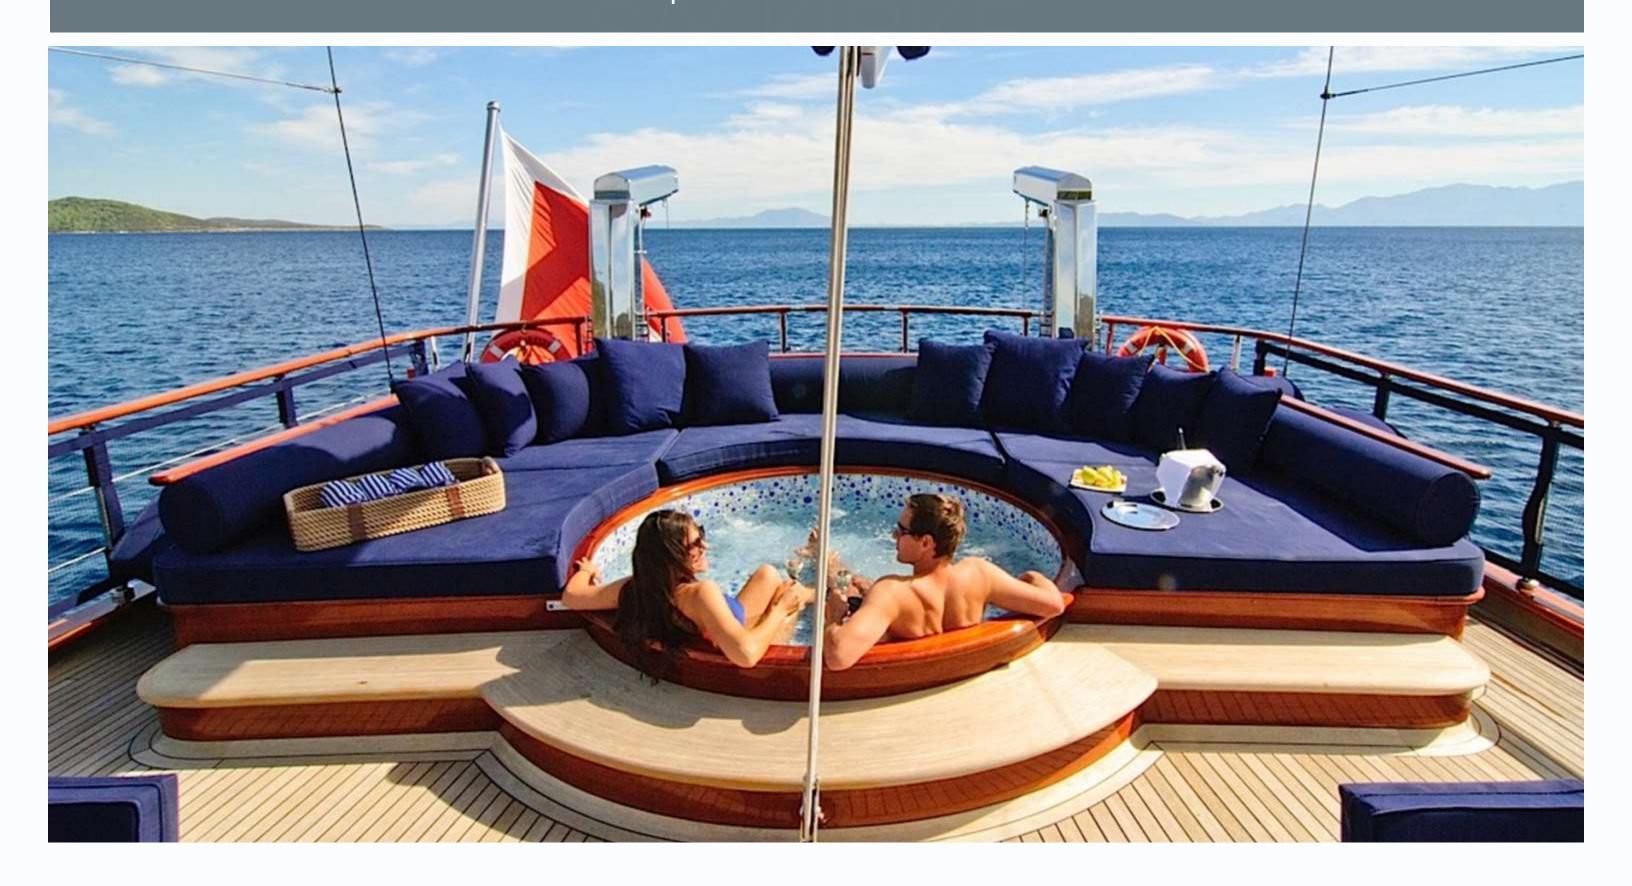

Saloon



Saloon



Saloon



### On Deck Dining



### On Deck Dining



### On Deck Dining



#### Deck Jacuzzi



Fore Deck



Fore Deck



#### Master Stateroom



#### Master Stateroom



#### Master Ensuite



#### Master Ensuite



#### Double Stateroom



#### Double Stateroom



#### Double Stateroom



#### Twin Stateroom



#### Twin Stateroom



#### Specifications

Type: Sailing Yacht Built: 2010 Flag: Maltese Builder: Custom Base: Mediterranean Sea Number of crew: 8

#### DIMENSIONS

Length: 43 meters Beam: 9 meters Draft: 4 meters

#### ACCOMMODATION Number of cabins: 5 Number of guests: 10 Cabin configuration: 1 Master, 2 Twin, 2 Double cabins

#### EQUIPMENT

Main Engine: 2 x 670 HP CAT C18 Generator: 2 x Tri-phase 50 HZ generators Cruising Speed: 10 Knots

#### **TENDER & TOYS**

Tender 6,4 m Northstar with 225 HP Mercury (at the aft end of the yacht, on a davit) 2 seater Jet-Ski Sead