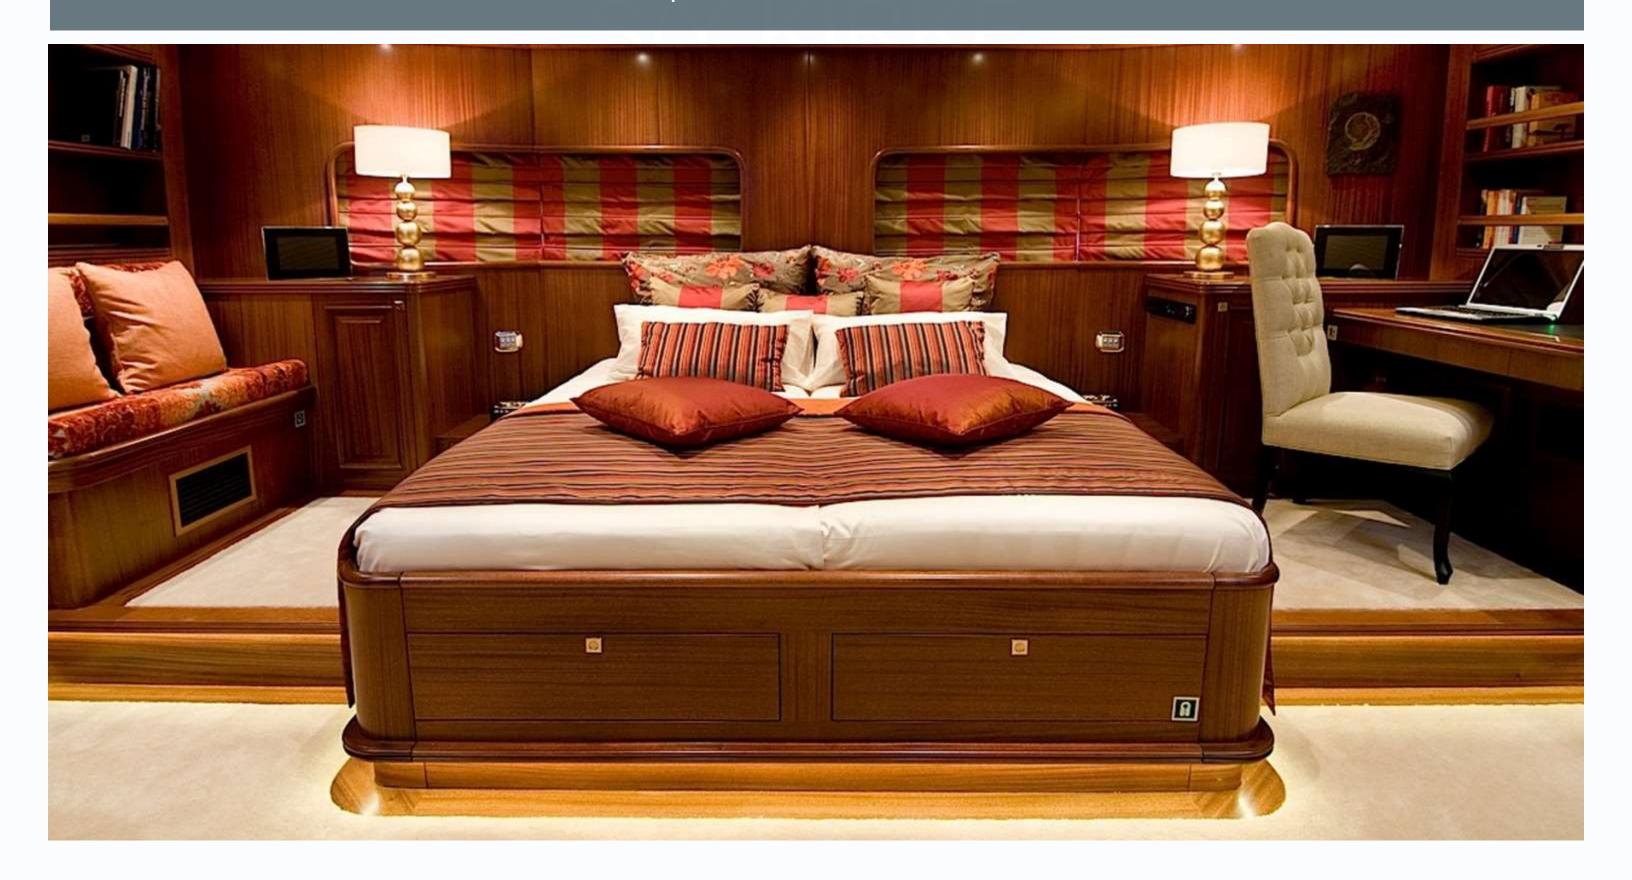

Saloon



Saloon



Saloon



### On Deck Dining



### On Deck Dining



### On Deck Dining



#### Deck Jacuzzi



Fore Deck



Fore Deck



#### Master Stateroom



#### Master Stateroom



#### Master Ensuite



#### Master Ensuite



#### Double Stateroom



#### Double Stateroom



#### Double Stateroom



#### Twin Stateroom



#### Twin Stateroom



#### Specifications

Type: Sailing Yacht Built: 2010 Flag: Maltese Builder: Custom Base: Mediterranean Sea Number of crew: 8

#### DIMENSIONS

Length: 43 meters Beam: 9 meters Draft: 4 meters

#### ACCOMMODATION Number of cabins: 5 Number of guests: 10 Cabin configuration: 1 Master, 2 Twin, 2 Double cabins

#### EQUIPMENT

Main Engine: 2 x 670 HP CAT C18 Generator: 2 x Tri-phase 50 HZ generators Cruising Speed: 10 Knots

#### **TENDER & TOYS**

Tender 6,4 m Northstar with 225 HP Mercury (at the aft end of the yacht, on a davit) 2 seater Jet-Ski Seadoo RXP 250 HP 2 Sea Bob 5 HP Laser Ding Laser Dingh