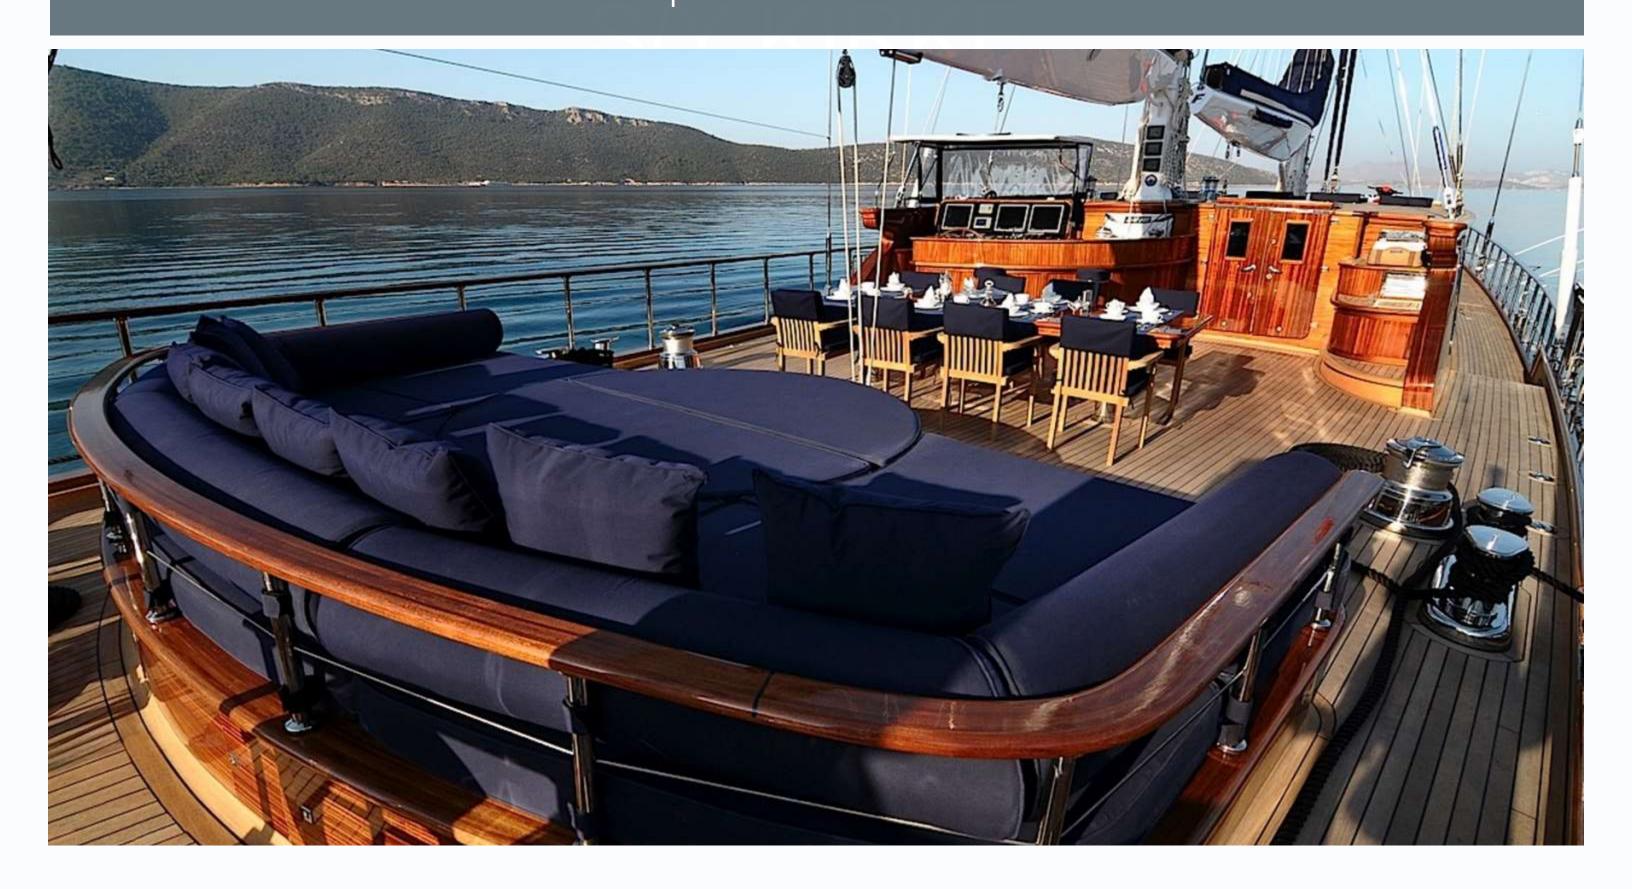

Saloon



Saloon



Saloon



### On Deck Dining



### On Deck Dining



### On Deck Dining



#### Deck Jacuzzi



Fore Deck



Fore Deck



#### Master Stateroom



#### Master Stateroom



#### Master Ensuite



#### Master Ensuite



#### Double Stateroom



#### Double Stateroom



#### Double Stateroom



#### Twin Stateroom



#### Twin Stateroom



#### Specifications

Type: Sailing Yacht Built: 2010 Flag: Maltese Builder: Custom Base: Mediterranean Sea Number of crew: 8

#### DIMENSIONS

Length: 43 meters Beam: 9 meters Draft: 4 meters

#### ACCOMMODATION Number of cabins: 5 Number of guests: 10 Cabin configuration: 1 Master, 2 Twin, 2 Double cabins

#### EQUIPMENT

Main Engine: 2 x 670 HP CAT C18 Generator: 2 x Tri-phase 50 HZ generators Cruising Speed: 10 Knots

#### **TENDER & TOYS**

Tender 6,4 m Northstar with 225 HP Mercury (at the aft end of the yacht, on a davit)