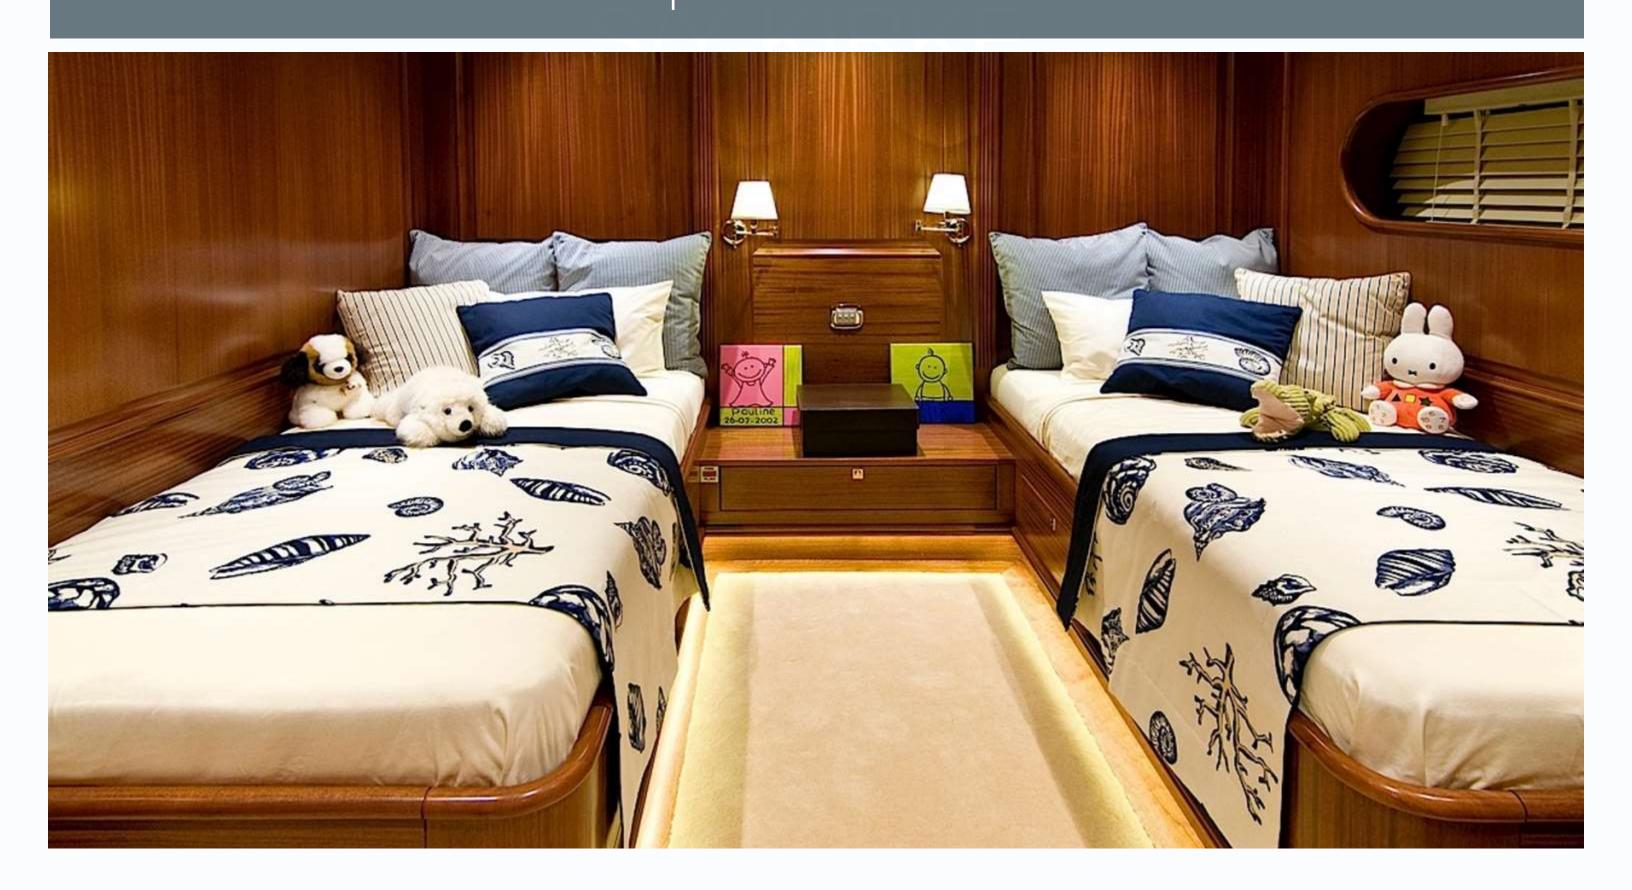

Saloon



Saloon



Saloon



### On Deck Dining



### On Deck Dining



### On Deck Dining



#### Deck Jacuzzi



Fore Deck



Fore Deck



#### Master Stateroom



#### Master Stateroom



#### Master Ensuite



#### Master Ensuite



#### Double Stateroom



#### Double Stateroom



#### Double Stateroom



#### Twin Stateroom



#### Twin Stateroom



#### Specifications

Type: Sailing Yacht Built: 2010 Flag: Maltese Builder: Custom Base: Mediterranean Sea Number of crew: 8

#### DIMENSIONS

Length: 43 meters Beam: 9 meters Draft: 4 meters

#### ACCOMMODATION Number of cabins: 5 Number of guests: 10 Cabin configuration: 1 Master, 2 Twin, 2 Double cabins

#### EQUIPMENT

Main Engine: 2 x 670 HP CAT C18 Generator: 2 x Tri-phase 50 HZ generators Cruising Speed: 10 Knots

#### **TENDER & TOYS**

Tender 6,4 m Northstar with 225 HP Mercury (at the aft end of the yacht, on a davit) 2 seater Jet-Ski Seadoo RXP 250 HP 2 Sea Bob 5 HP Laser Ding Laser Dinghy Pico Plus Selection of Waterski Wakeboard Kneeboard Trampoline Inflatable Kayaks Snorkeling Gear

#### **ENTERTAINMENT SYSTEM**

All cabins are equipped with state-ofthe-art TV, entertainmen