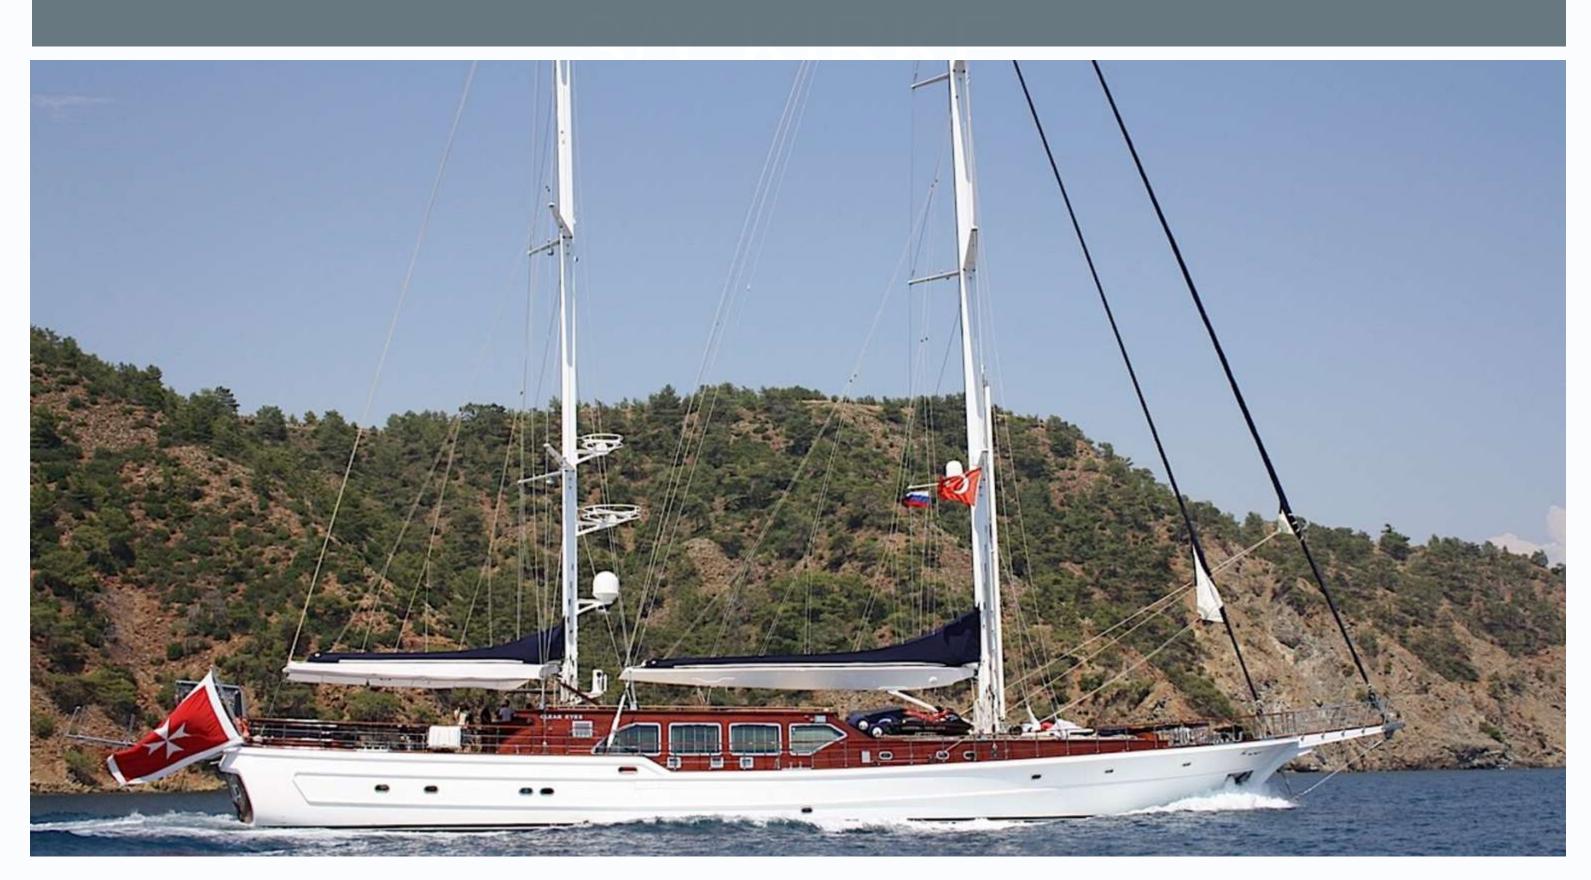

#### Specifications

Type: Sailing Yacht Built: 2010 Flag: Maltese Builder: Custom Base: Mediterranean Sea Number of crew: 8

#### DIMENSIONS

Length: 43 meters Beam: 9 meters Draft: 4 meters