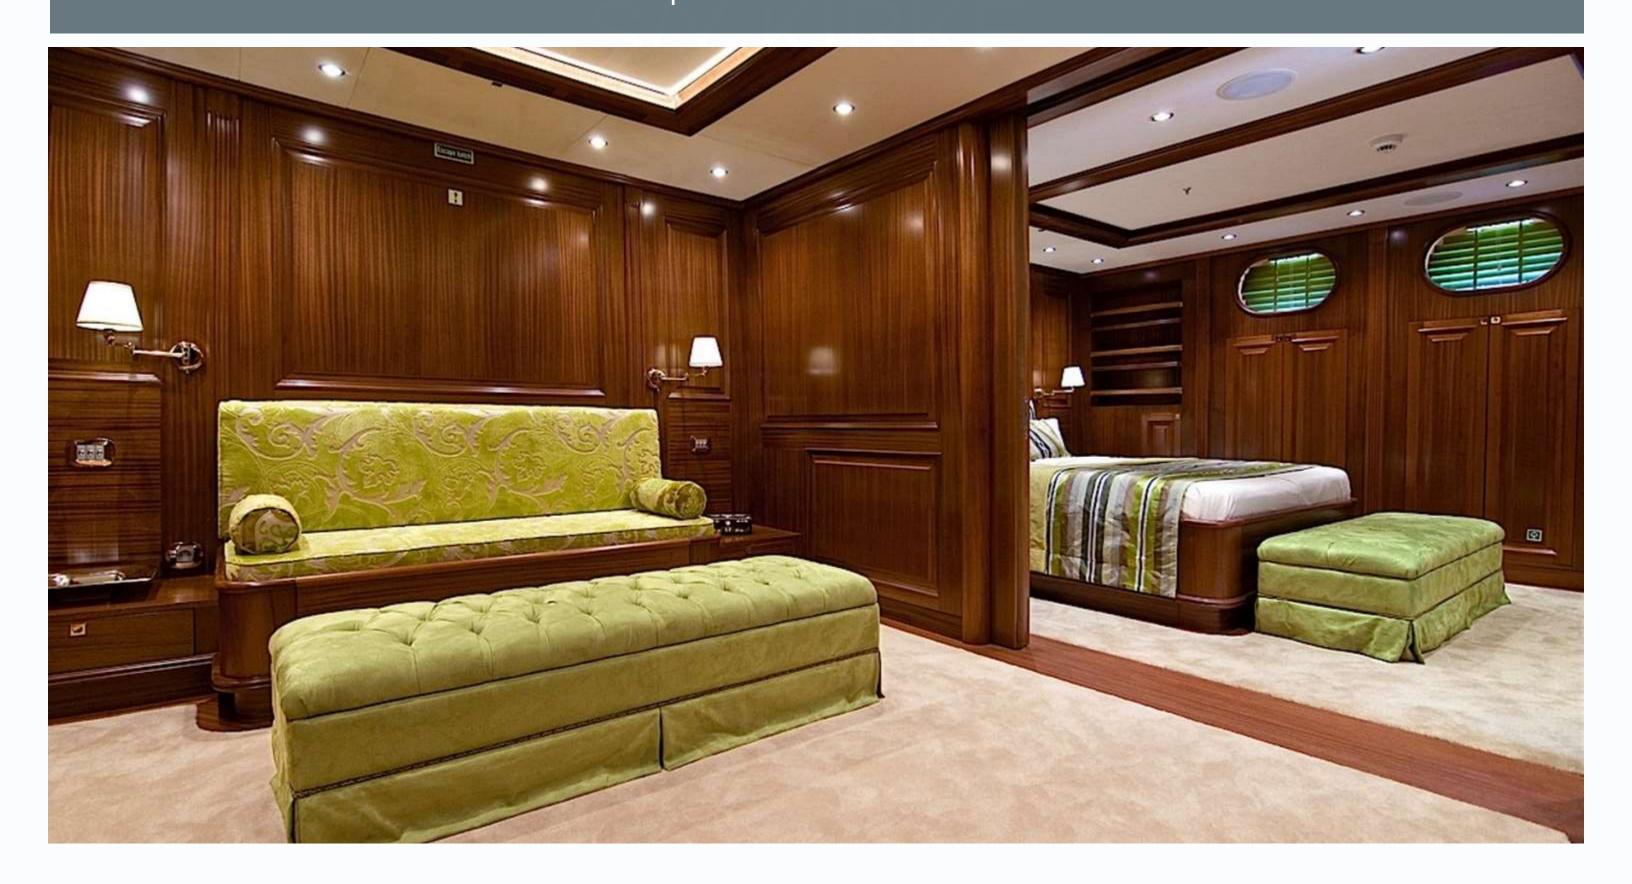

Saloon



Saloon



Saloon



### On Deck Dining



### On Deck Dining



### On Deck Dining



#### Deck Jacuzzi



Fore Deck



Fore Deck



#### Master Stateroom



#### Master Stateroom



#### Master Ensuite



#### Master Ensuite



#### Double Stateroom



#### Double Stateroom



#### Double Stateroom



#### Twin Stateroom



#### Twin Stateroom



#### Specifications

Type: Sailing Yacht Built: 2010 Flag: Maltese Builder: Custom Base: Mediterranean Sea Number of crew: 8

#### DIMENSIONS

Length: 43 meters Beam: 9 meters Draft: 4 meters

#### ACCOMMODATION Number of cabins: 5 Number of guests: 10 Cabin configuration: 1 Master, 2 Twin, 2 Double cabins

#### EQUIPMENT

Main Engine: 2 x 670 HP CAT C18 Generator: 2 x Tri-phase 50 HZ generators Cruising Speed: 10 Knots

#### **TENDER & TOYS**

Tender 6,4 m Northstar with 225 HP Mercury (at the aft end of the yacht, on a davit) 2 seater Jet-Ski Seadoo RXP 250 HP 2 Sea Bob 5 HP Laser Ding Laser Dinghy Pico Plus Selection of Waterski Wakeboard Kneeboard Trampoline Inflatable Kayaks Snorkeling Gear

#### **ENTERTAINMENT SYSTEM**

All cabins are