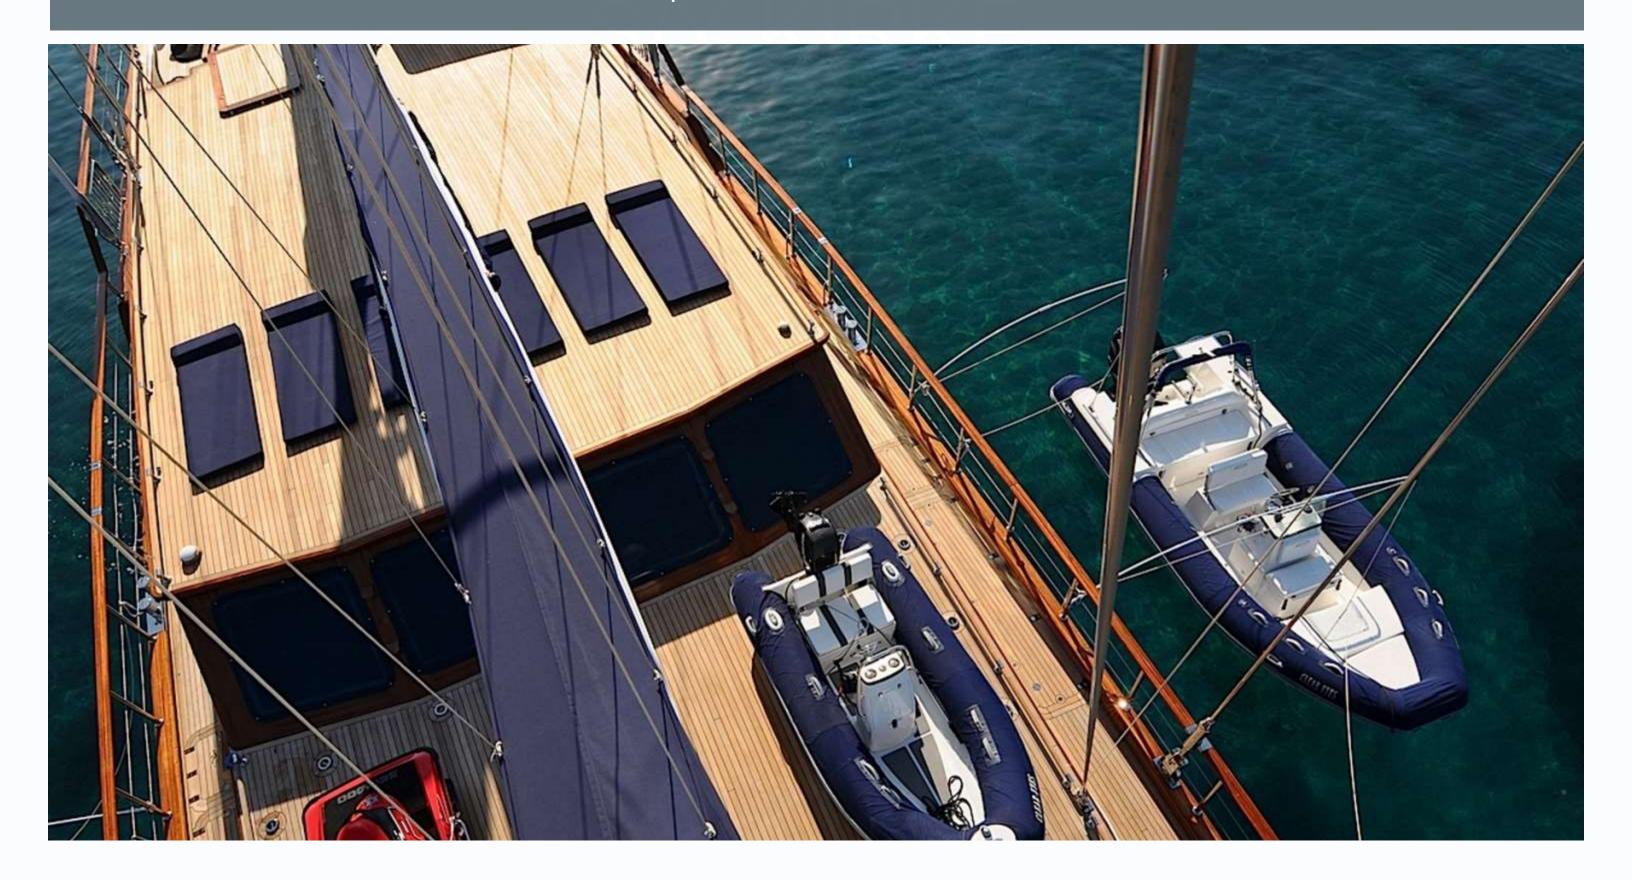

#### **TENDER & TOYS**

Tender 6,4 m Northstar with 225 HP Mercury (at the aft end of the yacht, on a davit) 2 seater Jet-Ski Seadoo RXP 250 HP 2 Sea Bob 5 HP Laser Ding Laser Dinghy Pico Plus Selection of Waterski Wakeboard Kneeboard Trampoline Inflatable Kayaks Snorkeling Gear