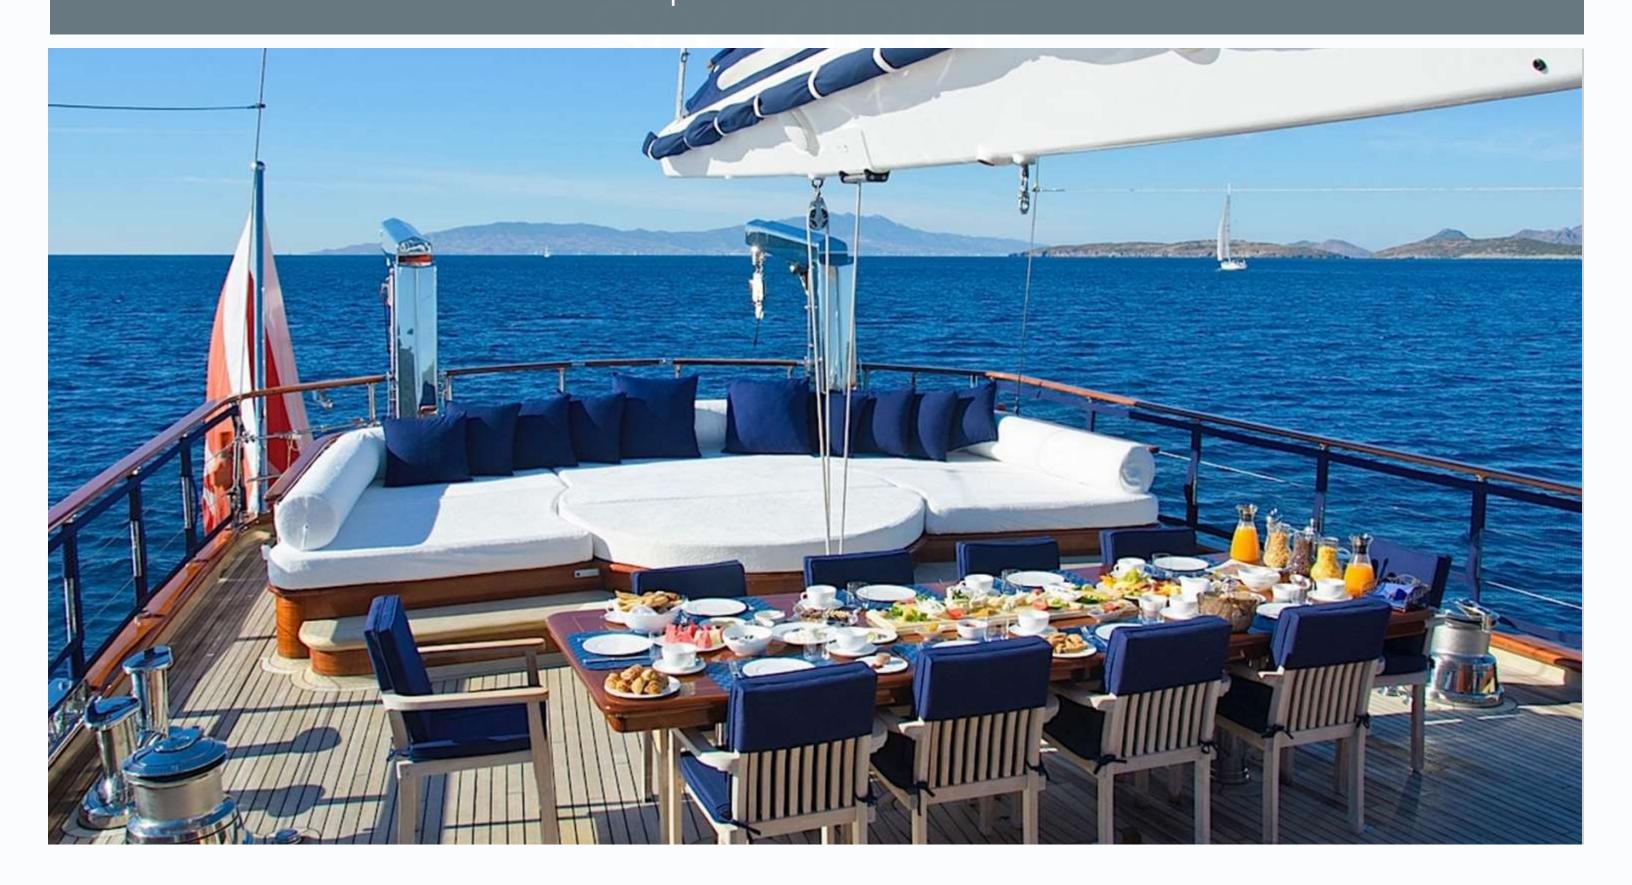

Saloon



Saloon



Saloon



### On Deck Dining



### On Deck Dining



### On Deck Dining



#### Deck Jacuzzi



Fore Deck



Fore Deck



#### Master Stateroom



#### Master Stateroom



#### Master Ensuite



#### Master Ensuite



#### Double Stateroom



#### Double Stateroom



#### Double Stateroom



#### Twin Stateroom



#### Twin Stateroom



#### Specifications

Type: Sailing Yacht Built: 2010 Flag: Maltese Builder: Custom Base: Mediterranean Sea Number of crew: 8

#### DIMENSIONS

Length: 43 meters Beam: 9 meters Draft: 4 meters

#### ACCOMMODATION Number of cabins: 5 Number of guests: 10 Cabin configuration: 1 Master, 2 Twin, 2 Double cabins

#### EQUIPMENT

Main Engine: 2 x 670 HP CAT C18 Generator: 2 x Tri-phase 50 HZ generators Cruising Speed: 10 Knots

#### **TENDER & TOYS**

Tender 6,4 m Northstar with 225 HP Mercur