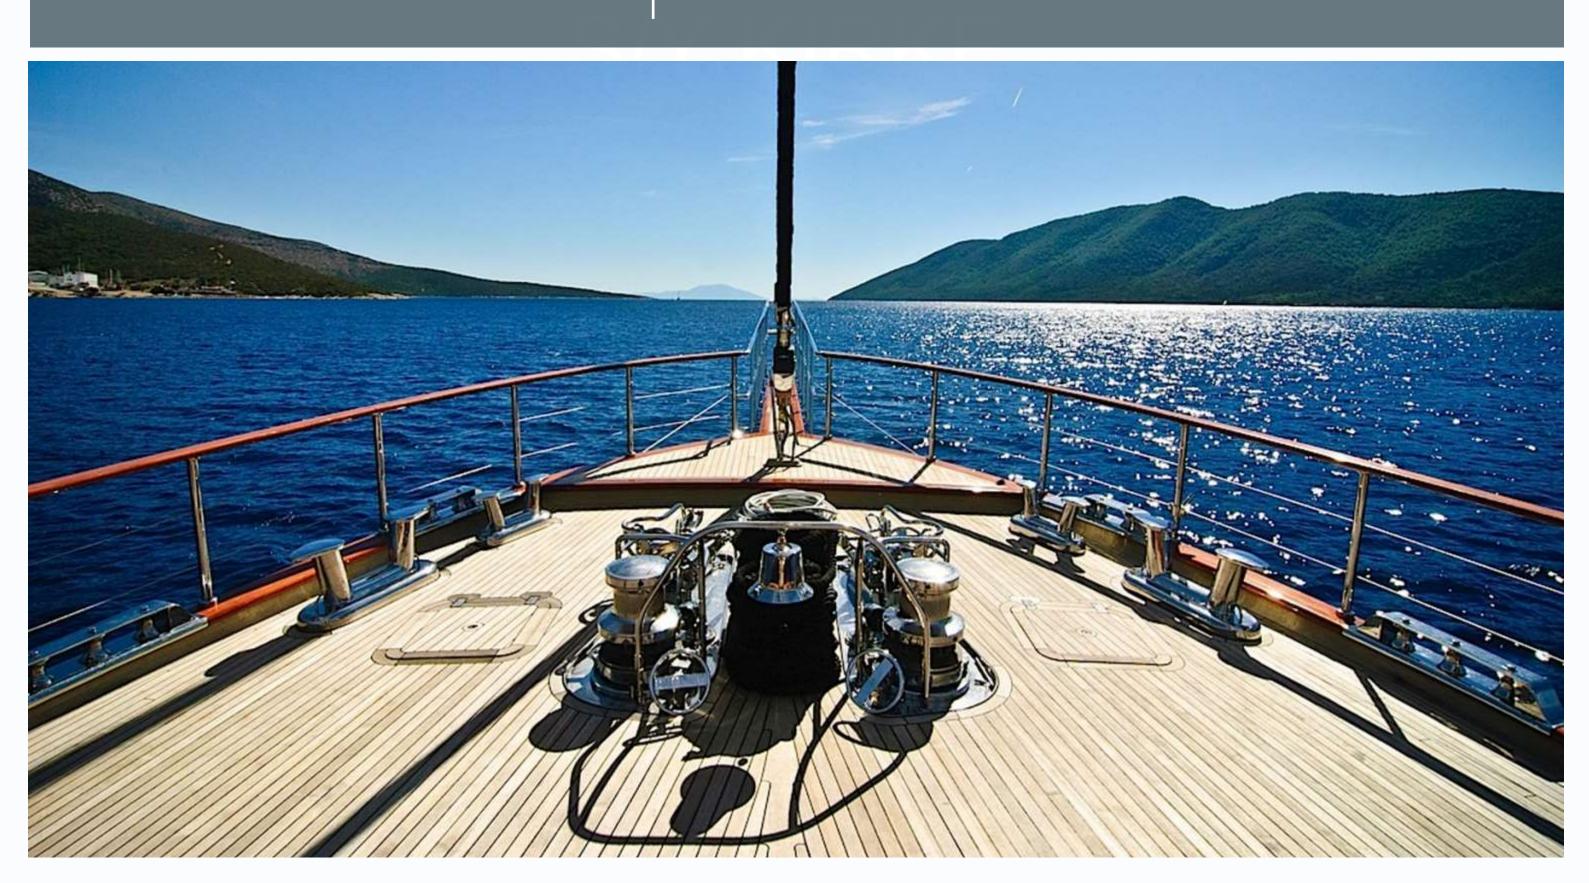

Saloon



Saloon



Saloon



### On Deck Dining



### On Deck Dining



### On Deck Dining



#### Deck Jacuzzi



Fore Deck



Fore Deck



#### Master Stateroom



#### Master Stateroom



#### Master Ensuite



#### Master Ensuite



#### Double Stateroom



#### Double Stateroom



#### Double Stateroom



#### Twin Stateroom



#### Twin Stateroom



#### Specifications

Type: Sailing Yacht Built: 2010 Flag: Maltese Builder: Custom Base: Mediterranean Sea Number of crew: 8

#### DIMENSIONS

Length: 43 meters Beam: 9 meters Draft: 4 meters

#### ACCOMMODATION Number of cabins: 5 Number of guests: 10 Cabin configuration: 1 Master, 2 Twin, 2 Double cabins

#### EQUIPMENT

Main Engine: 2 x 670 HP CAT C18 Generator: 2 x Tri-phase 50 HZ generators Cruising Speed: 10 Knots

#### **TENDER & TOYS**

Tender 6,4 m Northstar with 225 HP Mercury (at the aft end of the yacht, on a davit) 2 seater Jet-Ski Seadoo RXP 250 HP