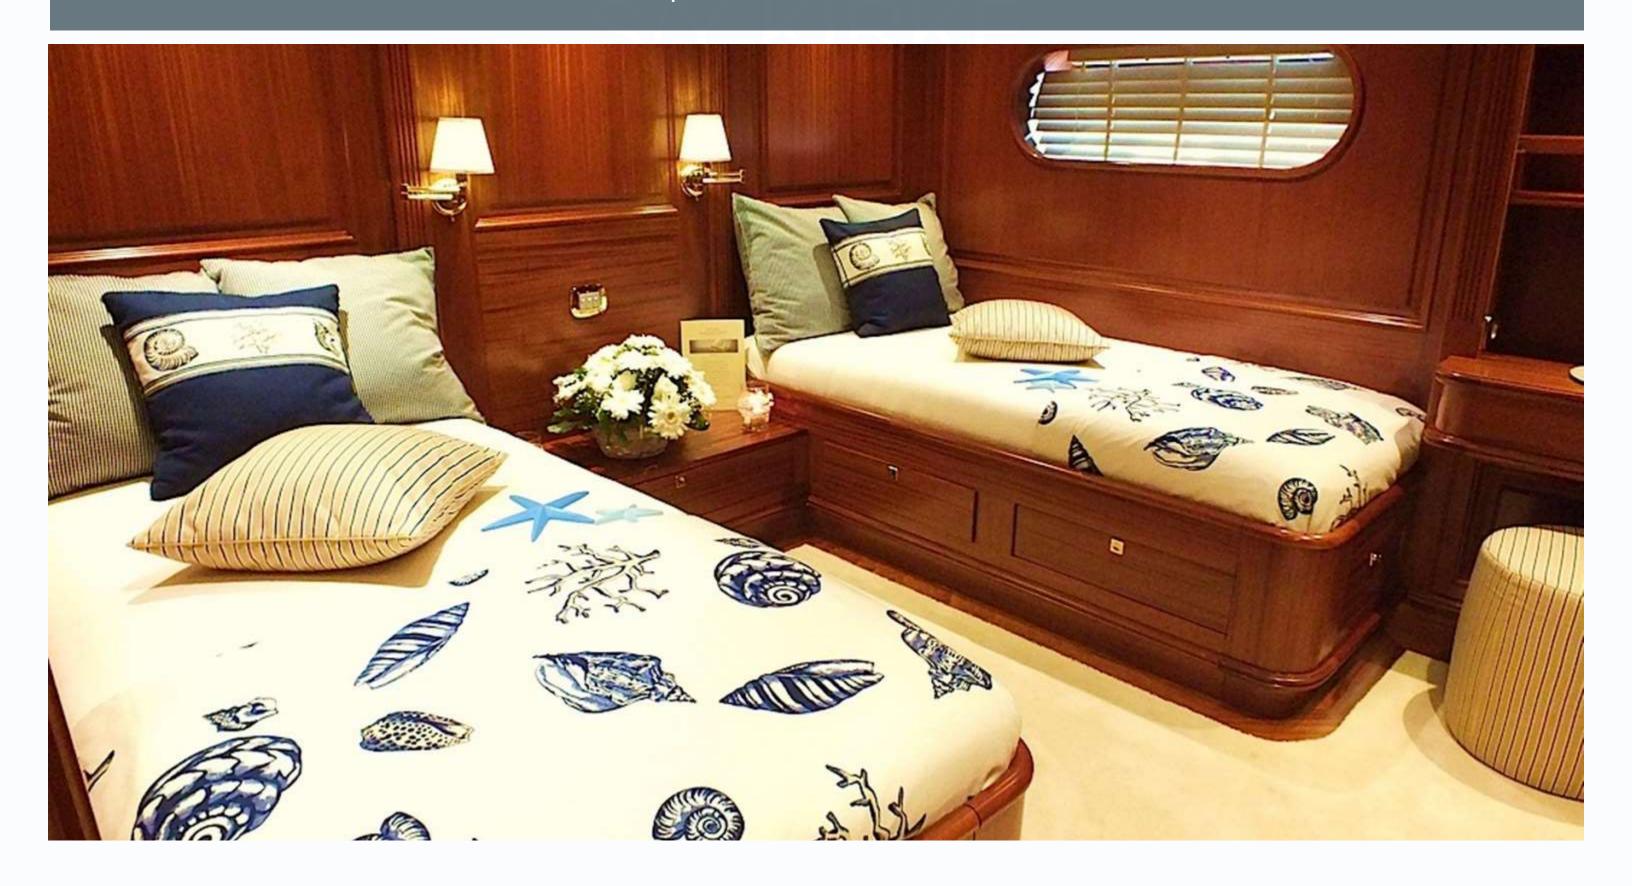

Saloon



Saloon



Saloon



### On Deck Dining



### On Deck Dining



### On Deck Dining



#### Deck Jacuzzi



Fore Deck



Fore Deck



#### Master Stateroom



#### Master Stateroom



#### Master Ensuite



#### Master Ensuite



#### Double Stateroom



#### Double Stateroom



#### Double Stateroom



#### Twin Stateroom



#### Twin Stateroom



#### Specifications

Type: Sailing Yacht Built: 2010 Flag: Maltese Builder: Custom Base: Mediterranean Sea Number of crew: 8

#### DIMENSIONS

Length: 43 meters Beam: 9 meters Draft: 4 meters

#### ACCOMMODATION Number of cabins: 5 Number of guests: 10 Cabin configuration: 1 Master, 2 Twin, 2 Double cabins

#### EQUIPMENT

Main Engine: 2 x 670 HP CAT C18 Generator: 2 x Tri-phase 50 HZ generators Cruising Speed: 10 Knots

#### **TENDER & TOYS**

Tender 6,4 m Northstar with 225 HP Mercury (at the aft end of the yacht, on a davit) 2 seater Jet-Ski Seadoo RXP 250 HP 2 Sea Bob 5 HP Laser Ding Laser Dinghy Pico Plus Selection of Waterski Wakeboard Kneeboard Trampoline Inflatable Kayaks Snorkeling Gear

#### **ENTERTAINMENT SYSTEM**

All cabins are equipped with state-oft