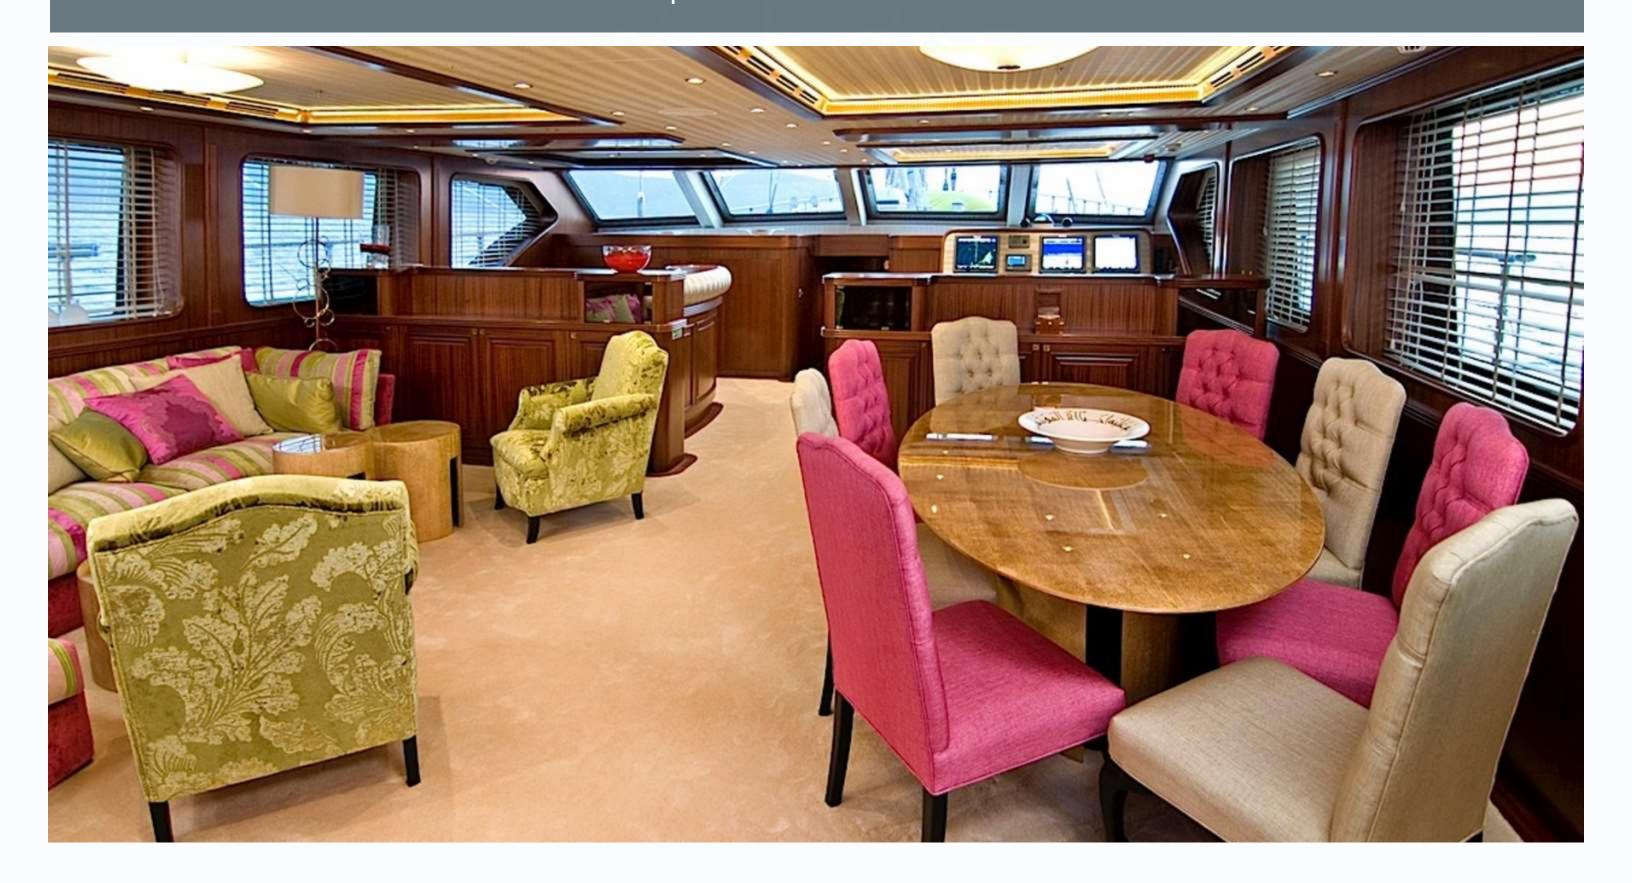

Saloon



Saloon



Saloon



### On Deck Dining



### On Deck Dining



### On Deck Dining



#### Deck Jacuzzi



Fore Deck



Fore Deck



#### Master Stateroom



#### Master Stateroom



#### Master Ensuite



#### Master Ensuite



#### Double Stateroom



#### Double Stateroom



#### Double Stateroom



#### Twin Stateroom



#### Twin Stateroom



#### Specifications

Type: Sailing Yacht Built: 2010 Flag: Maltese Builder: Custom Base: Mediterranean Sea Number of crew: 8

#### DIMENSIONS

Length: 43 meters Beam: 9 meters Draft: 4 meters

#### ACCOMMODATION Number of cabins: 5 Number of guests: 10 Cabin configuration: 1 Master, 2 Twin, 2 Double cabins

#### EQUIPMENT

Main Engine: 2 x 670 HP CAT C18 Generator: 2 x Tri-phase 50 HZ generators Cruising Speed: 10 Knots

#### **TENDER & TOYS**

Tender 6,4 m Norths