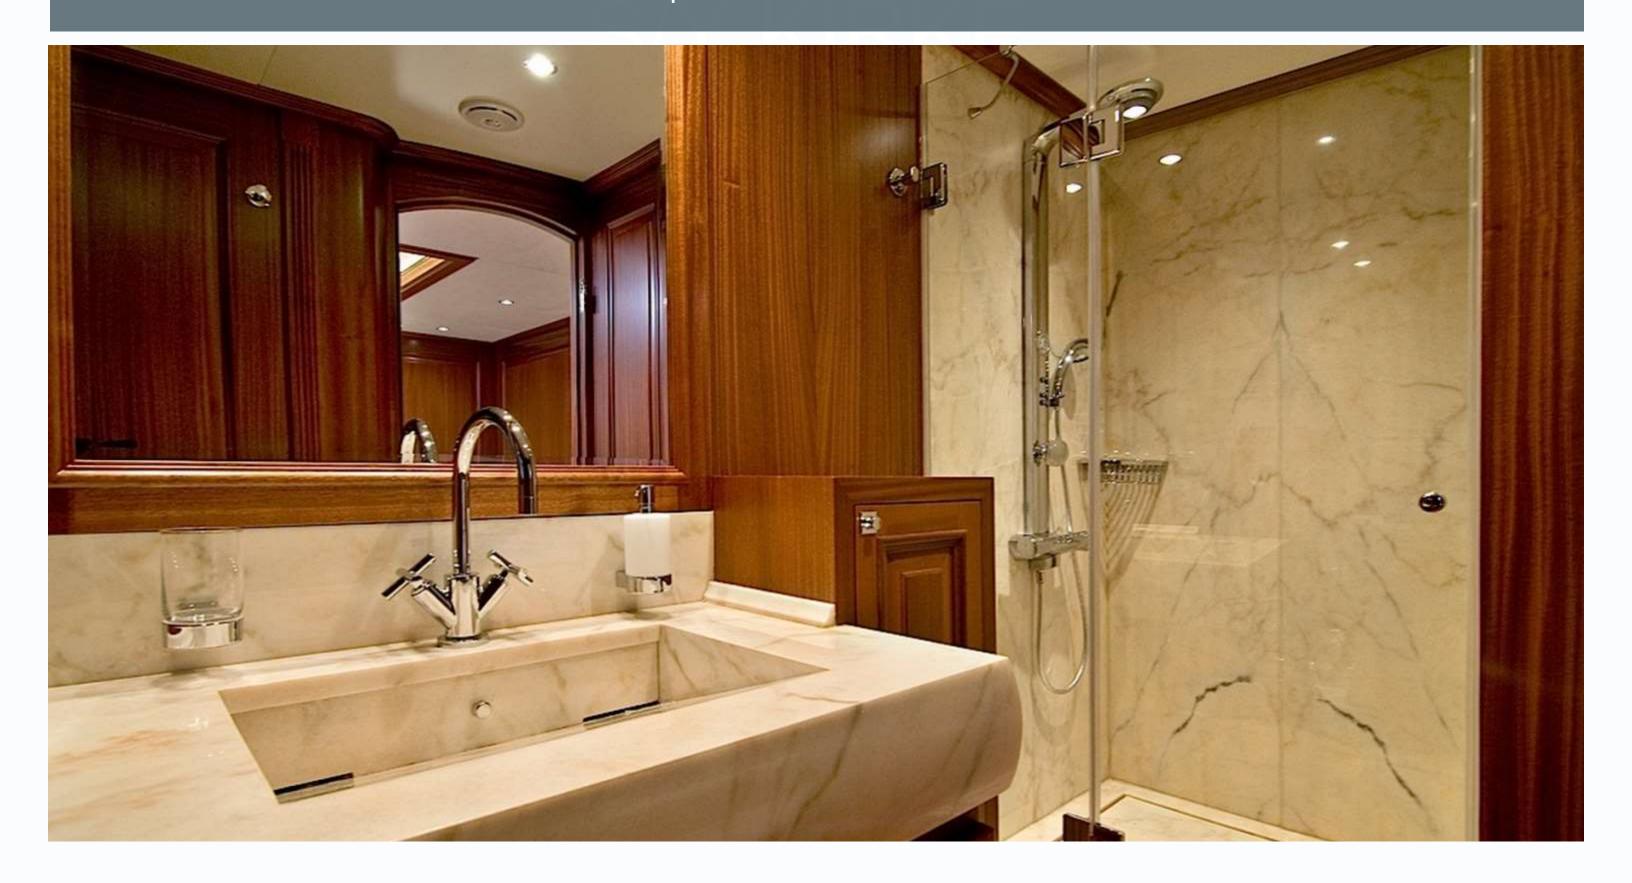

Saloon



Saloon



Saloon



### On Deck Dining



### On Deck Dining



### On Deck Dining



#### Deck Jacuzzi



Fore Deck



Fore Deck



#### Master Stateroom



#### Master Stateroom



#### Master Ensuite



#### Master Ensuite



#### Double Stateroom



#### Double Stateroom



#### Double Stateroom



#### Twin Stateroom



#### Twin Stateroom



#### Specifications

Type: Sailing Yacht Built: 2010 Flag: Maltese Builder: Custom Base: Mediterranean Sea Number of crew: 8

#### DIMENSIONS

Length: 43 meters Beam: 9 meters Draft: 4 meters

#### ACCOMMODATION Number of cabins: 5 Number of guests: 10 Cabin configuration: 1 Master, 2 Twin, 2 Double cabins

#### EQUIPMENT

Main Engine: 2 x 670 HP CAT C18 Generator: 2 x Tri-phase 50 HZ generators Cruising Speed: 10 Knots

#### **TENDER & TOYS**

Tender 6,4 m Northstar with 225 HP Mercury (at the aft end of the yacht, on a davit) 2 seater Jet-Ski Seadoo RXP 250 HP 2 Sea Bob 5 HP Laser Ding Laser Dinghy Pico Plus Selection of Waterski Wakeboard Knee