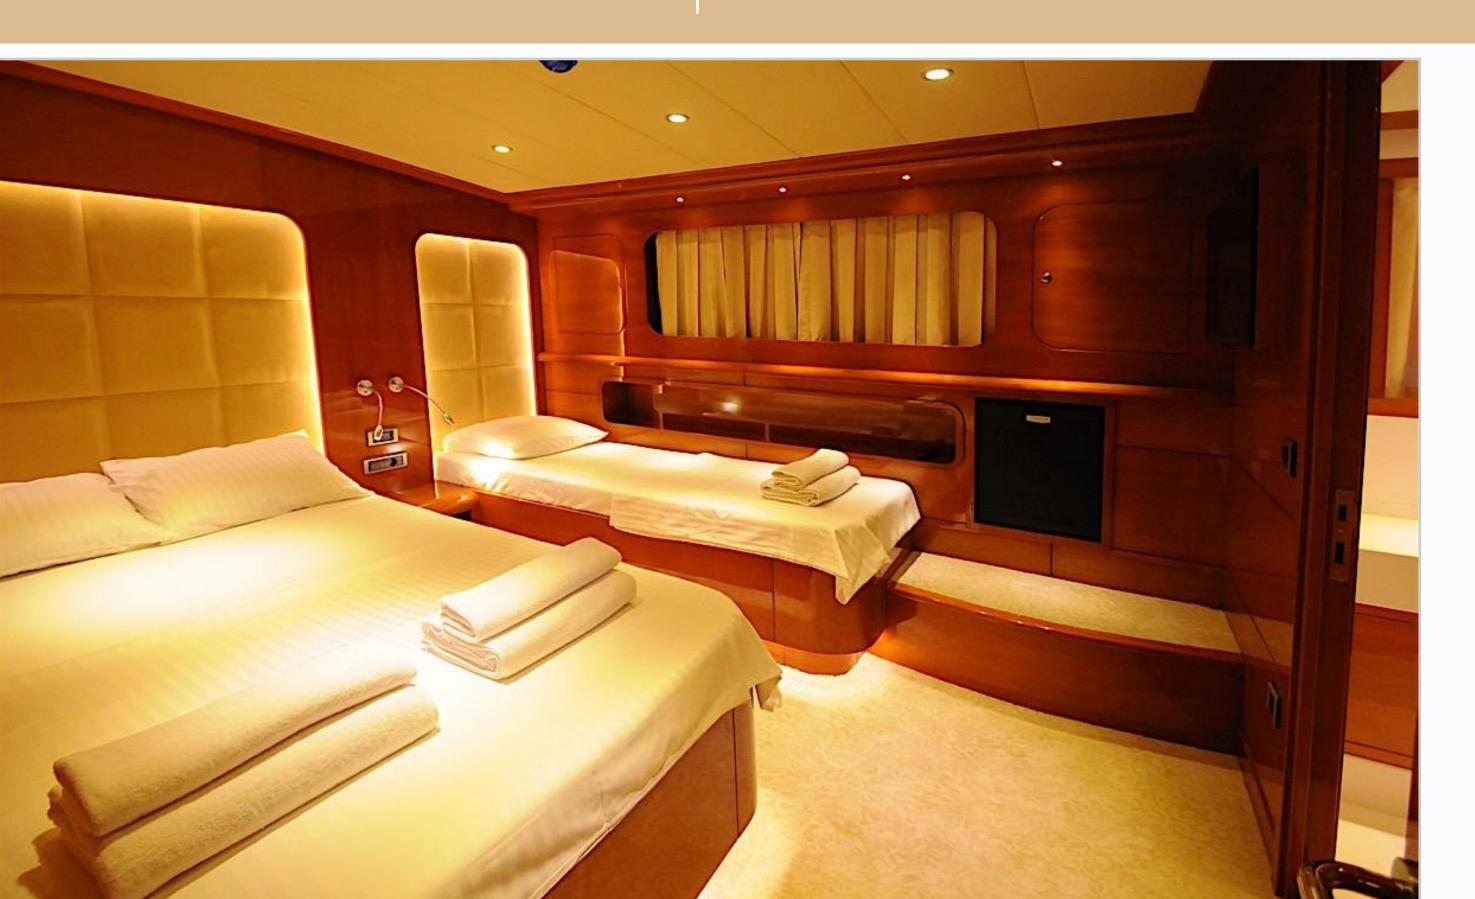

Aft Deck



Aft Deck











Flybridge





















### Double Stateroom



### Double Stateroom Ensuite



### Triple Stateroom



### Specifications

**Type:** Motor-sailing

**Built: 2013** 

**Builder:** Bodrum Shipyard

Number of crew: 6

**DIMENSIONS** 

Length: 37 meters Beam: 8 meters Draft: 3.7 meters **ACCOMMODATION** 

Number of cabins: 6 Number of guests: 12

Cabin configuration: 2 Master, 2 Double, 2

Twin

#### **EQUIPMENT**

Engine: 2 x John Deere 375

HP

Generator: 2 x 44 kw Aksa

Marine, 27,5 kw Onan Air Conditioning: Full

Cruising Speed: 10 Knots Maximum Speed: 12 Knots Fuel Consumption: 100 lt/

hour

#### **TENDER & TOYS**

4.8 m Zar tender with 100 HP outboard engine

Water ski

Snorkelling gear

Fishing gear

#### **ENTERTAINMENT**

Satellite TV, DVD player and Audio system in

each cabin