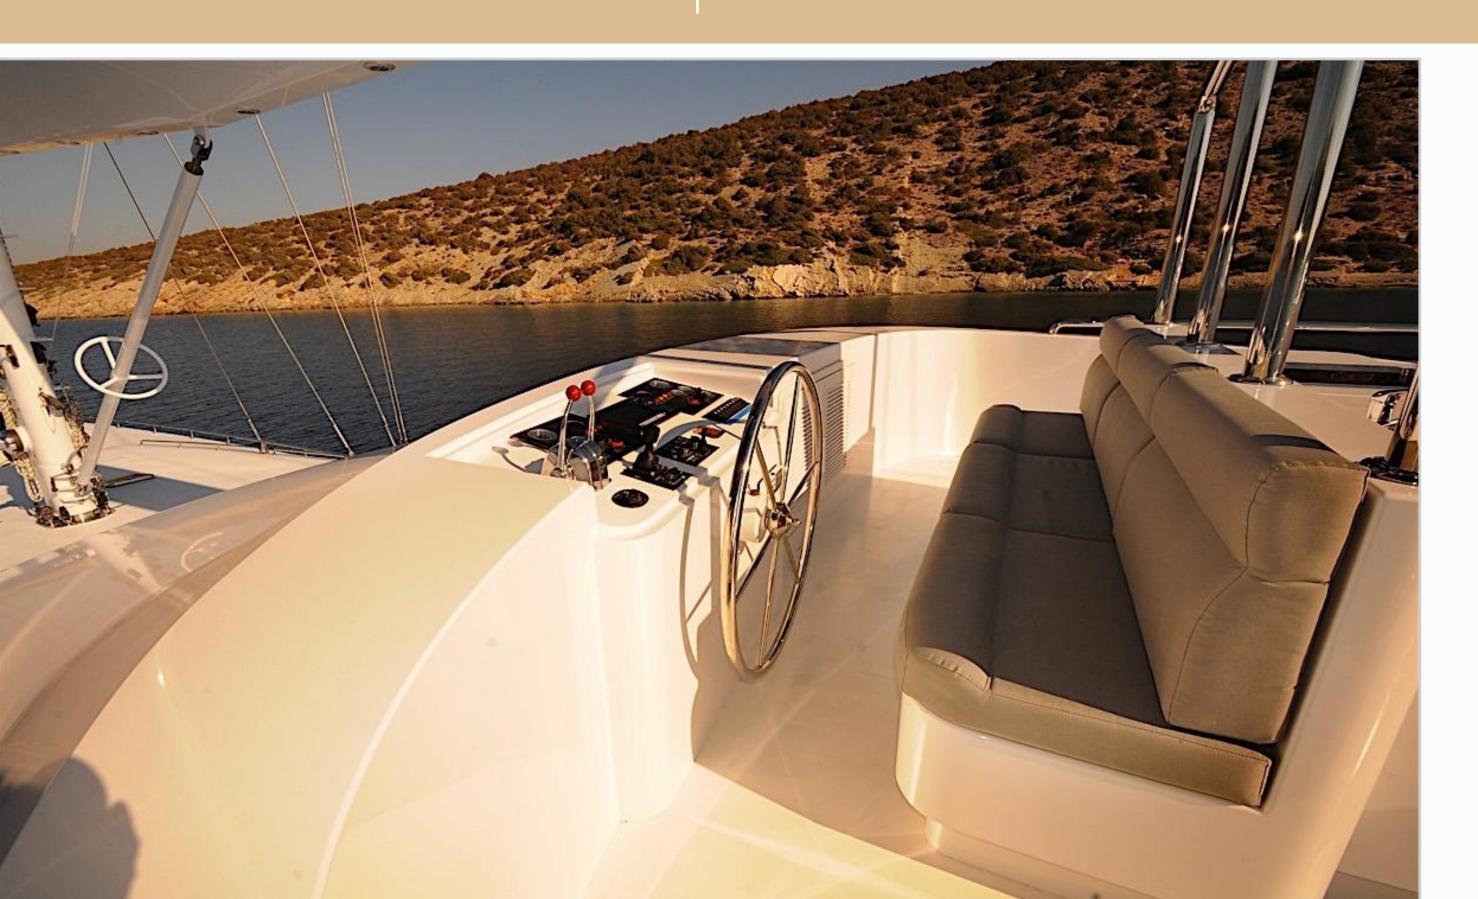

Aft Deck



Aft Deck











Flybridge





















### Double Stateroom



### Double Stateroom Ensuite



### Triple Stateroom



### Specifications

**Type:** Motor-sailing

**Built: 2013** 

**Builder:** Bodrum Shipyard

Number of crew: 6

**DIMENSIONS** 

Length: 37 meters Beam: 8 meters Draft: 3.7 meters **ACCOMMODATION** 

Number of cabins: 6 Number of guests: 12

Cabin configuration: 2 Master, 2 Double, 2

Twin

#### **EQUIPMENT**

Engine: 2 x John Deere 375

HP

Generator: 2 x 44 kw Aksa

Marine, 27,5 kw Onan Air Conditioning: Full

Cruising Speed: 10 Knots Maximum Speed: 12 Knots Fuel Consumption: 100 lt/

hour

#### **TENDER & TOYS**

4.8 m Zar tender with 100 HP outboard engine

Water ski

Snorkelling gear

Fishing gear

#### **ENTERTAINMENT**

Satellite TV, DVD player and Audio system in

each cabin