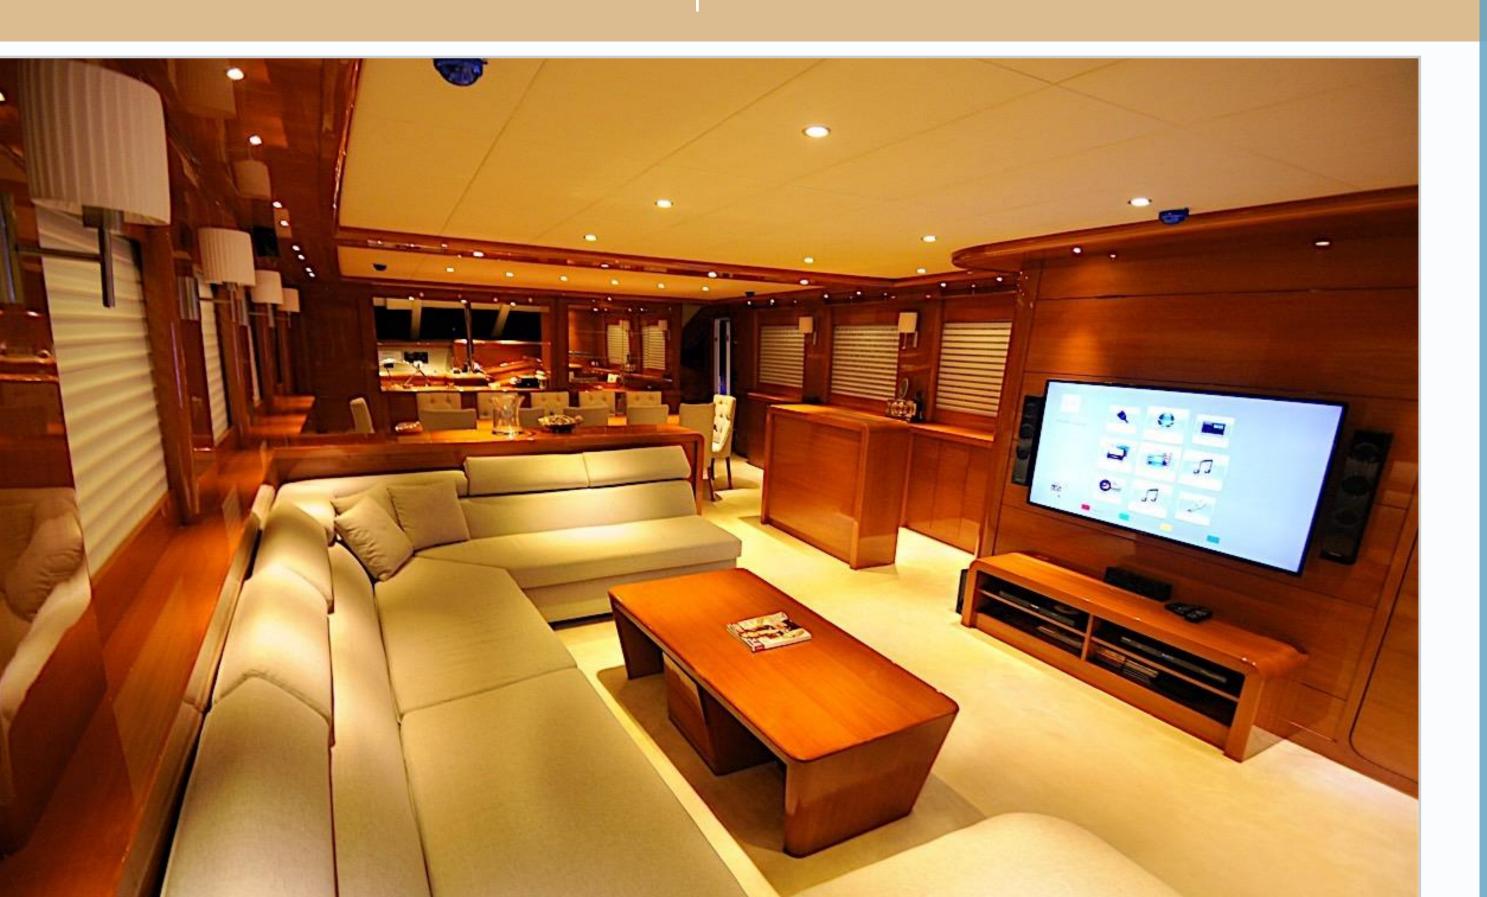

Aft Deck



Aft Deck











Flybridge





















### Double Stateroom



### Double Stateroom Ensuite



### Triple Stateroom



### Specifications

**Type:** Motor-sailing

**Built: 2013** 

**Builder:** Bodrum Shipyard

Number of crew: 6

**DIMENSIONS** 

Length: 37 meters Beam: 8 meters Draft: 3.7 meters **ACCOMMODATION** 

Number of cabins: 6 Number of guests: 12

Cabin configuration: 2 Master, 2 Double, 2

Twin

#### **EQUIPMENT**

Engine: 2 x John Deere 375

HP

Generator: 2 x 44 kw Aksa

Marine, 27,5 kw Onan Air Conditioning: Full

Cruising Speed: 10 Knots Maximum Speed: 12 Knots Fuel Consumption: 100 lt/

hour

#### **TENDER & TOYS**

4.8 m Zar tender with 100 HP outboard engine

Water ski

Snorkelling gear

Fishing gear

#### **ENTERTAINMENT**

Satellite TV, DVD player and Audio system in

each cabin