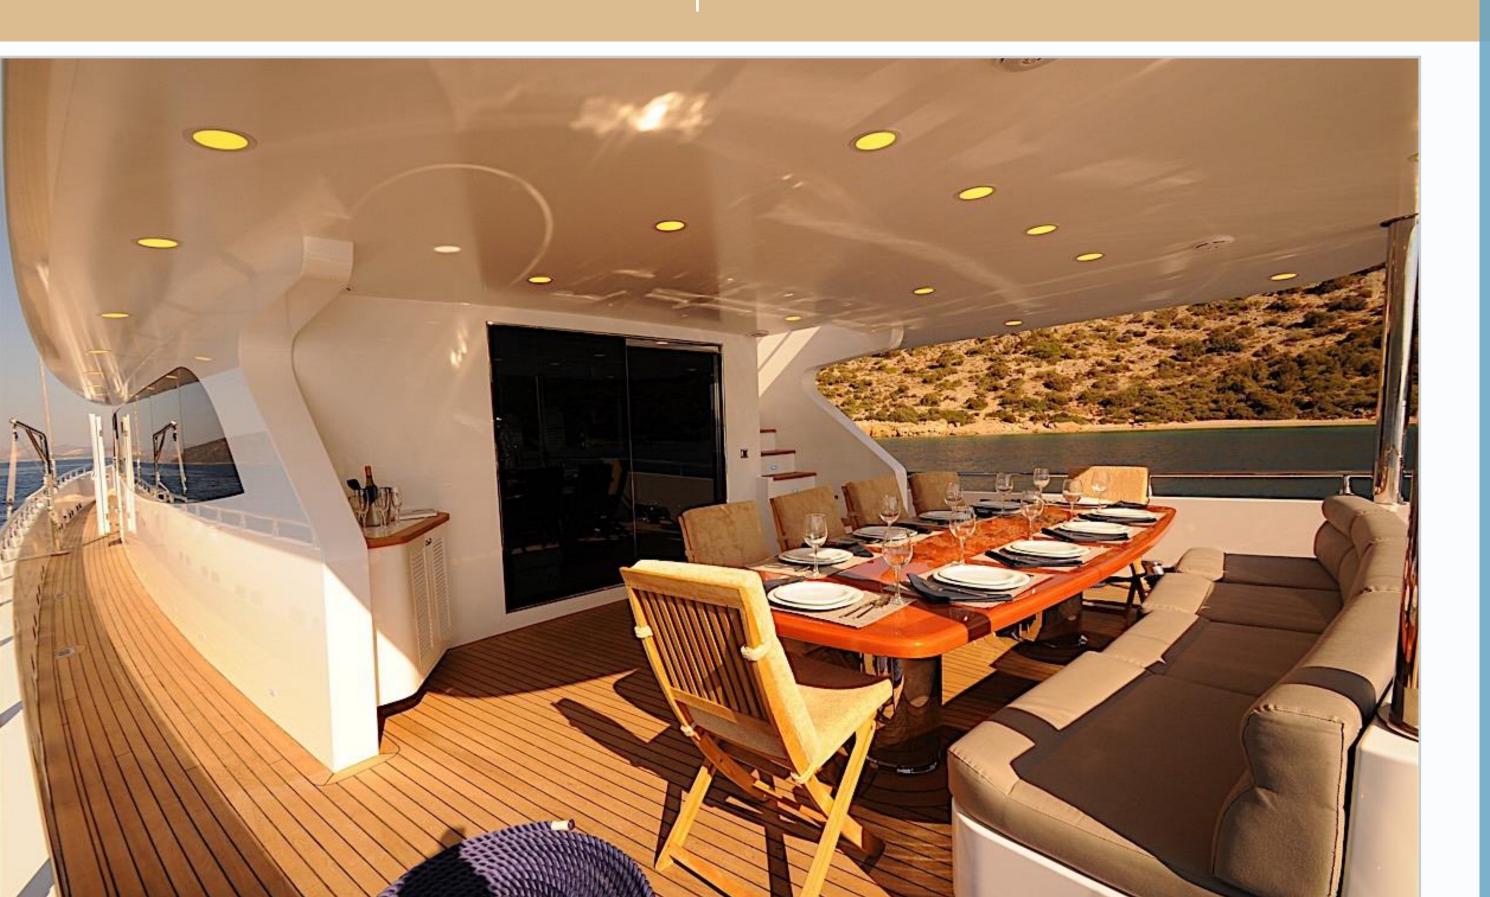

Aft Deck



Aft Deck











Flybridge





















### Double Stateroom



### Double Stateroom Ensuite



### Triple Stateroom



### Specifications

**Type:** Motor-sailing

**Built: 2013** 

**Builder:** Bodrum Shipyard

Number of crew: 6

**DIMENSIONS** 

Length: 37 meters Beam: 8 meters Draft: 3.7 meters **ACCOMMODATION** 

Number of cabins: 6 Number of guests: 12

Cabin configuration: 2 Master, 2 Double, 2

Twin

#### **EQUIPMENT**

Engine: 2 x John Deere 375

HP

Generator: 2 x 44 kw Aksa

Marine, 27,5 kw Onan Air Conditioning: Full

Cruising Speed: 10 Knots Maximum Speed: 12 Knots Fuel Consumption: 100 lt/

hour

#### **TENDER & TOYS**

4.8 m Zar tender with 100 HP outboard engine

Water ski

Snorkelling gear

Fishing gear

#### **ENTERTAINMENT**

Satellite TV, DVD player and Audio system in