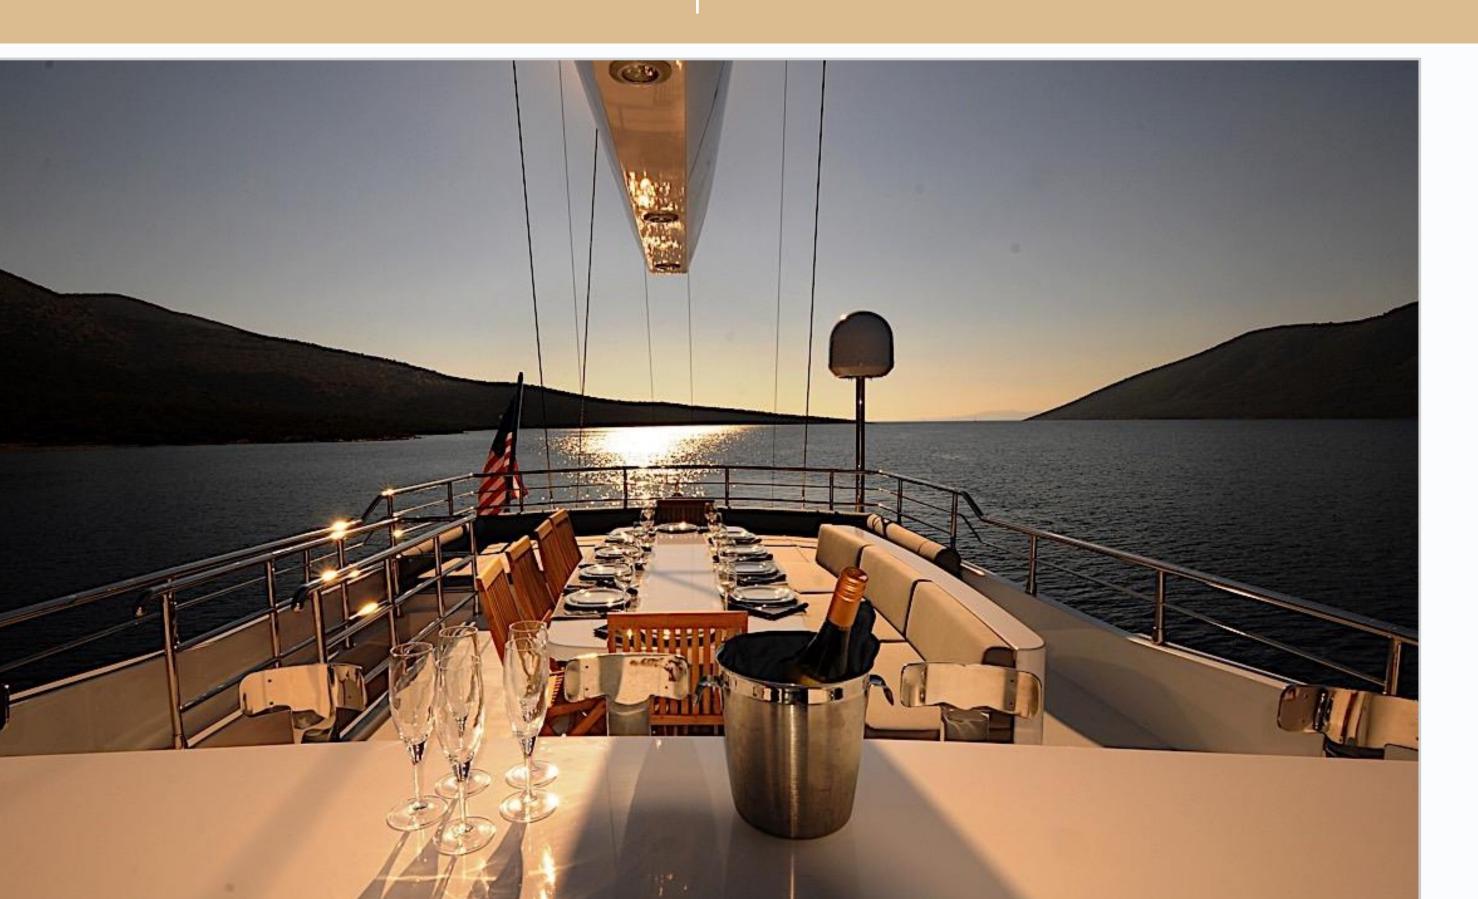

Aft Deck



Aft Deck











Flybridge





















### Double Stateroom



### Double Stateroom Ensuite



### Triple Stateroom



### Specifications

**Type:** Motor-sailing

**Built: 2013** 

**Builder:** Bodrum Shipyard

Number of crew: 6

**DIMENSIONS** 

Length: 37 meters Beam: 8 meters Draft: 3.7 meters **ACCOMMODATION** 

Number of cabins: 6 Number of guests: 12

Cabin configuration: 2 Master, 2 Double, 2

Twin

#### **EQUIPMENT**

Engine: 2 x John Deere 375

HP

Generator: 2 x 44 kw Aksa

Marine, 27,5 kw Onan Air Conditioning: Full

Cruising Speed: 10 Knots Maximum Speed: 12 Knots Fuel Consumption: 100 lt/

hour

#### **TENDER & TOYS**

4.8 m Zar tender with 100 HP outboard engine

Water ski

Snorkelling gear

Fishing gear

#### **ENTERTAINMENT**

Satellite TV, DVD player and Audio system in

each c