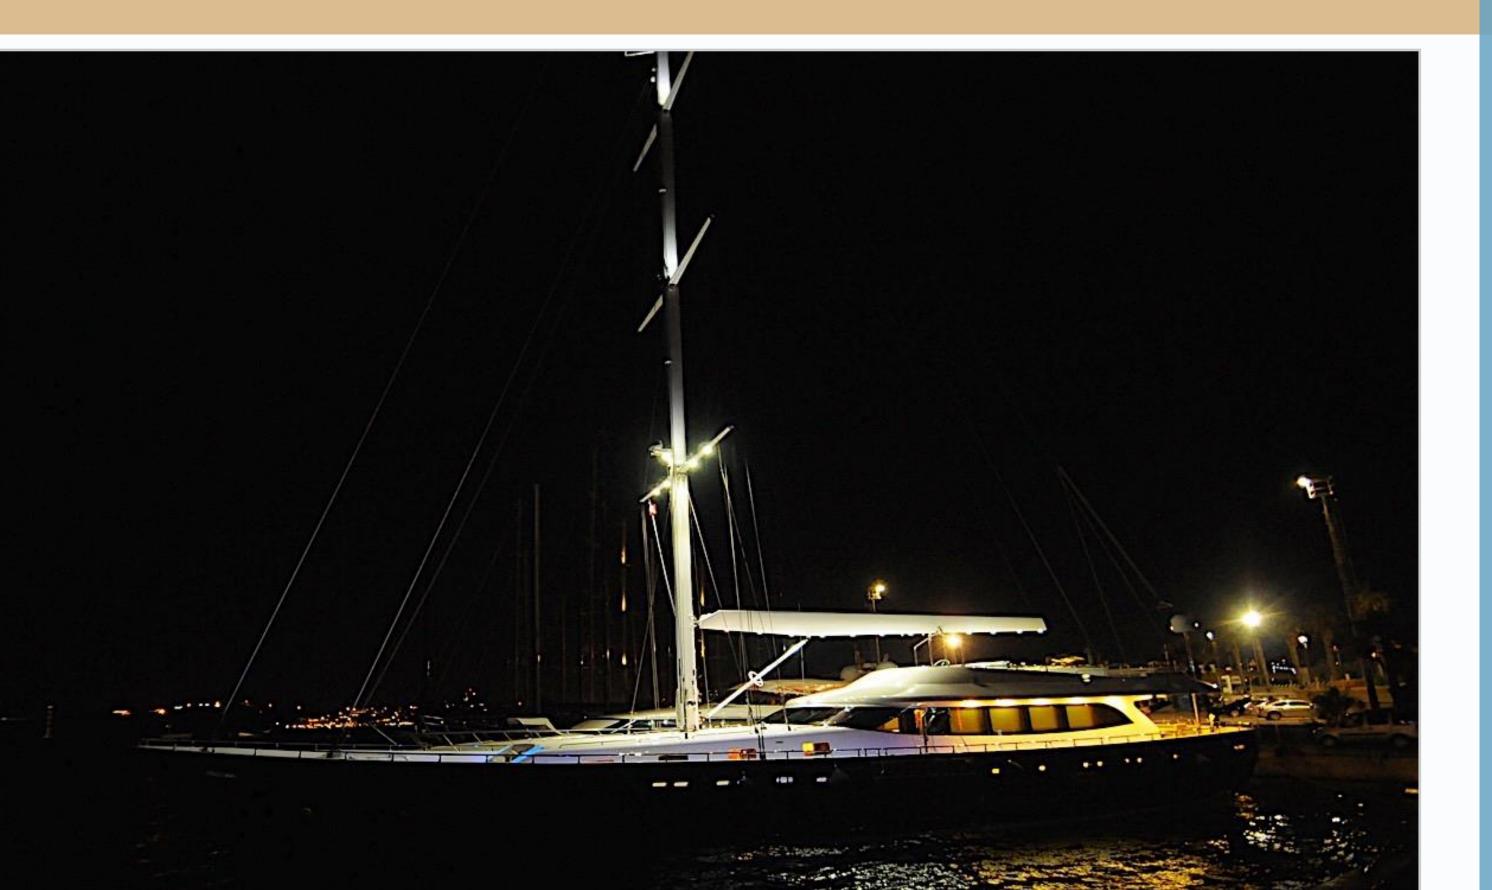

### Specifications

**Type:** Motor-sailing

**Built: 2013** 

**Builder:** Bodrum Shipyard

Number of crew: 6

**DIMENSIONS** 

Length: 37 meters Beam: 8 meters Draft: 3.7 meters **ACCOMMODATION** 

Number of cabins: 6 Number of guests: 12