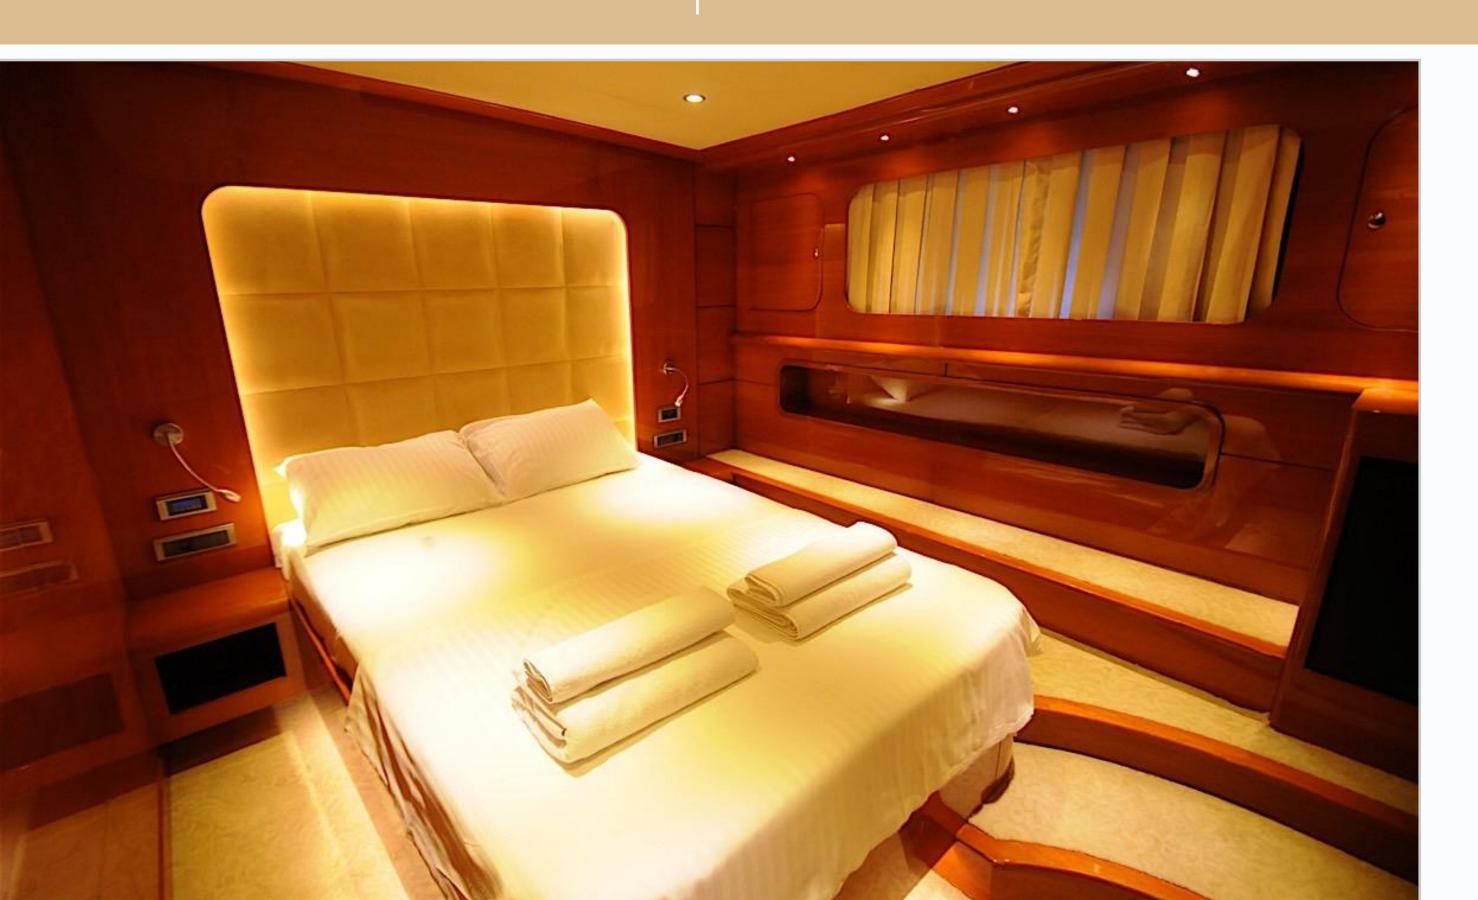

Aft Deck



Aft Deck











Flybridge





















### Double Stateroom



### Double Stateroom Ensuite



### Triple Stateroom



### Specifications

**Type:** Motor-sailing

**Built: 2013** 

**Builder:** Bodrum Shipyard

Number of crew: 6

**DIMENSIONS** 

Length: 37 meters Beam: 8 meters Draft: 3.7 meters **ACCOMMODATION** 

Number of cabins: 6 Number of guests: 12

Cabin configuration: 2 Master, 2 Double, 2

Twin

#### **EQUIPMENT**

Engine: 2 x John Deere 375

HP

Generator: 2 x 44 kw Aksa

Marine, 27,5 kw Onan Air Conditioning: Full

Cruising Speed: 10 Knots Maximum Speed: 12 Knots Fuel Consumption: 100 lt/

hour

#### **TENDER & TOYS**

4.8 m Zar tender with 100 HP outboard engine

Water ski

Snorkelling gear

Fishing gear

#### **ENTERTAINMENT**

Satellite TV, DVD player and Audio system in

each cabin