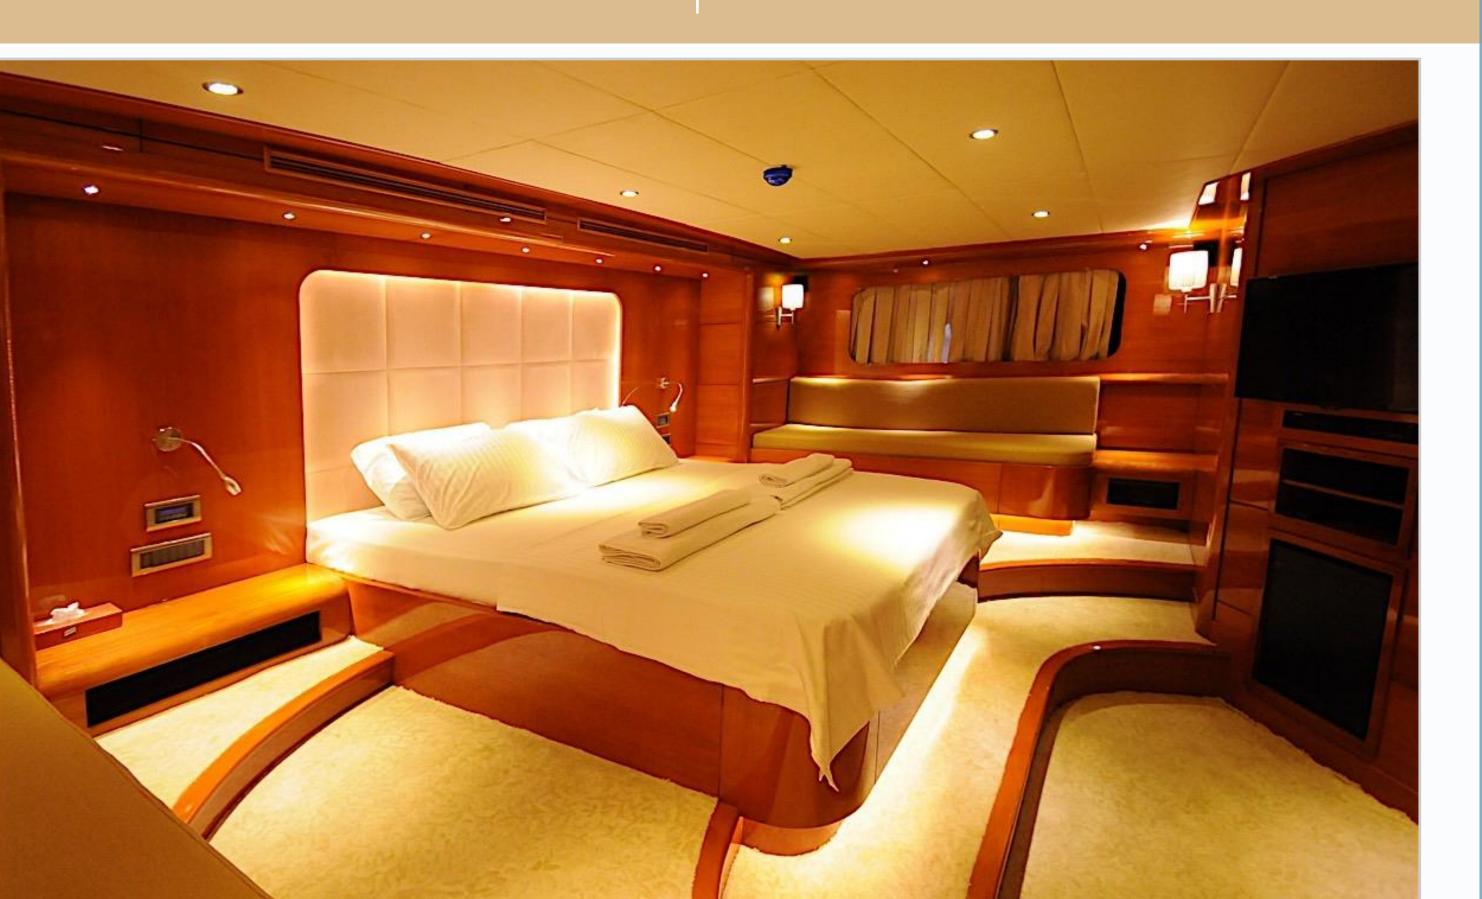

Aft Deck



Aft Deck











Flybridge





















### Double Stateroom



### Double Stateroom Ensuite



### Triple Stateroom



### Specifications

**Type:** Motor-sailing

**Built: 2013** 

**Builder:** Bodrum Shipyard

Number of crew: 6

**DIMENSIONS** 

Length: 37 meters Beam: 8 meters Draft: 3.7 meters **ACCOMMODATION** 

Number of cabins: 6 Number of guests: 12

Cabin configuration: 2 Master, 2 Double, 2

Twin

#### **EQUIPMENT**

Engine: 2 x John Deere 375

HP

Generator: 2 x 44 kw Aksa

Marine, 27,5 kw Onan Air Conditioning: Full

Cruising Speed: 10 Knots Maximum Speed: 12 Knots Fuel Consumption: 100 lt/

hour

#### **TENDER & TOYS**

4.8 m Zar tender with 100 HP outboard engine

Water ski

Snorkelling gear

Fishing gear

#### **ENTERTAINMENT**

Satellite TV, DVD player and Audio system in

each cabin