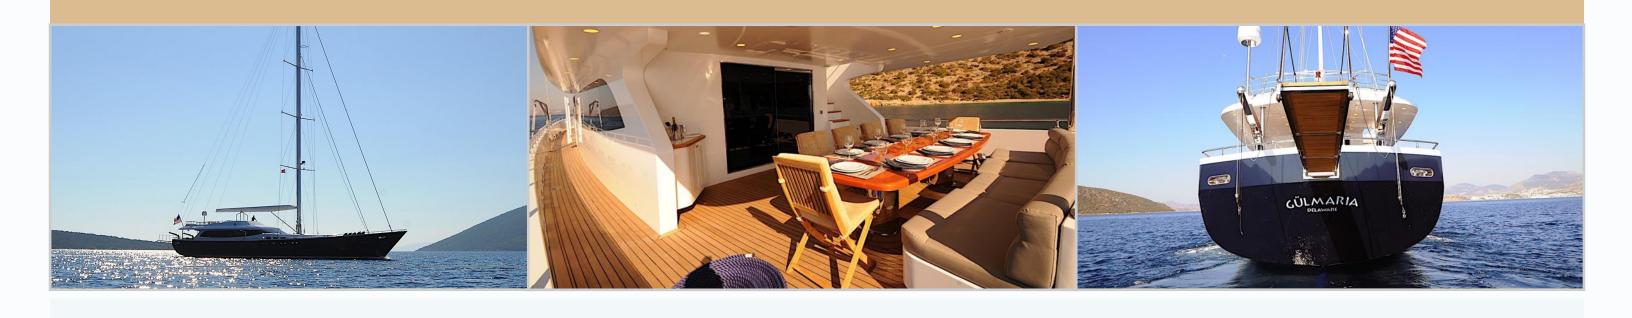

### Specifications

**Type:** Motor-sailing

**Built: 2013** 

**Builder:** Bodrum Shipyard

Number of crew: 6

**DIMENSIONS** 

Length: 37 meters Beam: 8 meters Draft: 3.7 meters **ACCOMMODATION** 

Number of cabins: 6 Number of guests: 12