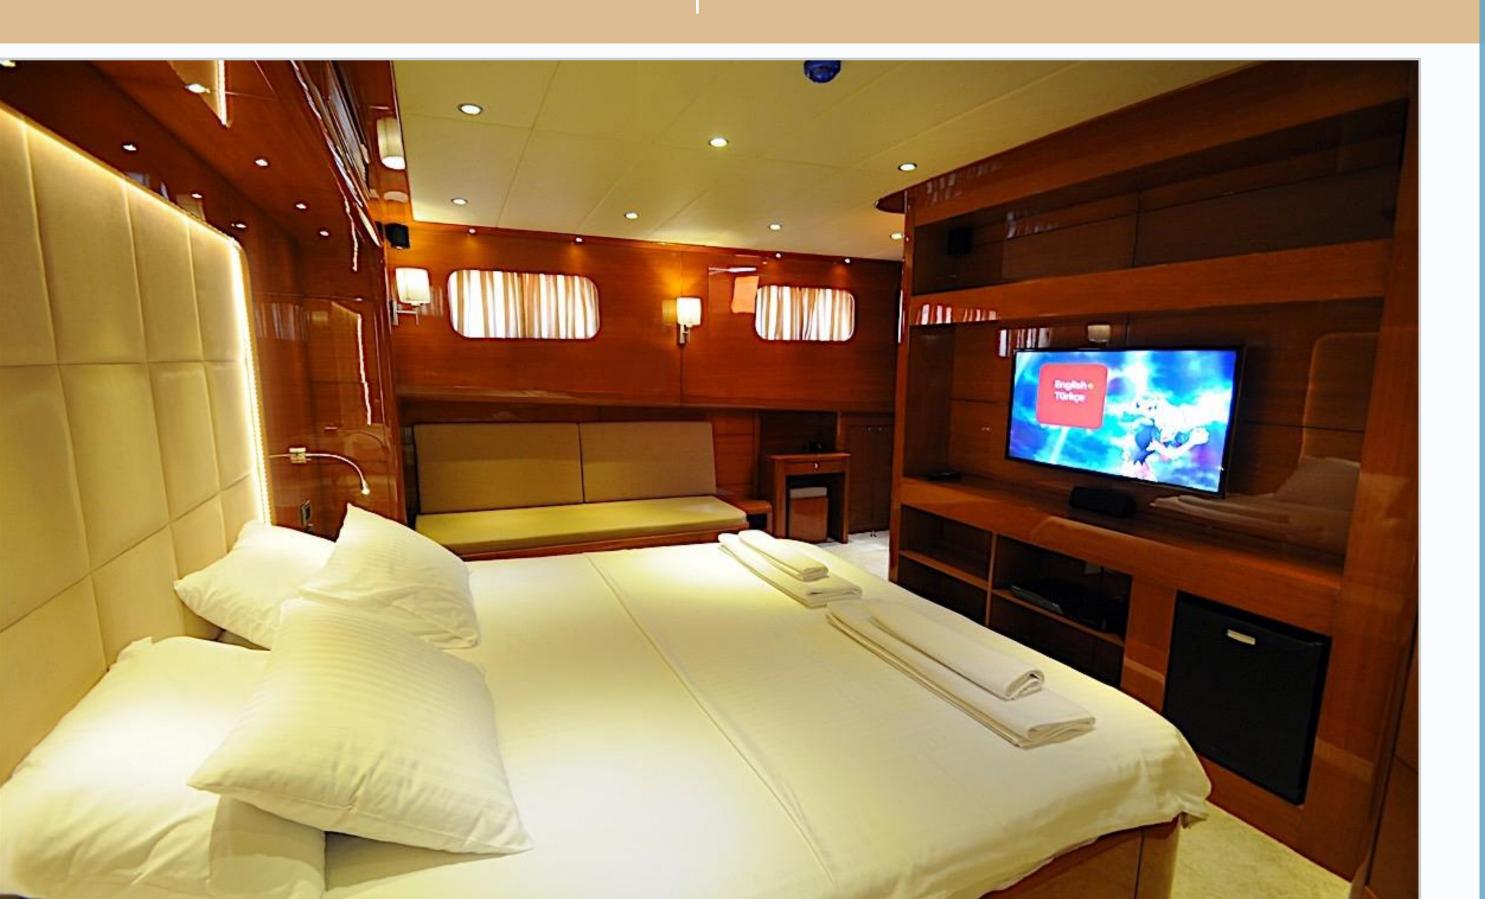

Aft Deck



Aft Deck











Flybridge





















### Double Stateroom



### Double Stateroom Ensuite



### Triple Stateroom



### Specifications

**Type:** Motor-sailing

**Built: 2013** 

**Builder:** Bodrum Shipyard

Number of crew: 6

**DIMENSIONS** 

Length: 37 meters Beam: 8 meters Draft: 3.7 meters **ACCOMMODATION** 

Number of cabins: 6 Number of guests: 12

Cabin configuration: 2 Master, 2 Double, 2

Twin

#### **EQUIPMENT**

Engine: 2 x John Deere 375

HP

Generator: 2 x 44 kw Aksa

Marine, 27,5 kw Onan Air Conditioning: Full

Cruising Speed: 10 Knots Maximum Speed: 12 Knots Fuel Consumption: 100 lt/

hour

#### **TENDER & TOYS**

4.8 m Zar tender with 100 HP outboard engine

Water ski

Snorkelling gear

Fishing gear

#### **ENTERTAINMENT**

Satellite TV, DVD player and Audio system in

each cabin