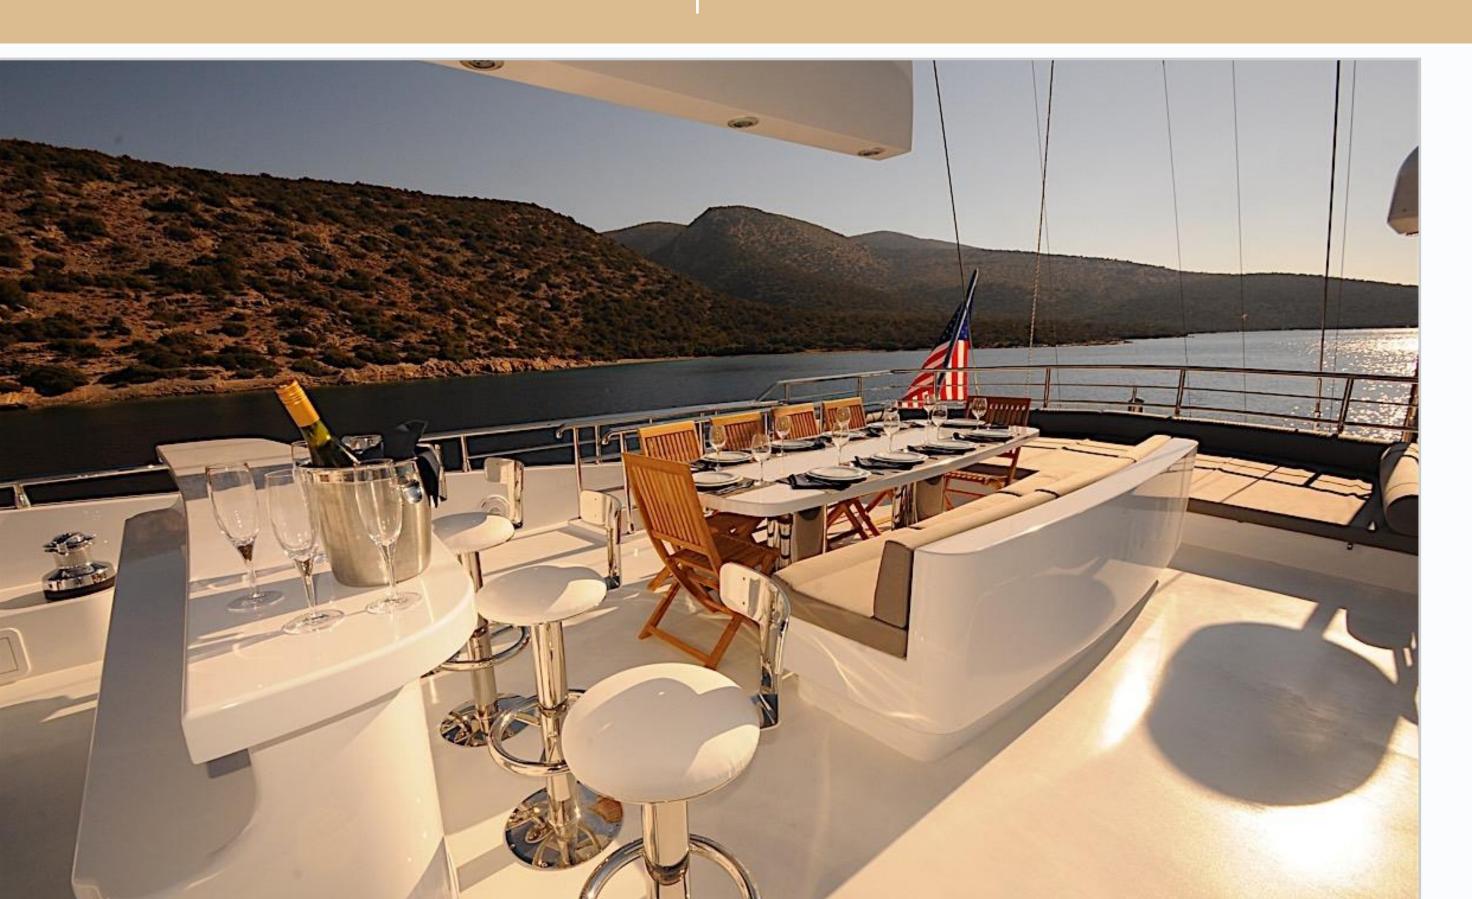

Aft Deck



Aft Deck











Flybridge





















### Double Stateroom



### Double Stateroom Ensuite



### Triple Stateroom



### Specifications

**Type:** Motor-sailing

**Built: 2013** 

**Builder:** Bodrum Shipyard

Number of crew: 6

**DIMENSIONS** 

Length: 37 meters Beam: 8 meters Draft: 3.7 meters **ACCOMMODATION** 

Number of cabins: 6 Number of guests: 12

Cabin configuration: 2 Master, 2 Double, 2

Twin

#### **EQUIPMENT**

Engine: 2 x John Deere 375

HP

Generator: 2 x 44 kw Aksa

Marine, 27,5 kw Onan Air Conditioning: Full

Cruising Speed: 10 Knots Maximum Speed: 12 Knots Fuel Consumption: 100 lt/

hour

#### **TENDER & TOYS**

4.8 m Zar tender with 100 HP outboard engine

Water ski

Snorkelling gear

Fishing gear

#### **ENTERTAINMENT**

Satellite TV, DVD player and Audio system in

each