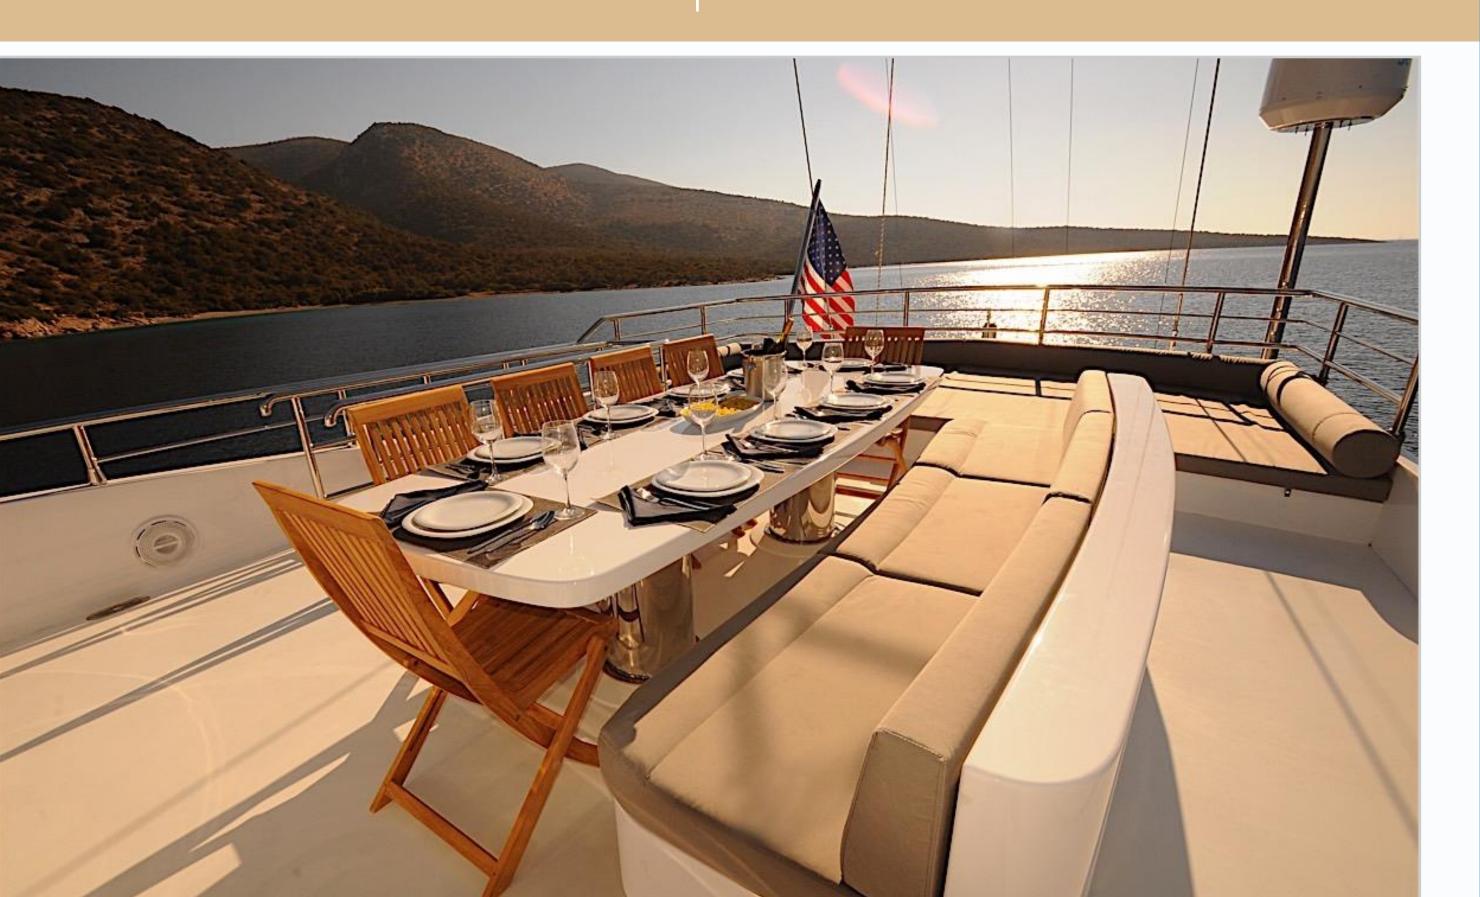

Aft Deck



Aft Deck











Flybridge





















### Double Stateroom



### Double Stateroom Ensuite



### Triple Stateroom



### Specifications

**Type:** Motor-sailing

**Built: 2013** 

**Builder:** Bodrum Shipyard

Number of crew: 6

**DIMENSIONS** 

Length: 37 meters Beam: 8 meters Draft: 3.7 meters **ACCOMMODATION** 

Number of cabins: 6 Number of guests: 12

Cabin configuration: 2 Master, 2 Double, 2

Twin

#### **EQUIPMENT**

Engine: 2 x John Deere 375

HP

Generator: 2 x 44 kw Aksa

Marine, 27,5 kw Onan Air Conditioning: Full

Cruising Speed: 10 Knots Maximum Speed: 12 Knots Fuel Consumption: 100 lt/

hour

#### **TENDER & TOYS**

4.8 m Zar tender with 100 HP outboard engine

Water ski

Snorkelling gear

Fishing gear

#### **ENTERTAINMENT**

Satellite TV, DVD player and Audio system in