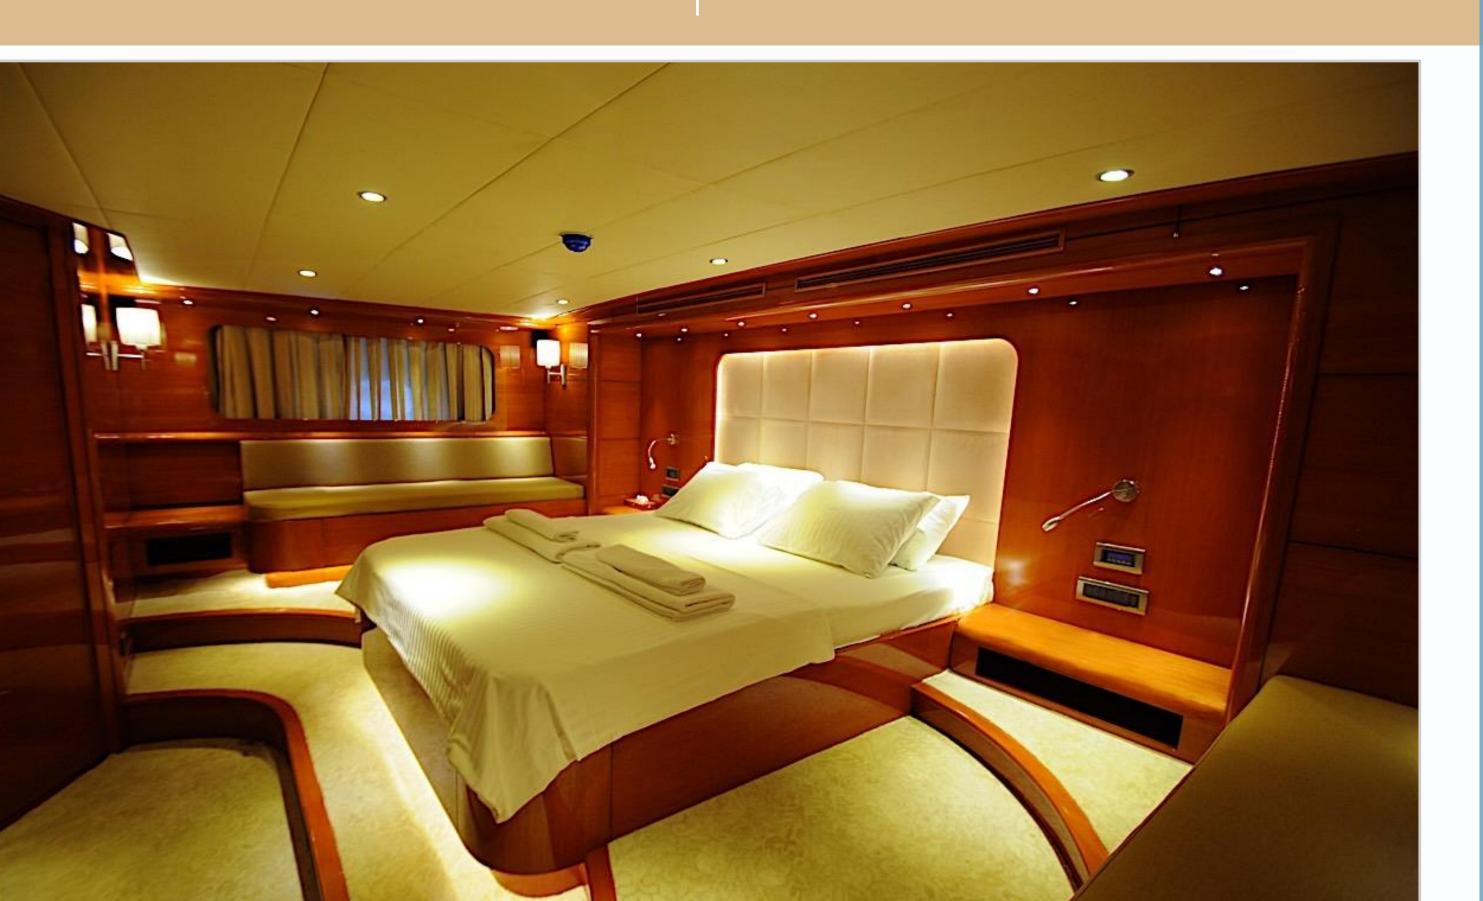

Aft Deck



Aft Deck











Flybridge





















### Double Stateroom



### Double Stateroom Ensuite



### Triple Stateroom



### Specifications

**Type:** Motor-sailing

**Built: 2013** 

**Builder:** Bodrum Shipyard

Number of crew: 6

**DIMENSIONS** 

Length: 37 meters Beam: 8 meters Draft: 3.7 meters **ACCOMMODATION** 

Number of cabins: 6 Number of guests: 12

Cabin configuration: 2 Master, 2 Double, 2

Twin

#### **EQUIPMENT**

Engine: 2 x John Deere 375

HP

Generator: 2 x 44 kw Aksa

Marine, 27,5 kw Onan Air Conditioning: Full

Cruising Speed: 10 Knots Maximum Speed: 12 Knots Fuel Consumption: 100 lt/

hour

#### **TENDER & TOYS**

4.8 m Zar tender with 100 HP outboard engine

Water ski

Snorkelling gear

Fishing gear

#### **ENTERTAINMENT**

Satellite TV, DVD player and Audio system in

each cabin