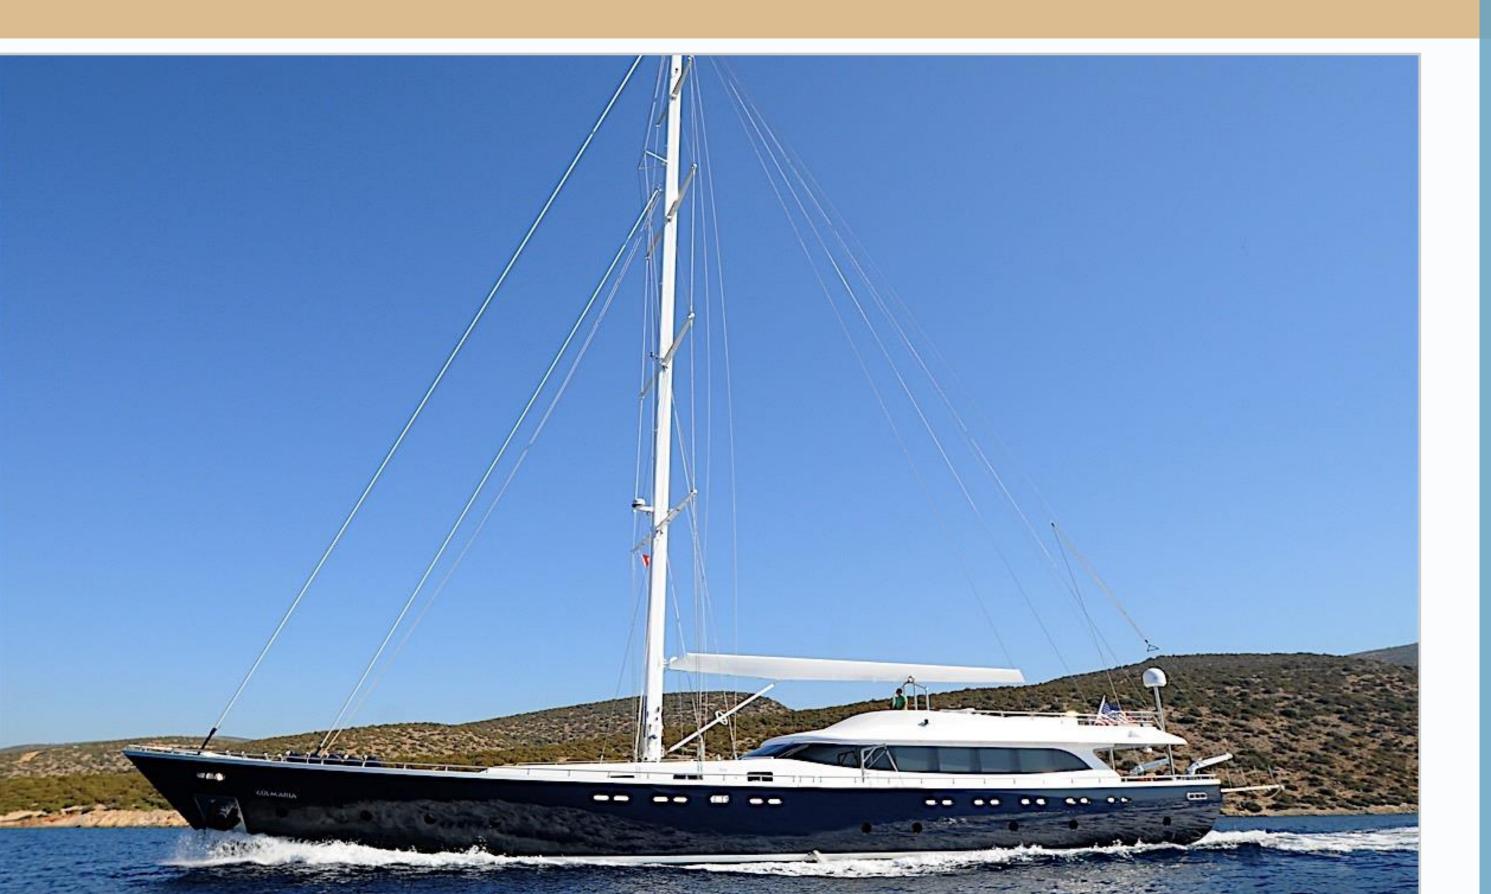

### Specifications

**Type:** Motor-sailing

**Built: 2013** 

**Builder:** Bodrum Shipyard

Number of crew: 6

**DIMENSIONS** 

Length: 37 meters Beam: 8 meters Draft: 3.7 meters **ACCOMMODATION** 

Number of cabins: 6 Number of guests: 12