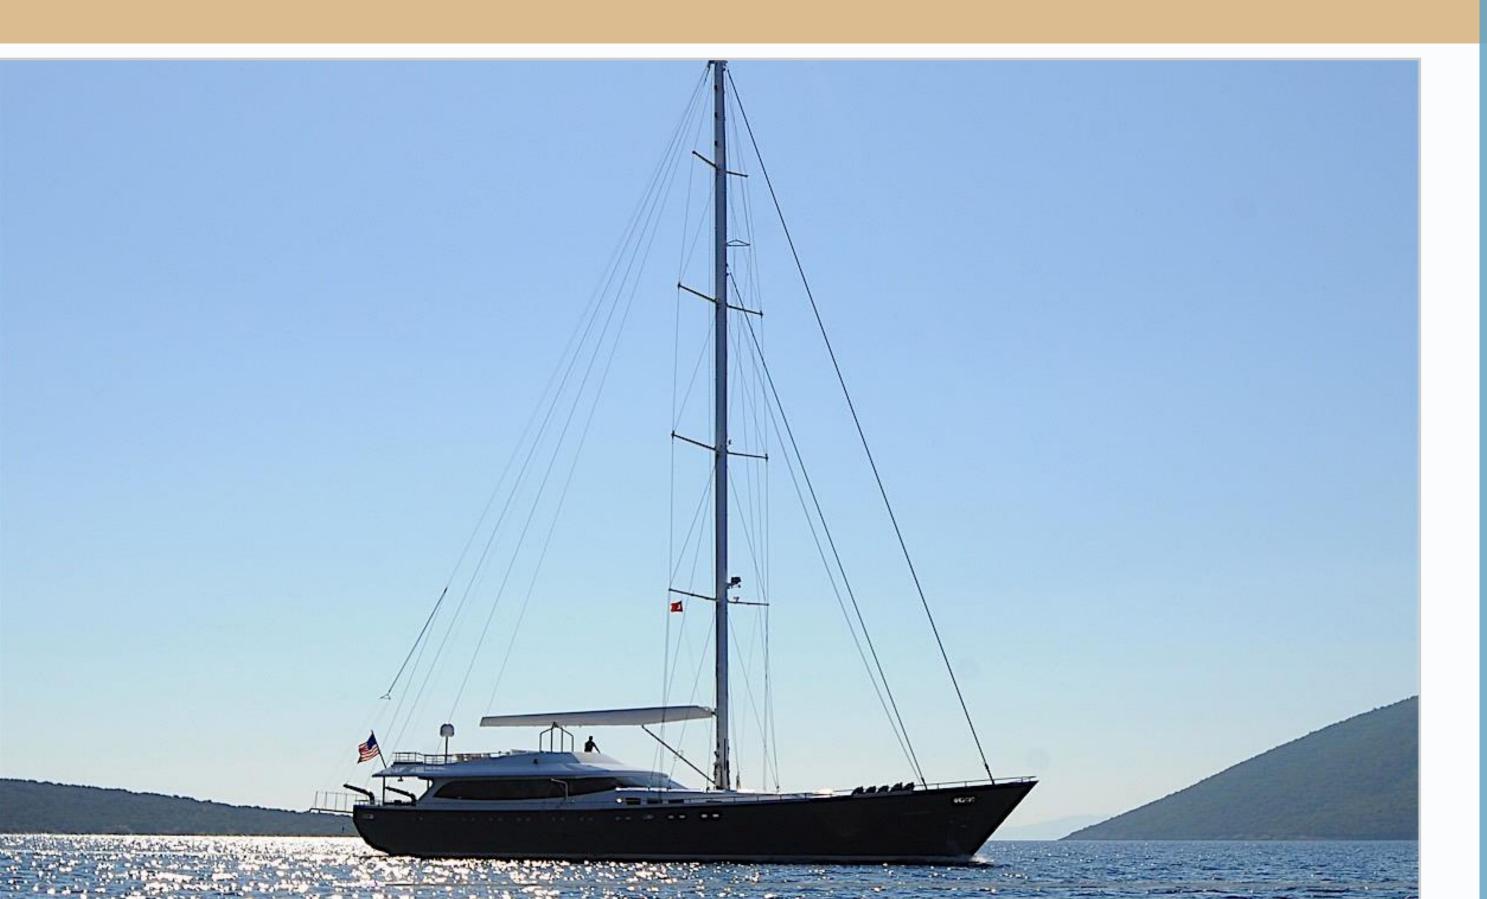

### Specifications

**Type:** Motor-sailing

**Built: 2013** 

**Builder:** Bodrum Shipyard

Number of crew: 6

**DIMENSIONS** 

Length: 37 meters Beam: 8 meters Draft: 3.7 meters **ACCOMMODATION** 

Number of cabins: 6 Number of guests: 12