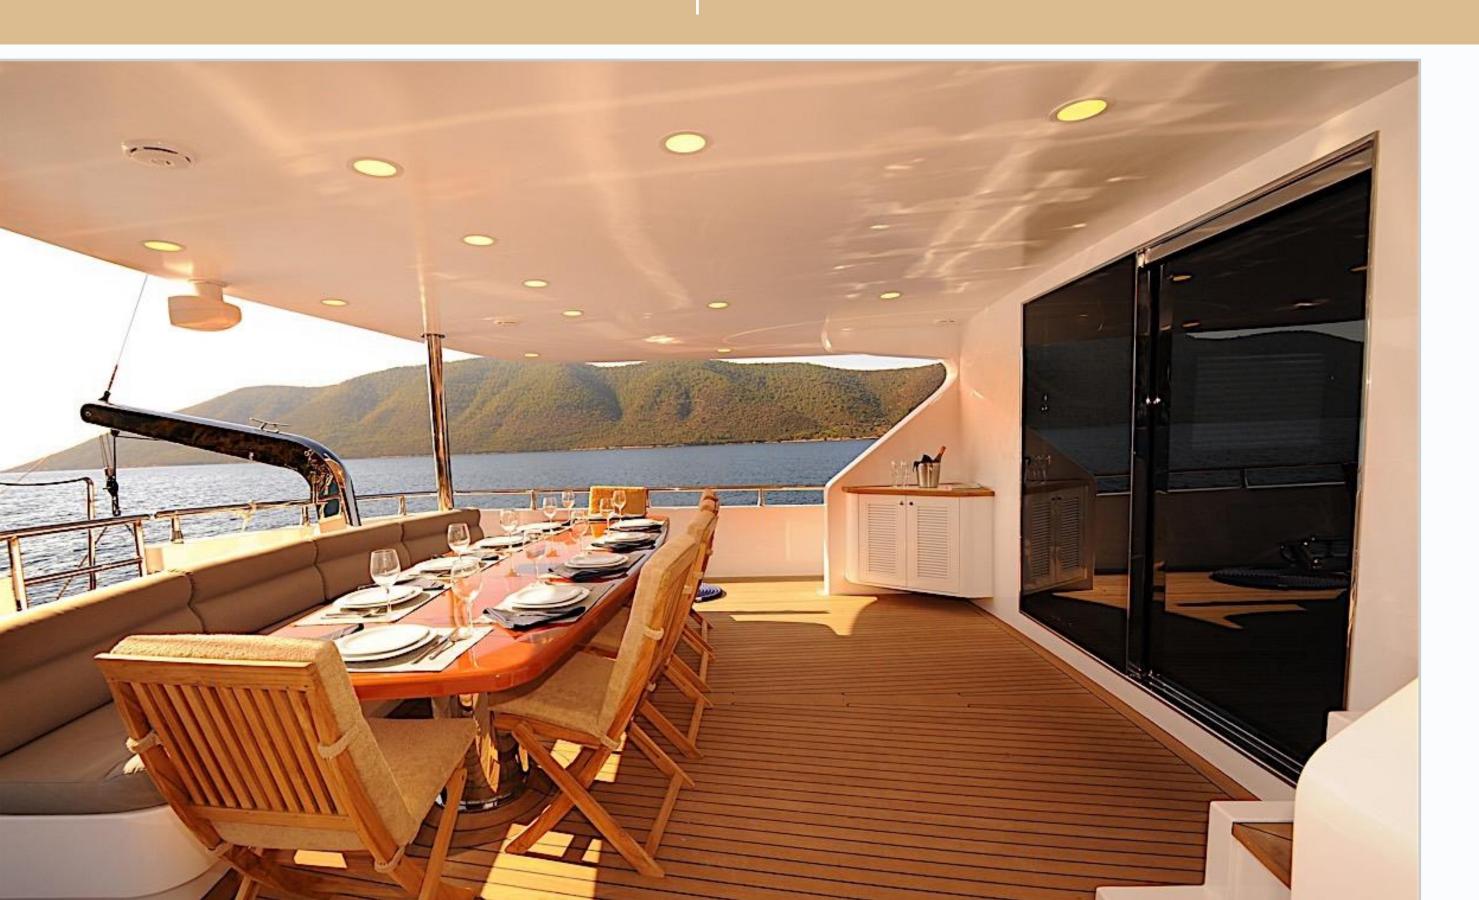

Aft Deck



Aft Deck











Flybridge





















### Double Stateroom



### Double Stateroom Ensuite



### Triple Stateroom



### Specifications

**Type:** Motor-sailing

**Built: 2013** 

**Builder:** Bodrum Shipyard

Number of crew: 6

**DIMENSIONS** 

Length: 37 meters Beam: 8 meters Draft: 3.7 meters **ACCOMMODATION** 

Number of cabins: 6 Number of guests: 12

Cabin configuration: 2 Master, 2 Double, 2

Twin

#### **EQUIPMENT**

Engine: 2 x John Deere 375

HP

Generator: 2 x 44 kw Aksa

Marine, 27,5 kw Onan Air Conditioning: Full

Cruising Speed: 10 Knots Maximum Speed: 12 Knots Fuel Consumption: 100 lt/

hour

#### **TENDER & TOYS**

4.8 m Zar tender with 100 HP outboard engine

Water ski

Snorkelling gear

Fishing gear

#### **ENTERTAINMENT**

Satellite TV, DVD player and Aud