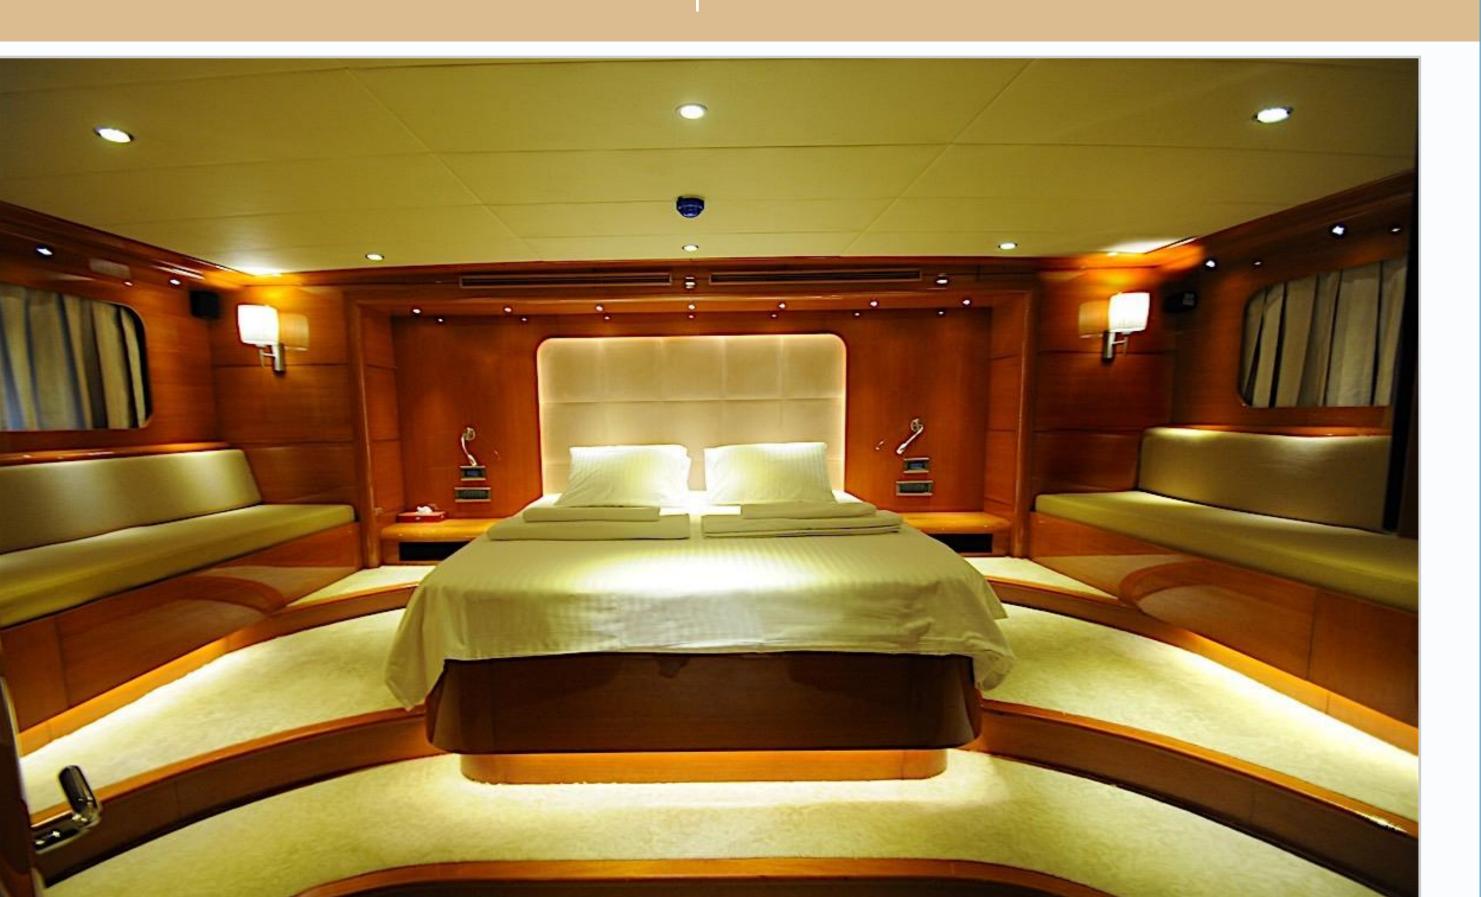

Aft Deck



Aft Deck











Flybridge





















### Double Stateroom



### Double Stateroom Ensuite



### Triple Stateroom



### Specifications

**Type:** Motor-sailing

**Built: 2013** 

**Builder:** Bodrum Shipyard

Number of crew: 6

**DIMENSIONS** 

Length: 37 meters Beam: 8 meters Draft: 3.7 meters **ACCOMMODATION** 

Number of cabins: 6 Number of guests: 12

Cabin configuration: 2 Master, 2 Double, 2

Twin

#### **EQUIPMENT**

Engine: 2 x John Deere 375

HP

Generator: 2 x 44 kw Aksa

Marine, 27,5 kw Onan Air Conditioning: Full

Cruising Speed: 10 Knots Maximum Speed: 12 Knots Fuel Consumption: 100 lt/

hour

#### **TENDER & TOYS**

4.8 m Zar tender with 100 HP outboard engine

Water ski

Snorkelling gear

Fishing gear

#### **ENTERTAINMENT**

Satellite TV, DVD player and Audio system in

each cabin