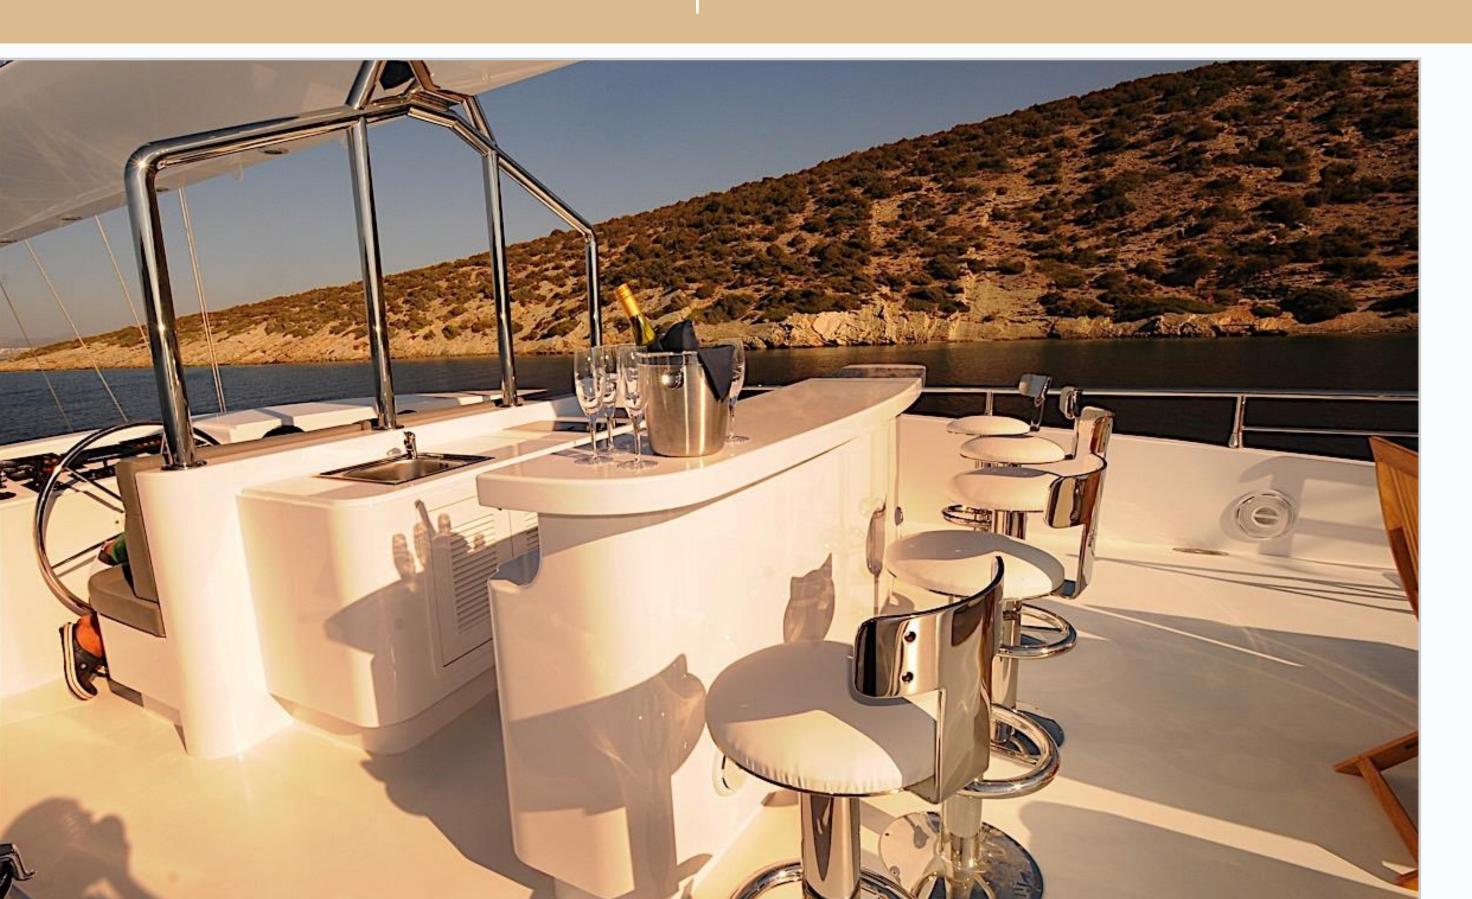

Aft Deck



Aft Deck











Flybridge





















### Double Stateroom



### Double Stateroom Ensuite



### Triple Stateroom



### Specifications

**Type:** Motor-sailing

**Built: 2013** 

**Builder:** Bodrum Shipyard

Number of crew: 6

**DIMENSIONS** 

Length: 37 meters Beam: 8 meters Draft: 3.7 meters **ACCOMMODATION** 

Number of cabins: 6 Number of guests: 12

Cabin configuration: 2 Master, 2 Double, 2

Twin

#### **EQUIPMENT**

Engine: 2 x John Deere 375

HP

Generator: 2 x 44 kw Aksa

Marine, 27,5 kw Onan Air Conditioning: Full

Cruising Speed: 10 Knots Maximum Speed: 12 Knots Fuel Consumption: 100 lt/

hour

#### **TENDER & TOYS**

4.8 m Zar tender with 100 HP outboard engine

Water ski

Snorkelling gear

Fishing gear

#### **ENTERTAINMENT**

Satellite TV, DVD player and Audio system in

ea