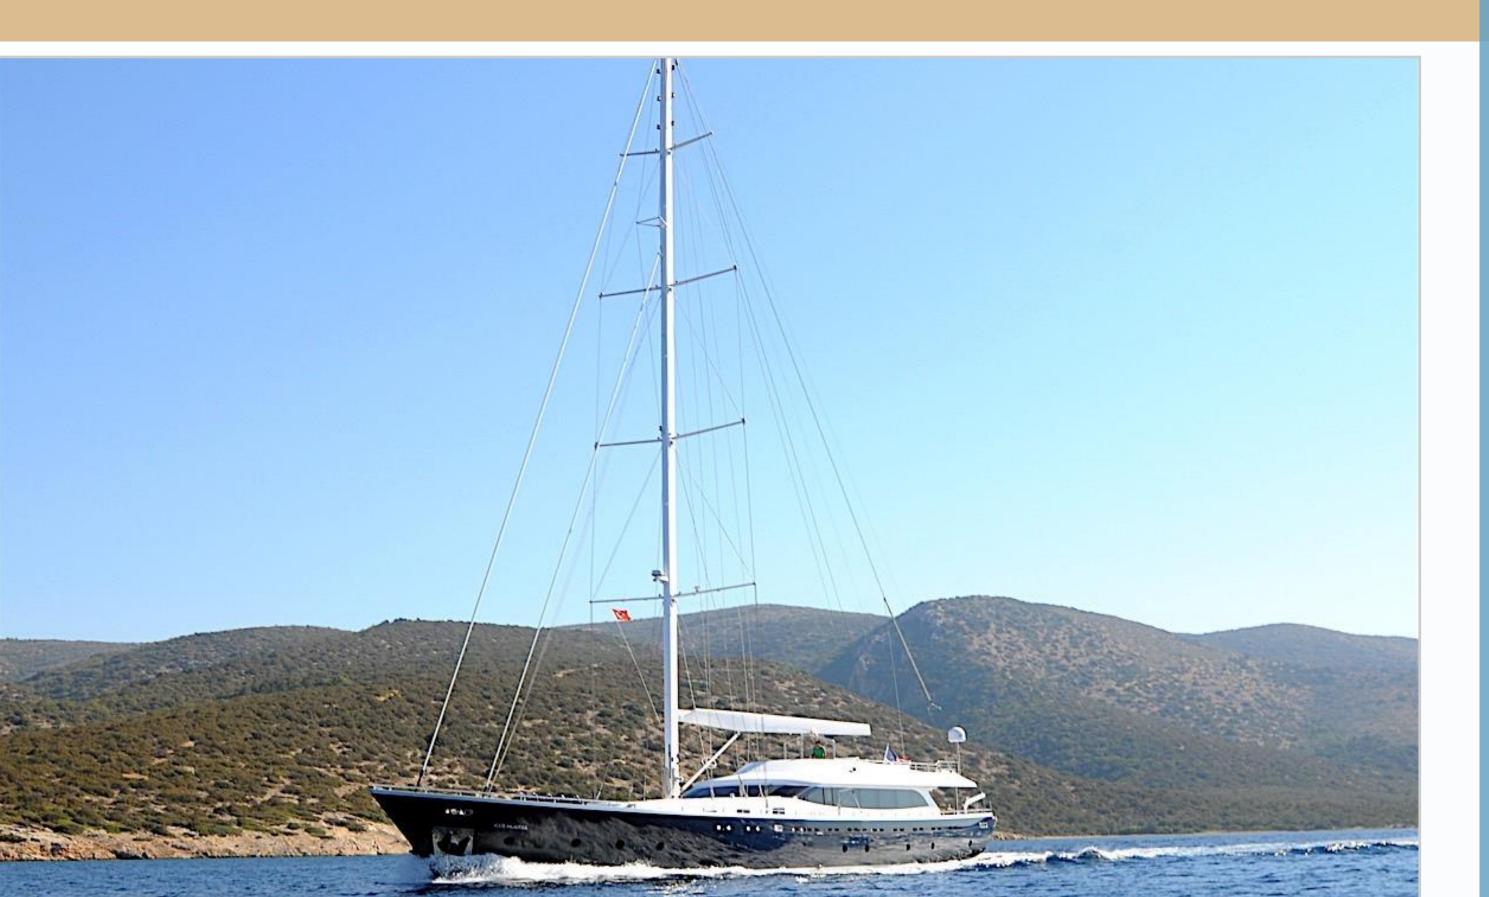

### Specifications

**Type:** Motor-sailing

**Built: 2013** 

**Builder:** Bodrum Shipyard

Number of crew: 6

**DIMENSIONS** 

Length: 37 meters Beam: 8 meters Draft: 3.7 meters **ACCOMMODATION** 

Number of cabins: 6 Number of guests: 12