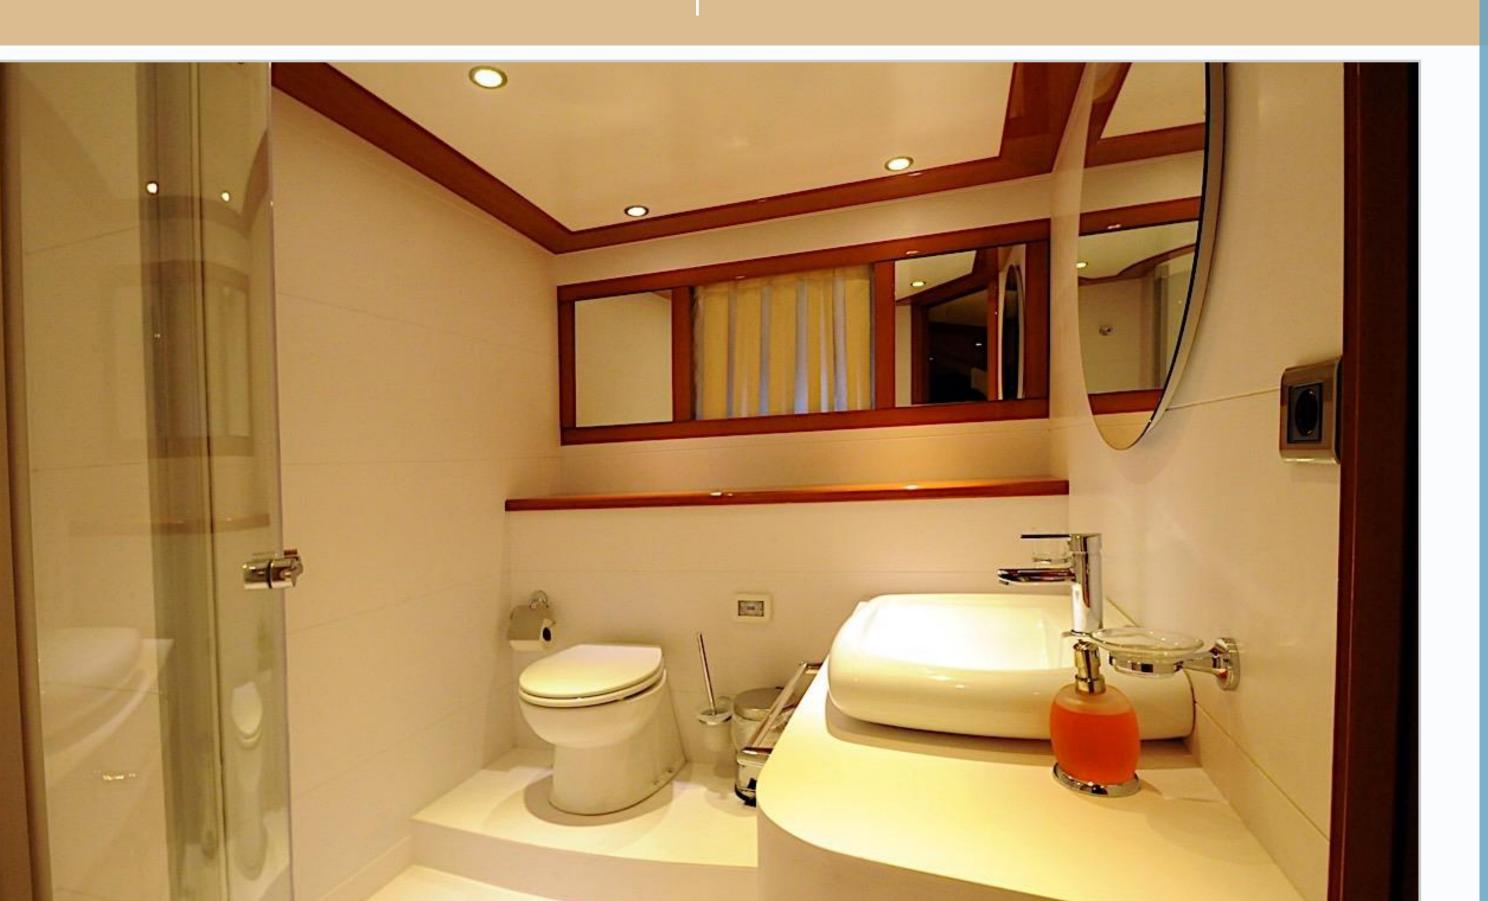

Aft Deck



Aft Deck











Flybridge





















### Double Stateroom



### Double Stateroom Ensuite



### Triple Stateroom



### Specifications

**Type:** Motor-sailing

**Built: 2013** 

**Builder:** Bodrum Shipyard

Number of crew: 6

**DIMENSIONS** 

Length: 37 meters Beam: 8 meters Draft: 3.7 meters **ACCOMMODATION** 

Number of cabins: 6 Number of guests: 12

Cabin configuration: 2 Master, 2 Double, 2

Twin

#### **EQUIPMENT**

Engine: 2 x John Deere 375

HP

Generator: 2 x 44 kw Aksa

Marine, 27,5 kw Onan Air Conditioning: Full

Cruising Speed: 10 Knots Maximum Speed: 12 Knots Fuel Consumption: 100 lt/

hour

#### **TENDER & TOYS**

4.8 m Zar tender with 100 HP outboard engine

Water ski

Snorkelling gear

Fishing gear

#### **ENTERTAINMENT**

Satellite TV, DVD player and Audio system in

each cabin