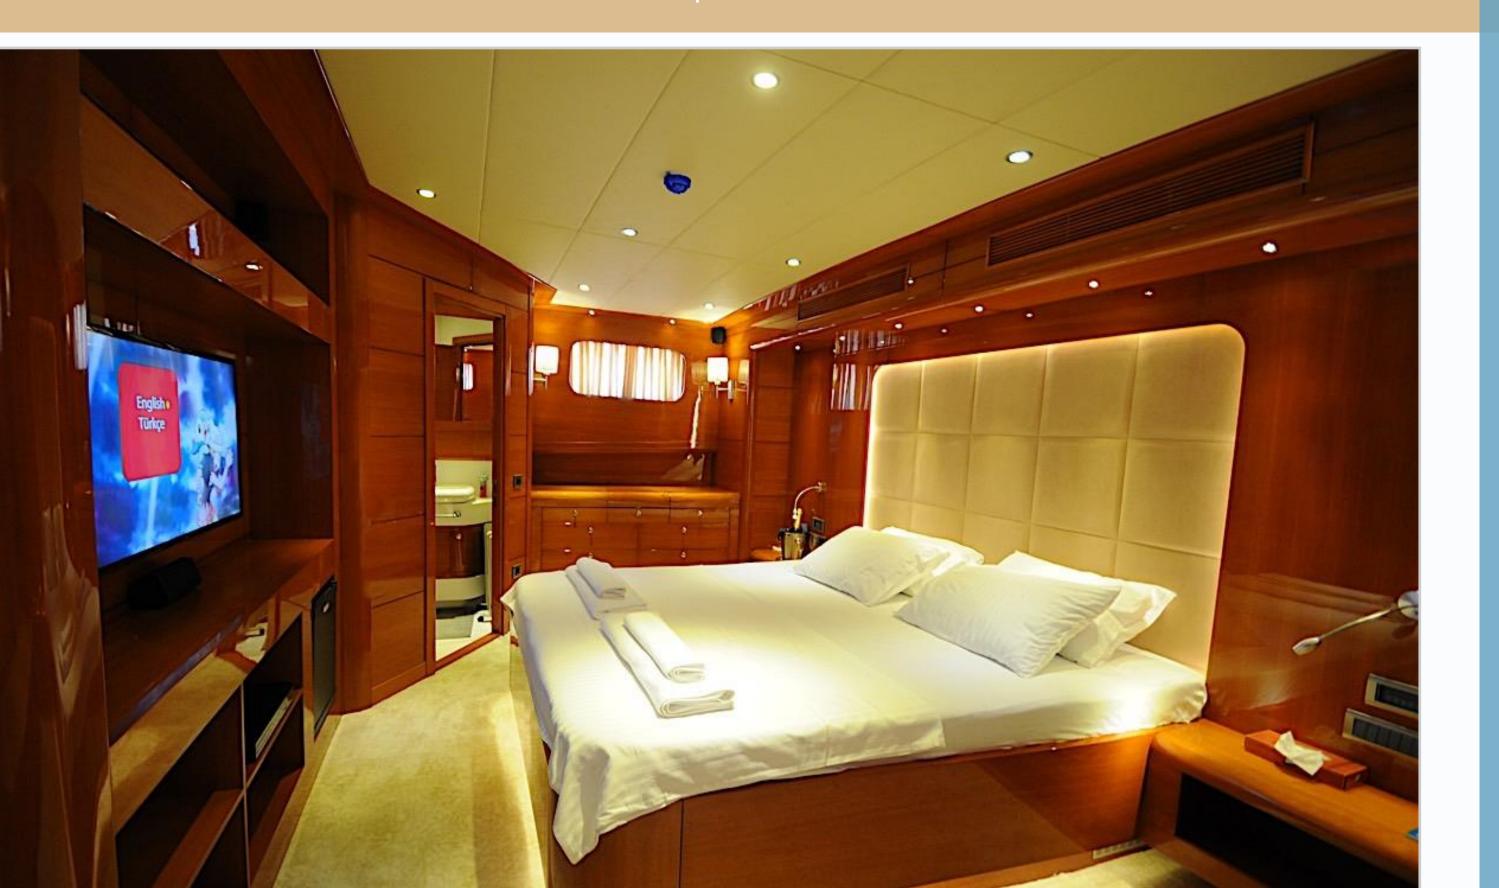

Aft Deck



Aft Deck











Flybridge





















### Double Stateroom



### Double Stateroom Ensuite



### Triple Stateroom



### Specifications

**Type:** Motor-sailing

**Built: 2013** 

**Builder:** Bodrum Shipyard

Number of crew: 6

**DIMENSIONS** 

Length: 37 meters Beam: 8 meters Draft: 3.7 meters **ACCOMMODATION** 

Number of cabins: 6 Number of guests: 12

Cabin configuration: 2 Master, 2 Double, 2

Twin

#### **EQUIPMENT**

Engine: 2 x John Deere 375

HP

Generator: 2 x 44 kw Aksa

Marine, 27,5 kw Onan Air Conditioning: Full

Cruising Speed: 10 Knots Maximum Speed: 12 Knots Fuel Consumption: 100 lt/

hour

#### **TENDER & TOYS**

4.8 m Zar tender with 100 HP outboard engine

Water ski

Snorkelling gear

Fishing gear

#### **ENTERTAINMENT**

Satellite TV, DVD player and Audio system in

each cabin