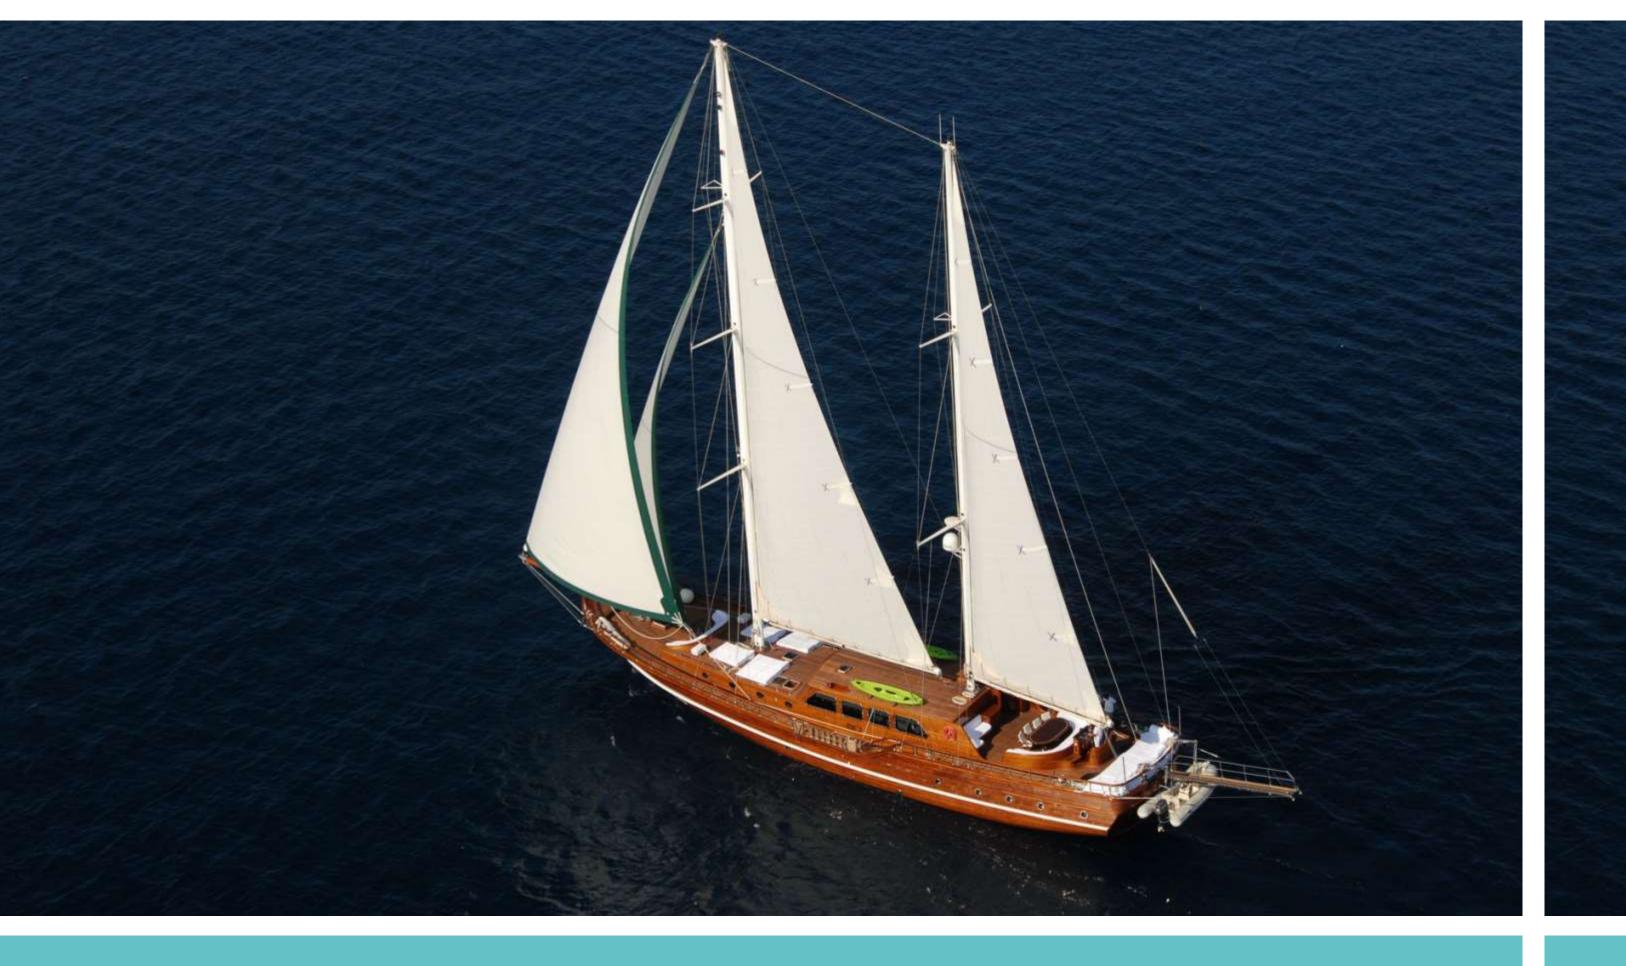

#### **GENERAL**

Type: Gulet Built: 2008

Number of crew: 6

Flag: Turkish

#### **DIMENSIONS**

**Length:** 36 meters **Beam:** 7 meters