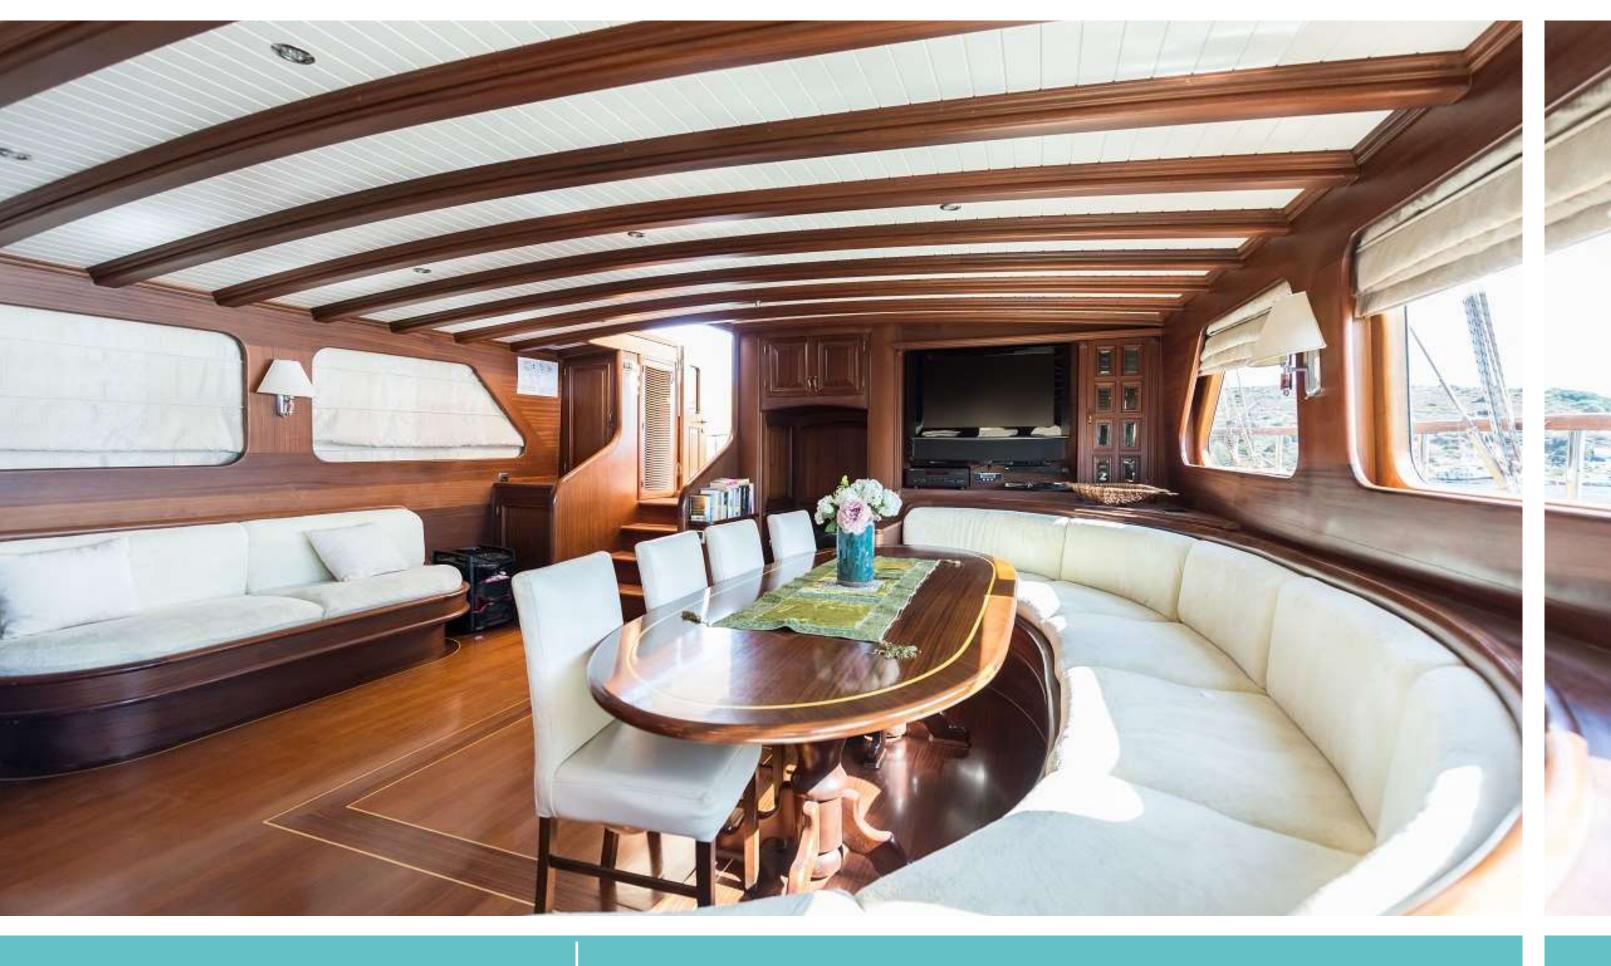

#### **ACCOMMODATION**

Number of cabins: 5 Number of guests: 10

Cabin configuration: 1 Master,

2 Double, 2 Twin

#### **ENTERTAINMENT**

TV and DVD player Wi-Fi Music System