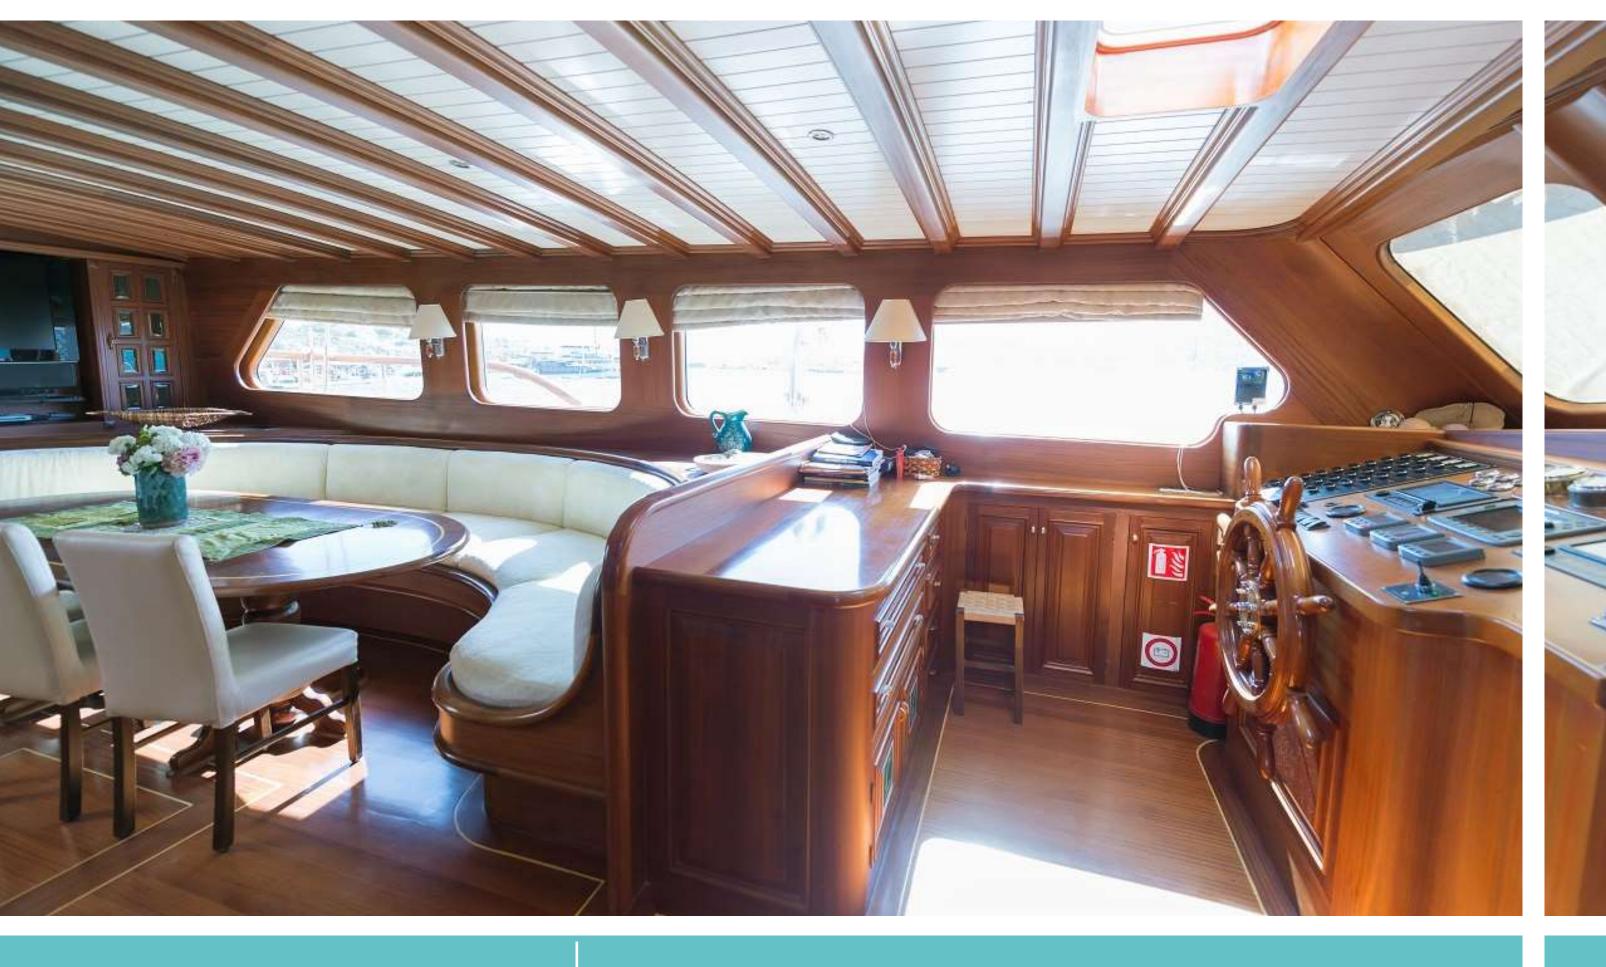

#### **ACCOMMODATION**

Number of cabins: 5 Number of guests: 10

Cabin configuration: 1 Master,

2 Double, 2 Twin

#### **ENTERTAINMENT**

TV and DVD player Wi-Fi Music System