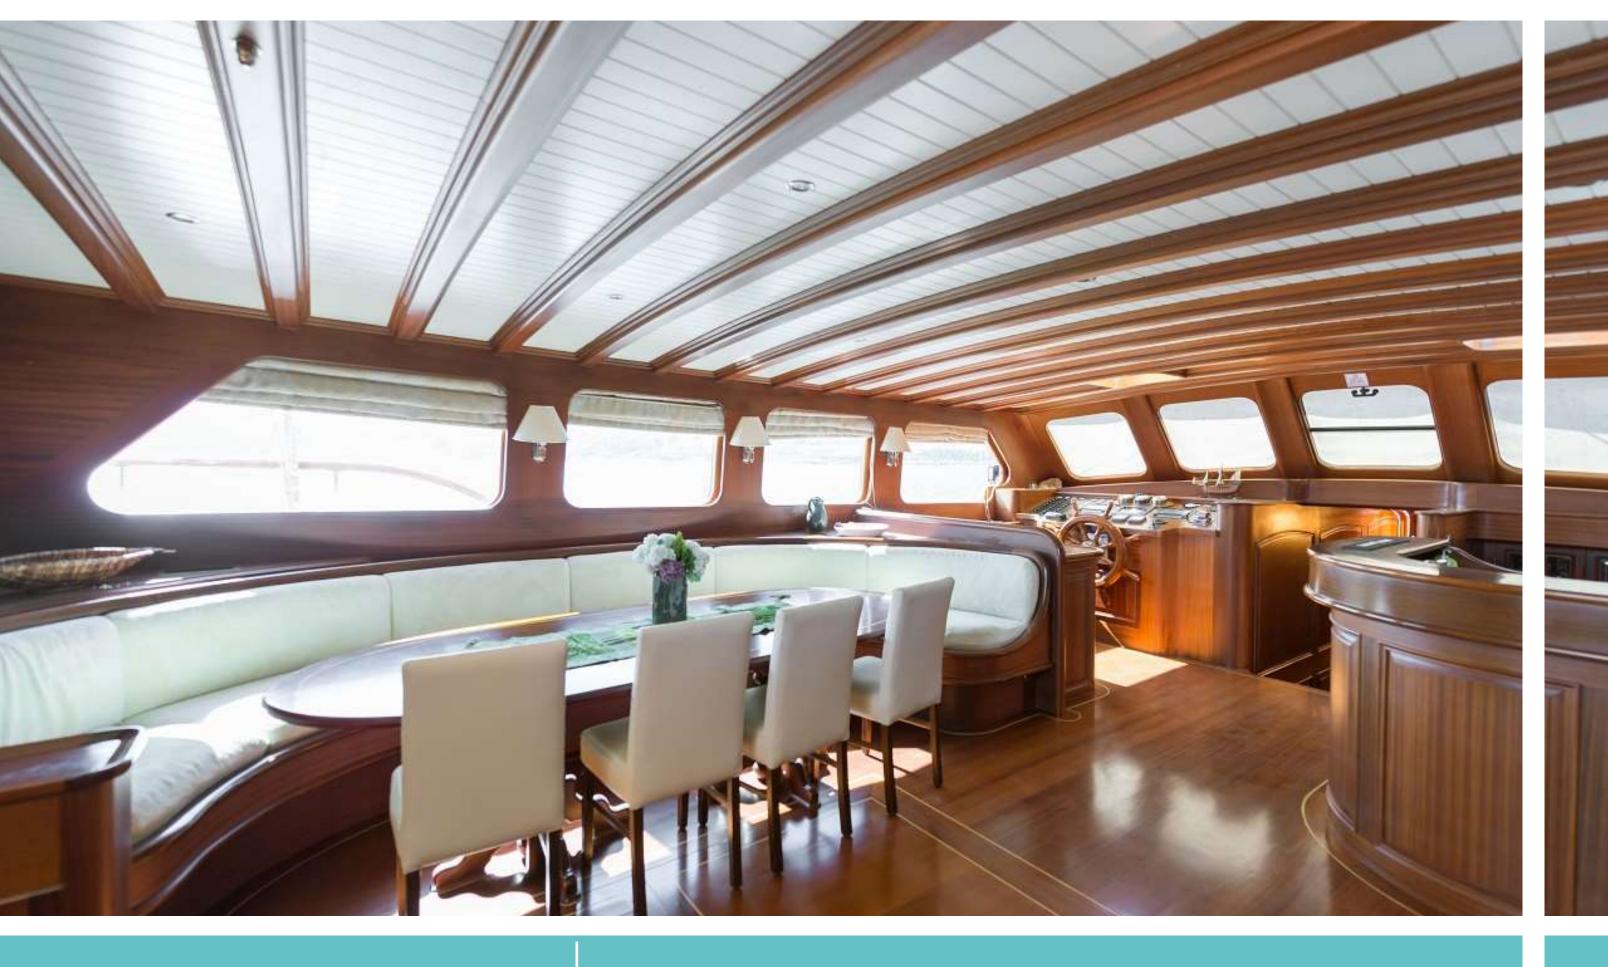

#### **ACCOMMODATION**

Number of cabins: 5 Number of guests: 10

Cabin configuration: 1 Master,

2 Double, 2 Twin

#### **ENTERTAINMENT**

TV and DVD player Wi-Fi Music System