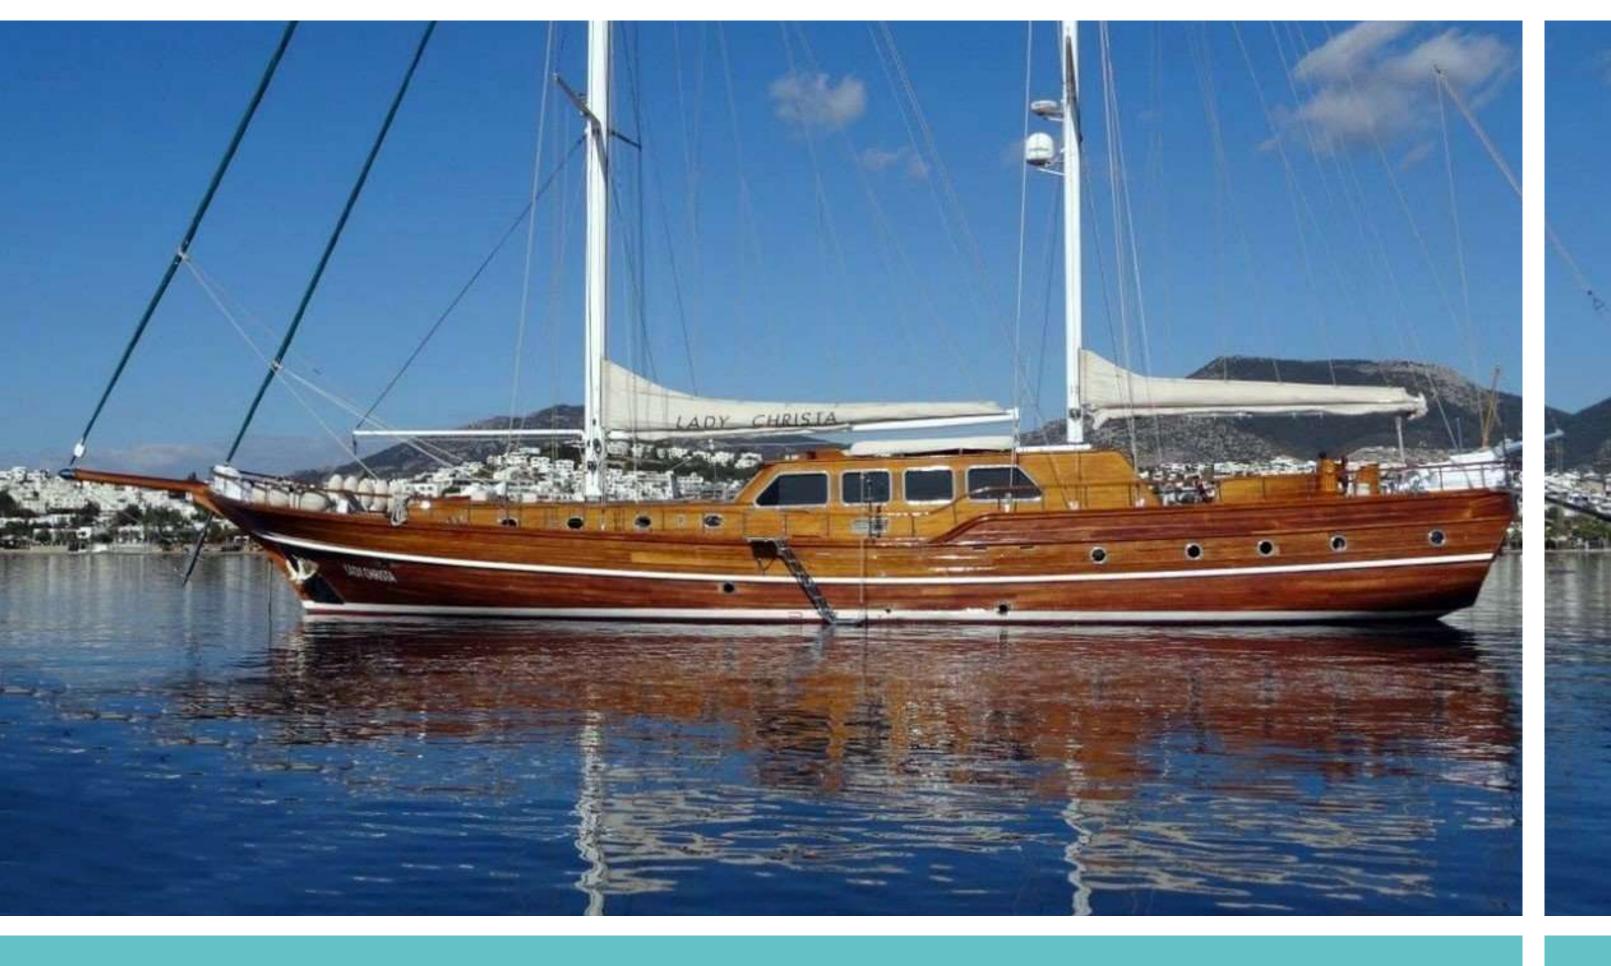

#### **GENERAL**

Type: Gulet Built: 2008

Number of crew: 6

Flag: Turkish

#### **DIMENSIONS**

**Length:** 36 meters **Beam:** 7 meters