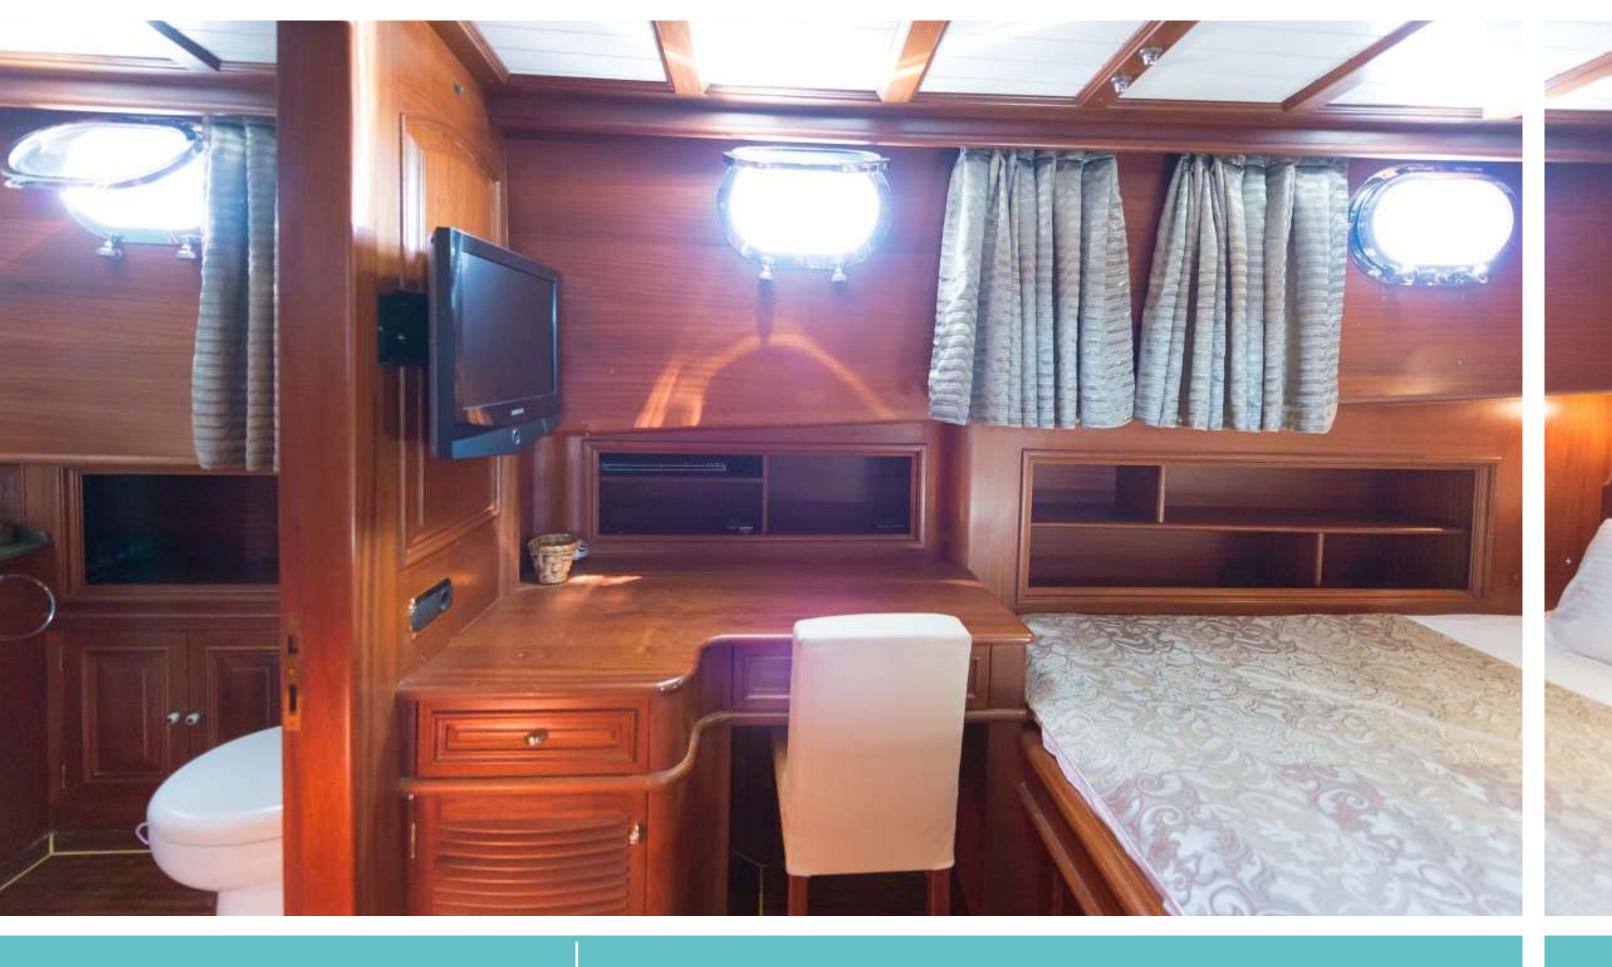

#### **ACCOMMODATION**

Number of cabins: 5 Number of guests: 10

Cabin configuration: 1 Master,

2 Double, 2 Twin

#### **ENTERTAINMENT**

TV and DVD player Wi-Fi Music System